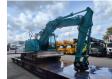

## Kobelco SK 140 SRLC-3

## **Description**

Kobelco SK 140 SRLC-3.

Year: 2014. Hours: 9486. Weight: 17.000 kg. CE Machine. 74 KW.

Verstellausleger.

Radlinger SW Mech. quick hitch. 3th, 4th, 5th hydr. functions.

Pads: 600 mm.
UC: 60%.
Sprockets: 40%.
Blade/Schild.
Airconditioning.
Camera.
Without bucket!