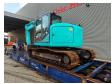

## Kobelco SK 140 SRLC-3

## **Description**

Kobelco SK 140 SRLC-3.

Year: 2014. Hours: 9486. Weight: 17.000 kg. CE Machine. 74 KW.

Verstellausleger.

Radlinger SW Mech. quick hitch. 3th, 4th, 5th hydr. functions.

Pads: 600 mm.
UC: 60%.
Sprockets: 40%.
Blade/Schild.
Airconditioning.
Camera.
Without bucket!