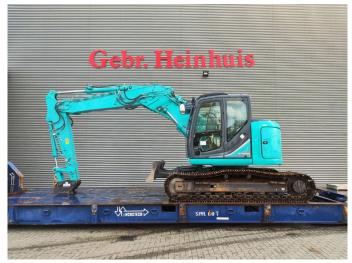

## Kobelco SK 140 SRLC-3

## **Description**

Kobelco SK 140 SRLC-3.

Year: 2014. Hours: 9486. Weight: 17.000 kg. CE Machine. 74 KW.

Verstellausleger.

Radlinger SW Mech. quick hitch. 3th, 4th, 5th hydr. functions.

Pads: 600 mm.
UC: 60%.
Sprockets: 40%.
Blade/Schild.
Airconditioning.
Camera.
Without bucket!