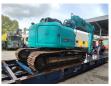

## Kobelco SK 140 SRLC-3

## **Description**

Kobelco SK 140 SRLC-3.

Year: 2014. Hours: 9486. Weight: 17.000 kg. CE Machine. 74 KW.

Verstellausleger.

Radlinger SW Mech. quick hitch. 3th, 4th, 5th hydr. functions.

Pads: 600 mm.
UC: 60%.
Sprockets: 40%.
Blade/Schild.
Airconditioning.
Camera.
Without bucket!