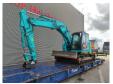

## Kobelco SK 140 SRLC-3

## **Description**

Kobelco SK 140 SRLC-3.

Year: 2014. Hours: 9486. Weight: 17.000 kg. CE Machine. 74 KW.

Verstellausleger.

Radlinger SW Mech. quick hitch. 3th, 4th, 5th hydr. functions.

Pads: 600 mm.
UC: 60%.
Sprockets: 40%.
Blade/Schild.
Airconditioning.
Camera.
Without bucket!