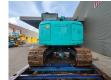

## Kobelco SK 140 SRLC-3

## **Description**

Kobelco SK 140 SRLC-3.

Year: 2014. Hours: 9486. Weight: 17.000 kg. CE Machine. 74 KW.

Verstellausleger.

Radlinger SW Mech. quick hitch. 3th, 4th, 5th hydr. functions.

Pads: 600 mm.
UC: 60%.
Sprockets: 40%.
Blade/Schild.
Airconditioning.
Camera.
Without bucket!