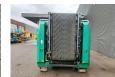

## Komptech Crambo 5000

## **Description**

Komptech Crambo 5000.

Year: 2007. Hours: 2071. Weight: 21.000 kg. CE Machine. 328 KW Caterpillar C13 engine. Radio Remote Control. Liftaxle. Hooklift system.

Like New!

2 way convenyor.

ID NR: 257.