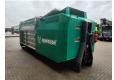

## Komptech Crambo 5000

## **Description**

Komptech Crambo 5000.

Year: 2007. Hours: 2071. Weight: 21.000 kg. CE Machine. 328 KW Caterpillar C13 engine. Radio Remote Control. Liftaxle. Hooklift system.

Like New!

2 way convenyor.

ID NR: 257.