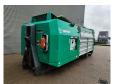

## Komptech Crambo 5000

## **Description**

Komptech Crambo 5000.

Year: 2007. Hours: 2071. Weight: 21.000 kg. CE Machine. 328 KW Caterpillar C13 engine. Radio Remote Control. Liftaxle. Hooklift system.

Like New!

2 way convenyor.

ID NR: 257.