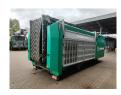

## Komptech Crambo 5000

## **Description**

Komptech Crambo 5000.

Year: 2007. Hours: 2071. Weight: 21.000 kg. CE Machine. 328 KW Caterpillar C13 engine. Radio Remote Control. Liftaxle. Hooklift system.

Like New!

2 way convenyor.

ID NR: 257.