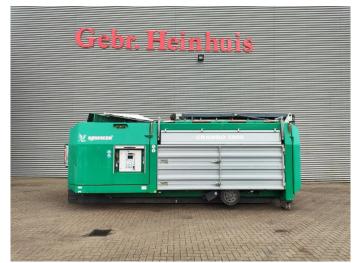

## Komptech Crambo 5000

## **Description**

Komptech Crambo 5000.

Year: 2007. Hours: 2071. Weight: 21.000 kg. CE Machine. 328 KW Caterpillar C13 engine. Radio Remote Control. Liftaxle. Hooklift system.

Like New!

2 way convenyor.

ID NR: 257.