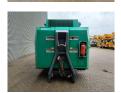

## Komptech Crambo 5000

## **Description**

Komptech Crambo 5000.

Year: 2007. Hours: 2071. Weight: 21.000 kg. CE Machine. 328 KW Caterpillar C13 engine. Radio Remote Control. Liftaxle. Hooklift system.

Like New!

2 way convenyor.

ID NR: 257.