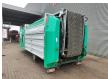

## Komptech Crambo 5000

## **Description**

Komptech Crambo 5000.

Year: 2007. Hours: 2071. Weight: 21.000 kg. CE Machine. 328 KW Caterpillar C13 engine. Radio Remote Control. Liftaxle. Hooklift system.

Like New!

2 way convenyor.

ID NR: 257.