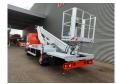

Year: 2015. Hours: 4230.

Max capacity basket: 200 kg / 2 persons + 40 kg.

Max wind speed: 12,5 m/s. Max permitted tilt: 1 degree.

4 point outriggers.

Max lateral force: 400 N.

Max working height: 18 meter.

Max outreach:
- Legs in: 6.5 meter.
- Legs out: 9 meter.
Rotated basket.

Electrical function in basket.

German Car!

ID NR: 403.

The General Terms and Conditions of Heinhuis are applicable to all adverts, offers and quotations by Heinhuis, all agreements entered into by Heinhuis and the negotiations preceding them. By any form of response you accept the applicability of the General Terms and Conditions of Heinhuis and you declare that you have taken note of these General Terms and Conditions. Our prices are export netto prices.