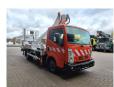

## Nissan 35.12 NT400 Multitel MT182EX

## Description

Nissan Cabstar 35.12 NT400.

Year: 2015. Milage: 51.601 km. Manual gearbox 5 gears.

Weight: 3450 kg. max weight: 3500 kg.

Axle load: 1: 1750 kg. 2: 2200 kg. 3 persons. Radio CD.

Electrical operated windows. Wheelbase: 3300 mm. Tyres: 195/70R15 80%. Multitel MT182EX.

Year: 2015. Hours: 4230.

Max capacity basket: 200 kg / 2 persons + 40 kg.

Max wind speed: 12,5 m/s. Max permitted tilt: 1 degree.

4 point outriggers.

Max lateral force: 400 N.

Max working height: 18 meter.

Max outreach:
- Legs in: 6.5 meter.
- Legs out: 9 meter.
Rotated basket.

Electrical function in basket.

German Car!

ID NR: 403.

The General Terms and Conditions of Heinhuis are applicable to all adverts, offers and quotations by Heinhuis, all agreements entered into by Heinhuis and the negotiations preceding them. By any form of response you accept the applicability of the General Terms and Conditions of Heinhuis and you declare that you have taken note of these General Terms and Conditions. Our prices are export netto prices.