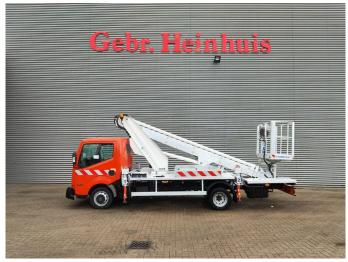

## Nissan 35.12 NT400 Multitel MT182EX

## Description

Nissan Cabstar 35.12 NT400.

Year: 2015. Milage: 51.601 km. Manual gearbox 5 gears.

Weight: 3450 kg. max weight: 3500 kg.

Axle load: 1: 1750 kg. 2: 2200 kg. 3 persons. Radio CD.

Electrical operated windows. Wheelbase: 3300 mm. Tyres: 195/70R15 80%. Multitel MT182EX.

Year: 2015. Hours: 4230.

Max capacity basket: 200 kg / 2 persons + 40 kg.

Max wind speed: 12,5 m/s. Max permitted tilt: 1 degree.

4 point outriggers.

Max lateral force: 400 N.

Max working height: 18 meter.

Max outreach:
- Legs in: 6.5 meter.
- Legs out: 9 meter.
Rotated basket.

Electrical function in basket.

German Car!

ID NR: 403.

The General Terms and Conditions of Heinhuis are applicable to all adverts, offers and quotations by Heinhuis, all agreements entered into by Heinhuis and the negotiations preceding them. By any form of response you accept the applicability of the General Terms and Conditions of Heinhuis and you declare that you have taken note of these General Terms and Conditions. Our prices are export netto prices.