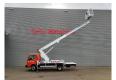

## Nissan 35.12 NT400 Multitel MT182EX

## Description

Nissan Cabstar 35.12 NT400.

Year: 2015. Milage: 51.601 km. Manual gearbox 5 gears.

Weight: 3450 kg. max weight: 3500 kg.

Axle load: 1: 1750 kg. 2: 2200 kg. 3 persons. Radio CD.

Electrical operated windows. Wheelbase: 3300 mm. Tyres: 195/70R15 80%. Multitel MT182EX.

Year: 2015. Hours: 4230.

Max capacity basket: 200 kg / 2 persons + 40 kg.

Max wind speed: 12,5 m/s. Max permitted tilt: 1 degree.

4 point outriggers.

Max lateral force: 400 N.

Max working height: 18 meter.

Max outreach:
- Legs in: 6.5 meter.
- Legs out: 9 meter.
Rotated basket.

Electrical function in basket.

German Car!

ID NR: 403.

The General Terms and Conditions of Heinhuis are applicable to all adverts, offers and quotations by Heinhuis, all agreements entered into by Heinhuis and the negotiations preceding them. By any form of response you accept the applicability of the General Terms and Conditions of Heinhuis and you declare that you have taken note of these General Terms and Conditions. Our prices are export netto prices.