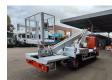

## Nissan 35.12 NT400 Multitel MT182EX

## Description

Nissan Cabstar 35.12 NT400.

Year: 2015. Milage: 51.601 km. Manual gearbox 5 gears.

Weight: 3450 kg. max weight: 3500 kg.

Axle load: 1: 1750 kg. 2: 2200 kg. 3 persons. Radio CD.

Electrical operated windows. Wheelbase: 3300 mm. Tyres: 195/70R15 80%. Multitel MT182EX.

Year: 2015. Hours: 4230.

Max capacity basket: 200 kg / 2 persons + 40 kg.

Max wind speed: 12,5 m/s. Max permitted tilt: 1 degree.

4 point outriggers.

Max lateral force: 400 N.

Max working height: 18 meter.

Max outreach:
- Legs in: 6.5 meter.
- Legs out: 9 meter.
Rotated basket.

Electrical function in basket.

German Car!

ID NR: 403.

The General Terms and Conditions of Heinhuis are applicable to all adverts, offers and quotations by Heinhuis, all agreements entered into by Heinhuis and the negotiations preceding them. By any form of response you accept the applicability of the General Terms and Conditions of Heinhuis and you declare that you have taken note of these General Terms and Conditions. Our prices are export netto prices.