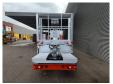

## Nissan 35.12 NT400 Multitel MT182EX

## Description

Nissan Cabstar 35.12 NT400.

Year: 2015. Milage: 51.601 km. Manual gearbox 5 gears.

Weight: 3450 kg. max weight: 3500 kg.

Axle load: 1: 1750 kg. 2: 2200 kg. 3 persons. Radio CD.

Electrical operated windows. Wheelbase: 3300 mm. Tyres: 195/70R15 80%. Multitel MT182EX.

Year: 2015. Hours: 4230.

Max capacity basket: 200 kg / 2 persons + 40 kg.

Max wind speed: 12,5 m/s. Max permitted tilt: 1 degree.

4 point outriggers.

Max lateral force: 400 N.

Max working height: 18 meter.

Max outreach:
- Legs in: 6.5 meter.
- Legs out: 9 meter.
Rotated basket.

Electrical function in basket.

German Car!

ID NR: 403.

The General Terms and Conditions of Heinhuis are applicable to all adverts, offers and quotations by Heinhuis, all agreements entered into by Heinhuis and the negotiations preceding them. By any form of response you accept the applicability of the General Terms and Conditions of Heinhuis and you declare that you have taken note of these General Terms and Conditions. Our prices are export netto prices.