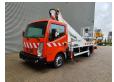

## Nissan 35.12 NT400 Multitel MT182EX

## Description

Nissan Cabstar 35.12 NT400.

Year: 2015. Milage: 51.601 km. Manual gearbox 5 gears.

Weight: 3450 kg. max weight: 3500 kg.

Axle load: 1: 1750 kg. 2: 2200 kg. 3 persons. Radio CD.

Electrical operated windows. Wheelbase: 3300 mm. Tyres: 195/70R15 80%. Multitel MT182EX.

Year: 2015. Hours: 4230.

Max capacity basket: 200 kg / 2 persons + 40 kg.

Max wind speed: 12,5 m/s. Max permitted tilt: 1 degree.

4 point outriggers.

Max lateral force: 400 N.

Max working height: 18 meter.

Max outreach:
- Legs in: 6.5 meter.
- Legs out: 9 meter.
Rotated basket.

Electrical function in basket.

German Car!

ID NR: 403.

The General Terms and Conditions of Heinhuis are applicable to all adverts, offers and quotations by Heinhuis, all agreements entered into by Heinhuis and the negotiations preceding them. By any form of response you accept the applicability of the General Terms and Conditions of Heinhuis and you declare that you have taken note of these General Terms and Conditions. Our prices are export netto prices.