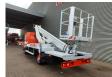

## Multitel MT182EX Nissan Cabstar 35.12 NT400

## **Description**

Nissan Cabstar 35.12 NT400.

Year: 2015. Milage: 51.601 km. Manual gearbox 5 gears. Weight: 3450 kg.

Weight: 3450 kg. max weight: 3500 kg.

Axle load: 1: 1750 kg. 2: 2200 kg. 3 persons. Radio CD.

Electrical operated windows. Wheelbase: 3300 mm. Tyres: 195/70R15 80%. Multitel MT182EX.

Year: 2015. Hours: 4230.

Max capacity basket: 200 kg / 2 persons + 40 kg.

Max wind speed: 12,5 m/s. Max permitted tilt: 1 degree.

4 point outriggers.

Max lateral force: 400 N.

Max working height: 18 meter.

Max outreach:
- Legs in: 6.5 meter.
- Legs out: 9 meter.
Rotated basket.

Electrical function in basket.

German Car!

ID NR: 403.

The General Terms and Conditions of Heinhuis are applicable to all adverts, offers and quotations by Heinhuis, all agreements entered into by Heinhuis and the negotiations preceding them. By any form of response you accept the applicability of the General Terms and Conditions of Heinhuis and you declare that you have taken note of these General Terms and Conditions. Our prices are export netto prices.