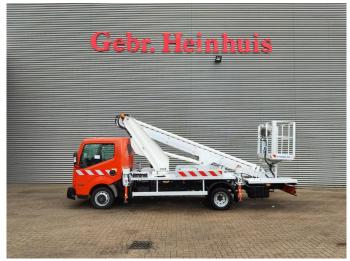

## Multitel MT182EX Nissan Cabstar 35.12 NT400

## **Description**

Nissan Cabstar 35.12 NT400.

Year: 2015. Milage: 51.601 km. Manual gearbox 5 gears. Weight: 3450 kg.

Weight: 3450 kg. max weight: 3500 kg.

Axle load: 1: 1750 kg. 2: 2200 kg. 3 persons. Radio CD.

Electrical operated windows. Wheelbase: 3300 mm. Tyres: 195/70R15 80%. Multitel MT182EX.

Year: 2015. Hours: 4230.

Max capacity basket: 200 kg / 2 persons + 40 kg.

Max wind speed: 12,5 m/s. Max permitted tilt: 1 degree.

4 point outriggers.

Max lateral force: 400 N.

Max working height: 18 meter.

Max outreach:
- Legs in: 6.5 meter.
- Legs out: 9 meter.
Rotated basket.

Electrical function in basket.

German Car!

ID NR: 403.

The General Terms and Conditions of Heinhuis are applicable to all adverts, offers and quotations by Heinhuis, all agreements entered into by Heinhuis and the negotiations preceding them. By any form of response you accept the applicability of the General Terms and Conditions of Heinhuis and you declare that you have taken note of these General Terms and Conditions. Our prices are export netto prices.