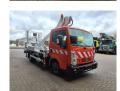

## Multitel MT182EX Nissan Cabstar 35.12 NT400

## **Description**

Nissan Cabstar 35.12 NT400.

Year: 2015. Milage: 51.601 km. Manual gearbox 5 gears. Weight: 3450 kg.

Weight: 3450 kg. max weight: 3500 kg.

Axle load: 1: 1750 kg. 2: 2200 kg. 3 persons. Radio CD.

Electrical operated windows. Wheelbase: 3300 mm. Tyres: 195/70R15 80%. Multitel MT182EX.

Year: 2015. Hours: 4230.

Max capacity basket: 200 kg / 2 persons + 40 kg.

Max wind speed: 12,5 m/s. Max permitted tilt: 1 degree.

4 point outriggers.

Max lateral force: 400 N.

Max working height: 18 meter.

Max outreach:
- Legs in: 6.5 meter.
- Legs out: 9 meter.
Rotated basket.

Electrical function in basket.

German Car!

ID NR: 403.

The General Terms and Conditions of Heinhuis are applicable to all adverts, offers and quotations by Heinhuis, all agreements entered into by Heinhuis and the negotiations preceding them. By any form of response you accept the applicability of the General Terms and Conditions of Heinhuis and you declare that you have taken note of these General Terms and Conditions. Our prices are export netto prices.