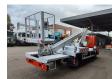

## Multitel MT182EX Nissan Cabstar 35.12 NT400

## **Description**

Nissan Cabstar 35.12 NT400.

Year: 2015. Milage: 51.601 km. Manual gearbox 5 gears. Weight: 3450 kg.

Weight: 3450 kg. max weight: 3500 kg.

Axle load: 1: 1750 kg. 2: 2200 kg. 3 persons. Radio CD.

Electrical operated windows. Wheelbase: 3300 mm. Tyres: 195/70R15 80%. Multitel MT182EX.

Year: 2015. Hours: 4230.

Max capacity basket: 200 kg / 2 persons + 40 kg.

Max wind speed: 12,5 m/s. Max permitted tilt: 1 degree.

4 point outriggers.

Max lateral force: 400 N.

Max working height: 18 meter.

Max outreach:
- Legs in: 6.5 meter.
- Legs out: 9 meter.
Rotated basket.

Electrical function in basket.

German Car!

ID NR: 403.

The General Terms and Conditions of Heinhuis are applicable to all adverts, offers and quotations by Heinhuis, all agreements entered into by Heinhuis and the negotiations preceding them. By any form of response you accept the applicability of the General Terms and Conditions of Heinhuis and you declare that you have taken note of these General Terms and Conditions. Our prices are export netto prices.