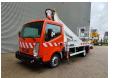

## Multitel MT182EX Nissan Cabstar 35.12 NT400

## **Description**

Nissan Cabstar 35.12 NT400.

Year: 2015. Milage: 51.601 km. Manual gearbox 5 gears. Weight: 3450 kg.

Weight: 3450 kg. max weight: 3500 kg.

Axle load: 1: 1750 kg. 2: 2200 kg. 3 persons. Radio CD.

Electrical operated windows. Wheelbase: 3300 mm. Tyres: 195/70R15 80%. Multitel MT182EX.

Year: 2015. Hours: 4230.

Max capacity basket: 200 kg / 2 persons + 40 kg.

Max wind speed: 12,5 m/s. Max permitted tilt: 1 degree.

4 point outriggers.

Max lateral force: 400 N.

Max working height: 18 meter.

Max outreach:
- Legs in: 6.5 meter.
- Legs out: 9 meter.
Rotated basket.

Electrical function in basket.

German Car!

ID NR: 403.

The General Terms and Conditions of Heinhuis are applicable to all adverts, offers and quotations by Heinhuis, all agreements entered into by Heinhuis and the negotiations preceding them. By any form of response you accept the applicability of the General Terms and Conditions of Heinhuis and you declare that you have taken note of these General Terms and Conditions. Our prices are export netto prices.