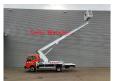

## Multitel MT182EX Nissan Cabstar 35.12 NT400

## **Description**

Nissan Cabstar 35.12 NT400.

Year: 2015. Milage: 51.601 km. Manual gearbox 5 gears. Weight: 3450 kg.

Weight: 3450 kg. max weight: 3500 kg.

Axle load: 1: 1750 kg. 2: 2200 kg. 3 persons. Radio CD.

Electrical operated windows. Wheelbase: 3300 mm. Tyres: 195/70R15 80%. Multitel MT182EX.

Year: 2015. Hours: 4230.

Max capacity basket: 200 kg / 2 persons + 40 kg.

Max wind speed: 12,5 m/s. Max permitted tilt: 1 degree.

4 point outriggers.

Max lateral force: 400 N.

Max working height: 18 meter.

Max outreach:
- Legs in: 6.5 meter.
- Legs out: 9 meter.
Rotated basket.

Electrical function in basket.

German Car!

ID NR: 403.

The General Terms and Conditions of Heinhuis are applicable to all adverts, offers and quotations by Heinhuis, all agreements entered into by Heinhuis and the negotiations preceding them. By any form of response you accept the applicability of the General Terms and Conditions of Heinhuis and you declare that you have taken note of these General Terms and Conditions. Our prices are export netto prices.