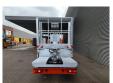

## Multitel MT182EX Nissan Cabstar 35.12 NT400

## **Description**

Nissan Cabstar 35.12 NT400.

Year: 2015. Milage: 51.601 km. Manual gearbox 5 gears. Weight: 3450 kg.

Weight: 3450 kg. max weight: 3500 kg.

Axle load: 1: 1750 kg. 2: 2200 kg. 3 persons. Radio CD.

Electrical operated windows. Wheelbase: 3300 mm. Tyres: 195/70R15 80%. Multitel MT182EX.

Year: 2015. Hours: 4230.

Max capacity basket: 200 kg / 2 persons + 40 kg.

Max wind speed: 12,5 m/s. Max permitted tilt: 1 degree.

4 point outriggers.

Max lateral force: 400 N.

Max working height: 18 meter.

Max outreach:
- Legs in: 6.5 meter.
- Legs out: 9 meter.
Rotated basket.

Electrical function in basket.

German Car!

ID NR: 403.

The General Terms and Conditions of Heinhuis are applicable to all adverts, offers and quotations by Heinhuis, all agreements entered into by Heinhuis and the negotiations preceding them. By any form of response you accept the applicability of the General Terms and Conditions of Heinhuis and you declare that you have taken note of these General Terms and Conditions. Our prices are export netto prices.