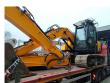

## JCB JS 130 LC 4F 2 Pieces!

## **Description**

JCB JS 130 LC 4F.

Year: 2019.
Hours: 6707.
Weight: 13.875 kg.
CE Machine.
81 KW.
Quick hitch.
3th hydr. function.
Seat heating.
Airconditioning.
Camera.
Pads: 700 mm.
Ad Blue.
UC + Sprockets: 20%.
1 Bucket.