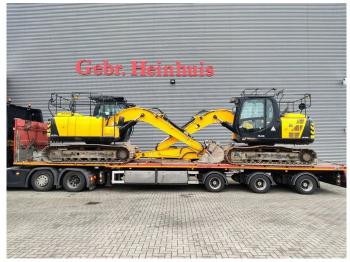

## JCB JS 130 LC 4F 2 Pieces!

## **Description**

JCB JS 130 LC 4F.

Year: 2019.
Hours: 6707.
Weight: 13.875 kg.
CE Machine.
81 KW.
Quick hitch.
3th hydr. function.
Seat heating.
Airconditioning.
Camera.
Pads: 700 mm.
Ad Blue.
UC + Sprockets: 20%.
1 Bucket.

2 Pieces available!

ID NR: 367.

The General Terms and Conditions of Heinhuis are applicable to all adverts, offers and quotations by Heinhuis, all agreements entered into by Heinhuis and the negotiations preceding them. By any form of response you accept the applicability of the General Terms and Conditions of Heinhuis and you declare that you have taken note of these General Terms and Conditions. Our prices are export netto prices.