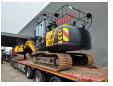

## JCB JS 130 LC 4F 2 Pieces!

## **Description**

JCB JS 130 LC 4F.

Year: 2019.
Hours: 6707.
Weight: 13.875 kg.
CE Machine.
81 KW.
Quick hitch.
3th hydr. function.
Seat heating.
Airconditioning.
Camera.
Pads: 700 mm.
Ad Blue.
UC + Sprockets: 20%.
1 Bucket.