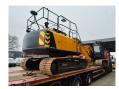

## JCB JS 130 LC 4F 2 Pieces!

## **Description**

JCB JS 130 LC 4F.

Year: 2019.
Hours: 6707.
Weight: 13.875 kg.
CE Machine.
81 KW.
Quick hitch.
3th hydr. function.
Seat heating.
Airconditioning.
Camera.
Pads: 700 mm.
Ad Blue.
UC + Sprockets: 20%.
1 Bucket.