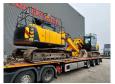

## JCB JS 130 LC 4F 2 Pieces!

## **Description**

JCB JS 130 LC 4F.

Year: 2019.
Hours: 6707.
Weight: 13.875 kg.
CE Machine.
81 KW.
Quick hitch.
3th hydr. function.
Seat heating.
Airconditioning.
Camera.
Pads: 700 mm.
Ad Blue.
UC + Sprockets: 20%.
1 Bucket.