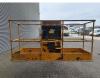

# Genie S-85 27.91 Meter!

## Description

Genie S-85.

Year: 2011. Hours: 4271. Weight: 17.547 kg. CE machine. Max capacity basket: 227 kg / 2 persons. Max lateral force: 400 N. Max wind speed: 12,5 m/s. Max platform height: 25.91 meter. Max working height: 27.91 meter. Max outreach: 23.32 meter. Max permitted tilt: 45%. 74 HP / 55 KW Deutz engine. Rotated basket. Tyres: 13-625 70%.