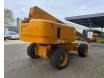

# Genie S-85 27.91 Meter!

## Description

Genie S-85.

Year: 2011. Hours: 4271. Weight: 17.547 kg. CE machine. Max capacity basket: 227 kg / 2 persons. Max lateral force: 400 N. Max wind speed: 12,5 m/s. Max platform height: 25.91 meter. Max working height: 27.91 meter. Max outreach: 23.32 meter. Max permitted tilt: 45%. 74 HP / 55 KW Deutz engine. Rotated basket. Tyres: 13-625 70%.