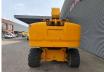

# Genie S-85 27.91 Meter!

## Description

Genie S-85.

Year: 2011. Hours: 4271. Weight: 17.547 kg. CE machine. Max capacity basket: 227 kg / 2 persons. Max lateral force: 400 N. Max wind speed: 12,5 m/s. Max platform height: 25.91 meter. Max working height: 27.91 meter. Max outreach: 23.32 meter. Max permitted tilt: 45%. 74 HP / 55 KW Deutz engine. Rotated basket. Tyres: 13-625 70%.