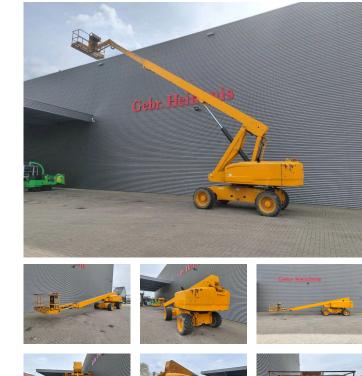

# Genie S-85 27.91 Meter!

## Description

Genie S-85.

Year: 2011. Hours: 4271. Weight: 17.547 kg. CE machine. Max capacity basket: 227 kg / 2 persons. Max lateral force: 400 N. Max wind speed: 12,5 m/s. Max platform height: 25.91 meter. Max working height: 27.91 meter. Max outreach: 23.32 meter. Max permitted tilt: 45%. 74 HP / 55 KW Deutz engine. Rotated basket. Tyres: 13-625 70%.