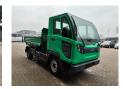

## **Description**

Multicar M31T 4x4.

Year: 2014.

Milage: 276.950 km. Manual gearbox 5 gears.

Weight: 2825 kg. max weight: 5200 kg.

Axle load: 1: 2400 kg. 2: 3100 kg. 2 persons. Digital tacho. Webasto. 3 seitenkipper.

Dimmensions inside kipper:

L: 2600 mm. W: 1500 mm. H: 400 mm.

Wheelbase: 2900 mm. Tyres: 225/75R16 60%.

German car!

ID Nr: 7.

The General Terms and Conditions of Heinhuis are applicable to all adverts, offers and quotations by Heinhuis, all agreements entered into by Heinhuis and the negotiations preceding them. By any form of response you accept the applicability of the General Terms and Conditions of Heinhuis and you declare that you have taken note of these General Terms and Conditions. Our prices are export netto prices.