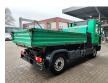

## **Description**

Multicar M31T 4x4.

Year: 2014.

Milage: 276.950 km. Manual gearbox 5 gears.

Weight: 2825 kg. max weight: 5200 kg.

Axle load: 1: 2400 kg. 2: 3100 kg. 2 persons. Digital tacho. Webasto. 3 seitenkipper.

Dimmensions inside kipper:

L: 2600 mm. W: 1500 mm. H: 400 mm.

Wheelbase: 2900 mm. Tyres: 225/75R16 60%.

German car!

ID Nr: 7.

The General Terms and Conditions of Heinhuis are applicable to all adverts, offers and quotations by Heinhuis, all agreements entered into by Heinhuis and the negotiations preceding them. By any form of response you accept the applicability of the General Terms and Conditions of Heinhuis and you declare that you have taken note of these General Terms and Conditions. Our prices are export netto prices.