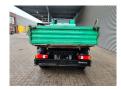

## **Description**

Multicar M31T 4x4.

Year: 2014.

Milage: 276.950 km. Manual gearbox 5 gears.

Weight: 2825 kg. max weight: 5200 kg.

Axle load: 1: 2400 kg. 2: 3100 kg. 2 persons. Digital tacho. Webasto. 3 seitenkipper.

Dimmensions inside kipper:

L: 2600 mm. W: 1500 mm. H: 400 mm.

Wheelbase: 2900 mm. Tyres: 225/75R16 60%.

German car!

ID Nr: 7.

The General Terms and Conditions of Heinhuis are applicable to all adverts, offers and quotations by Heinhuis, all agreements entered into by Heinhuis and the negotiations preceding them. By any form of response you accept the applicability of the General Terms and Conditions of Heinhuis and you declare that you have taken note of these General Terms and Conditions. Our prices are export netto prices.