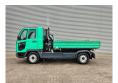

## **Description**

Multicar M31T 4x4.

Year: 2014.

Milage: 276.950 km. Manual gearbox 5 gears.

Weight: 2825 kg. max weight: 5200 kg.

Axle load: 1: 2400 kg. 2: 3100 kg. 2 persons. Digital tacho. Webasto. 3 seitenkipper.

Dimmensions inside kipper:

L: 2600 mm. W: 1500 mm. H: 400 mm.

Wheelbase: 2900 mm. Tyres: 225/75R16 60%.

German car!

ID Nr: 7.

The General Terms and Conditions of Heinhuis are applicable to all adverts, offers and quotations by Heinhuis, all agreements entered into by Heinhuis and the negotiations preceding them. By any form of response you accept the applicability of the General Terms and Conditions of Heinhuis and you declare that you have taken note of these General Terms and Conditions. Our prices are export netto prices.