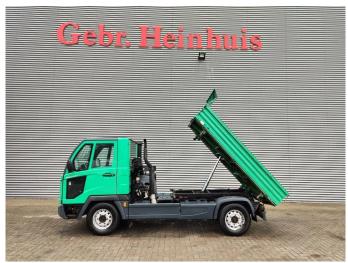

## **Description**

Multicar M31T 4x4.

Year: 2014.

Milage: 276.950 km. Manual gearbox 5 gears.

Weight: 2825 kg. max weight: 5200 kg.

Axle load: 1: 2400 kg. 2: 3100 kg. 2 persons. Digital tacho. Webasto. 3 seitenkipper.

Dimmensions inside kipper:

L: 2600 mm. W: 1500 mm. H: 400 mm.

Wheelbase: 2900 mm. Tyres: 225/75R16 60%.

German car!

ID Nr: 7.

The General Terms and Conditions of Heinhuis are applicable to all adverts, offers and quotations by Heinhuis, all agreements entered into by Heinhuis and the negotiations preceding them. By any form of response you accept the applicability of the General Terms and Conditions of Heinhuis and you declare that you have taken note of these General Terms and Conditions. Our prices are export netto prices.