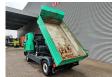

## **Description**

Multicar M31T 4x4.

Year: 2014.

Milage: 276.950 km. Manual gearbox 5 gears.

Weight: 2825 kg. max weight: 5200 kg.

Axle load: 1: 2400 kg. 2: 3100 kg. 2 persons. Digital tacho. Webasto. 3 seitenkipper.

Dimmensions inside kipper:

L: 2600 mm. W: 1500 mm. H: 400 mm.

Wheelbase: 2900 mm. Tyres: 225/75R16 60%.

German car!

ID Nr: 7.

The General Terms and Conditions of Heinhuis are applicable to all adverts, offers and quotations by Heinhuis, all agreements entered into by Heinhuis and the negotiations preceding them. By any form of response you accept the applicability of the General Terms and Conditions of Heinhuis and you declare that you have taken note of these General Terms and Conditions. Our prices are export netto prices.