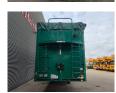

## Stas S300ZX Walking Floor

## **Description**

Stas S300ZX Walking Floor.

Year: 2017. 9 Tons SAF axles. Weight: 8220 kg.

Load capacity: 33.780 kg. Max weight: 42.000 kg. Kingpin load: 15.000 kg.

EBS ABS ALB.
Airsuspension.
1st axle liftaxle.
ALLUMINIUM.
Dimmensions inside:
L: 13.550 mm.

L: 13.550 mm W: 2500 mm. H: 2850 mm.

Kingpin height: 1000 mm. Radio Remote Control. Tyres: 385/55R22,5 80%.

Mega/Lowdeck.

German Trailer!

ID NR: 680.

The General Terms and Conditions of Heinhuis are applicable to all adverts, offers and quotations by Heinhuis, all agreements entered into by Heinhuis and the negotiations preceding them. By any form of response you accept the applicability of the General Terms and Conditions of Heinhuis and you declare that you have taken note of these General Terms and Conditions. Our prices are export netto prices.