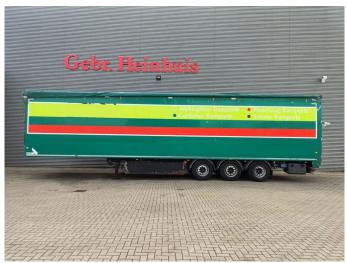

## Stas S300ZX Walking Floor

## **Description**

Stas S300ZX Walking Floor.

Year: 2017. 9 Tons SAF axles. Weight: 8220 kg.

Load capacity: 33.780 kg. Max weight: 42.000 kg. Kingpin load: 15.000 kg.

EBS ABS ALB.
Airsuspension.
1st axle liftaxle.
ALLUMINIUM.
Dimmensions inside:
L: 13.550 mm.

L: 13.550 mm W: 2500 mm. H: 2850 mm.

Kingpin height: 1000 mm. Radio Remote Control. Tyres: 385/55R22,5 80%.

Mega/Lowdeck.

German Trailer!

ID NR: 680.

The General Terms and Conditions of Heinhuis are applicable to all adverts, offers and quotations by Heinhuis, all agreements entered into by Heinhuis and the negotiations preceding them. By any form of response you accept the applicability of the General Terms and Conditions of Heinhuis and you declare that you have taken note of these General Terms and Conditions. Our prices are export netto prices.