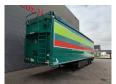

## Stas S300ZX Walking Floor

## **Description**

Stas S300ZX Walking Floor.

Year: 2017. 9 Tons SAF axles. Weight: 8220 kg.

Load capacity: 33.780 kg. Max weight: 42.000 kg. Kingpin load: 15.000 kg.

EBS ABS ALB.
Airsuspension.
1st axle liftaxle.
ALLUMINIUM.
Dimmensions inside:
L: 13.550 mm.

L: 13.550 mm W: 2500 mm. H: 2850 mm.

Kingpin height: 1000 mm. Radio Remote Control. Tyres: 385/55R22,5 80%.

Mega/Lowdeck.

German Trailer!

ID NR: 680.

The General Terms and Conditions of Heinhuis are applicable to all adverts, offers and quotations by Heinhuis, all agreements entered into by Heinhuis and the negotiations preceding them. By any form of response you accept the applicability of the General Terms and Conditions of Heinhuis and you declare that you have taken note of these General Terms and Conditions. Our prices are export netto prices.