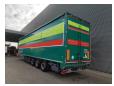

## Stas S300ZX Walking Floor

## **Description**

Stas S300ZX Walking Floor.

Year: 2017. 9 Tons SAF axles. Weight: 8220 kg.

Load capacity: 33.780 kg. Max weight: 42.000 kg. Kingpin load: 15.000 kg.

EBS ABS ALB.
Airsuspension.
1st axle liftaxle.
ALLUMINIUM.
Dimmensions inside:
L: 13.550 mm.

L: 13.550 mm W: 2500 mm. H: 2850 mm.

Kingpin height: 1000 mm. Radio Remote Control. Tyres: 385/55R22,5 80%.

Mega/Lowdeck.

German Trailer!

ID NR: 680.

The General Terms and Conditions of Heinhuis are applicable to all adverts, offers and quotations by Heinhuis, all agreements entered into by Heinhuis and the negotiations preceding them. By any form of response you accept the applicability of the General Terms and Conditions of Heinhuis and you declare that you have taken note of these General Terms and Conditions. Our prices are export netto prices.