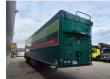

## Stas S300ZX Walking Floor

## **Description**

Stas S300ZX Walking Floor.

Year: 2017. 9 Tons SAF axles. Weight: 8220 kg.

Load capacity: 33.780 kg. Max weight: 42.000 kg. Kingpin load: 15.000 kg.

EBS ABS ALB.
Airsuspension.
1st axle liftaxle.
ALLUMINIUM.
Dimmensions inside:
L: 13.550 mm.

L: 13.550 mm W: 2500 mm. H: 2850 mm.

Kingpin height: 1000 mm. Radio Remote Control. Tyres: 385/55R22,5 80%.

Mega/Lowdeck.

German Trailer!

ID NR: 680.

The General Terms and Conditions of Heinhuis are applicable to all adverts, offers and quotations by Heinhuis, all agreements entered into by Heinhuis and the negotiations preceding them. By any form of response you accept the applicability of the General Terms and Conditions of Heinhuis and you declare that you have taken note of these General Terms and Conditions. Our prices are export netto prices.