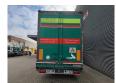

## Stas S300ZX Walking Floor

## **Description**

Stas S300ZX Walking Floor.

Year: 2017. 9 Tons SAF axles. Weight: 8220 kg.

Load capacity: 33.780 kg. Max weight: 42.000 kg. Kingpin load: 15.000 kg.

EBS ABS ALB.
Airsuspension.
1st axle liftaxle.
ALLUMINIUM.
Dimmensions inside:
L: 13.550 mm.

L: 13.550 mm W: 2500 mm. H: 2850 mm.

Kingpin height: 1000 mm. Radio Remote Control. Tyres: 385/55R22,5 80%.

Mega/Lowdeck.

German Trailer!

ID NR: 680.

The General Terms and Conditions of Heinhuis are applicable to all adverts, offers and quotations by Heinhuis, all agreements entered into by Heinhuis and the negotiations preceding them. By any form of response you accept the applicability of the General Terms and Conditions of Heinhuis and you declare that you have taken note of these General Terms and Conditions. Our prices are export netto prices.