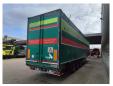

## Stas S300ZX Walking Floor

## **Description**

Stas S300ZX Walking Floor.

Year: 2017. 9 Tons SAF axles. Weight: 8220 kg.

Load capacity: 33.780 kg. Max weight: 42.000 kg. Kingpin load: 15.000 kg.

EBS ABS ALB.
Airsuspension.
1st axle liftaxle.
ALLUMINIUM.
Dimmensions inside:
L: 13.550 mm.

L: 13.550 mm W: 2500 mm. H: 2850 mm.

Kingpin height: 1000 mm. Radio Remote Control. Tyres: 385/55R22,5 80%.

Mega/Lowdeck.

German Trailer!

ID NR: 680.

The General Terms and Conditions of Heinhuis are applicable to all adverts, offers and quotations by Heinhuis, all agreements entered into by Heinhuis and the negotiations preceding them. By any form of response you accept the applicability of the General Terms and Conditions of Heinhuis and you declare that you have taken note of these General Terms and Conditions. Our prices are export netto prices.