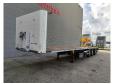

## Schmitz Cargobull S01

## **Description**

Schmitz S01.

Year: 2004. 9 tons axles. Weight: 7050 kg.

Load capacity: 31.950 kg. Max weight: 39.000 kg. Kingpin load: 12.000 kg.

EBS ABS ALB.
1st axle liftaxle.
3th axle steering axle.
Airsuspension.
Toolboxes.

Dimmensions floor: L: 13.600 mm. W: 2500 mm.

H: 1300 mm.

Kingpin load: 1200 mm. Tyres: 385/65R22,5 70%.

German Trailer!

ID NR: 410.

The General Terms and Conditions of Heinhuis are applicable to all adverts, offers and quotations by Heinhuis, all agreements entered into by Heinhuis and the negotiations preceding them. By any form of response you accept the applicability of the General Terms and Conditions of Heinhuis and you declare that you have taken note of these General Terms and Conditions. Our prices are export netto prices.