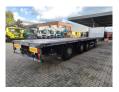

## Schmitz Cargobull S01

## **Description**

Schmitz S01.

Year: 2004. 9 tons axles. Weight: 7050 kg.

Load capacity: 31.950 kg. Max weight: 39.000 kg. Kingpin load: 12.000 kg.

EBS ABS ALB.
1st axle liftaxle.
3th axle steering axle.
Airsuspension.
Toolboxes.

Dimmensions floor: L: 13.600 mm. W: 2500 mm.

H: 1300 mm.

Kingpin load: 1200 mm. Tyres: 385/65R22,5 70%.

German Trailer!

ID NR: 410.

The General Terms and Conditions of Heinhuis are applicable to all adverts, offers and quotations by Heinhuis, all agreements entered into by Heinhuis and the negotiations preceding them. By any form of response you accept the applicability of the General Terms and Conditions of Heinhuis and you declare that you have taken note of these General Terms and Conditions. Our prices are export netto prices.