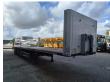

## Schmitz Cargobull S01

## **Description**

Schmitz S01.

Year: 2004. 9 tons axles. Weight: 7050 kg.

Load capacity: 31.950 kg. Max weight: 39.000 kg. Kingpin load: 12.000 kg.

EBS ABS ALB.
1st axle liftaxle.
3th axle steering axle.
Airsuspension.
Toolboxes.

Dimmensions floor: L: 13.600 mm. W: 2500 mm.

H: 1300 mm.

Kingpin load: 1200 mm. Tyres: 385/65R22,5 70%.

German Trailer!

ID NR: 410.

The General Terms and Conditions of Heinhuis are applicable to all adverts, offers and quotations by Heinhuis, all agreements entered into by Heinhuis and the negotiations preceding them. By any form of response you accept the applicability of the General Terms and Conditions of Heinhuis and you declare that you have taken note of these General Terms and Conditions. Our prices are export netto prices.