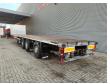

## Schmitz Cargobull S01

## **Description**

Schmitz S01.

Year: 2004. 9 tons axles. Weight: 7050 kg.

Load capacity: 31.950 kg. Max weight: 39.000 kg. Kingpin load: 12.000 kg.

EBS ABS ALB.
1st axle liftaxle.
3th axle steering axle.
Airsuspension.
Toolboxes.

Dimmensions floor: L: 13.600 mm. W: 2500 mm.

H: 1300 mm.

Kingpin load: 1200 mm. Tyres: 385/65R22,5 70%.

German Trailer!

ID NR: 410.

The General Terms and Conditions of Heinhuis are applicable to all adverts, offers and quotations by Heinhuis, all agreements entered into by Heinhuis and the negotiations preceding them. By any form of response you accept the applicability of the General Terms and Conditions of Heinhuis and you declare that you have taken note of these General Terms and Conditions. Our prices are export netto prices.