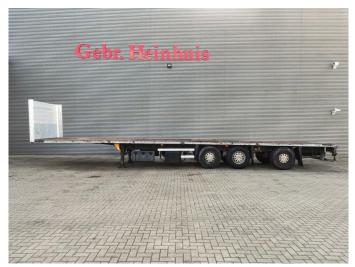

## Schmitz Cargobull S01

## **Description**

Schmitz S01.

Year: 2004. 9 tons axles. Weight: 7050 kg.

Load capacity: 31.950 kg. Max weight: 39.000 kg. Kingpin load: 12.000 kg.

EBS ABS ALB.
1st axle liftaxle.
3th axle steering axle.
Airsuspension.
Toolboxes.

Dimmensions floor: L: 13.600 mm. W: 2500 mm.

H: 1300 mm.

Kingpin load: 1200 mm. Tyres: 385/65R22,5 70%.

German Trailer!

ID NR: 410.

The General Terms and Conditions of Heinhuis are applicable to all adverts, offers and quotations by Heinhuis, all agreements entered into by Heinhuis and the negotiations preceding them. By any form of response you accept the applicability of the General Terms and Conditions of Heinhuis and you declare that you have taken note of these General Terms and Conditions. Our prices are export netto prices.