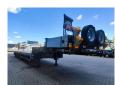

## Faymonville F-S44-1BBY

## **Description**

Faymonville F-S44-1BBY.

Year: 2017. 8 tons SAF axles. Weight: 14.800 kg. Load capacity: 42.200 kg. Max weight: 57.000 kg. Kingpin load: 25.000 kg.

Allu boards + toolbox on gooseneck.

2 x sparetyre.

Hydraulic works on NATO.

EBS ABD ALB. 2 x extandable: - 1: 6910 mm. - 2: 6585 mm.

Total: 13.495 mm extandabe,

Powersteering: 2nd, 3th and 4th axles steering axles.

Preperation for twistlocks.

Dimmensions:

Neck: