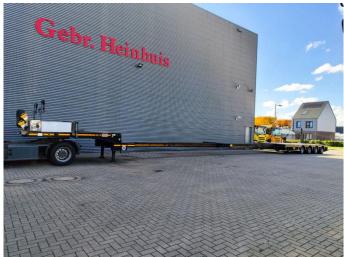

## **Description**

Faymonville F-S44-1BBY.

Year: 2017. 8 tons SAF axles. Weight: 14.800 kg. Load capacity: 42.200 kg. Max weight: 57.000 kg. Kingpin load: 25.000 kg.

Allu boards + toolbox on gooseneck.

2 x sparetyre.

Hydraulic works on NATO.

EBS ABD ALB. 2 x extandable: - 1: 6910 mm. - 2: 6585 mm.

Total: 13.495 mm extandabe,

Powersteering: 2nd, 3th and 4th axles steering axles.

Preperation for twistlocks.

Dimmensions:

Neck:

L: 3650 mm. W: 2480 mm. H: 1450 mm.

Kingpin height: 1200 mm.

Floor: L: 9410 mm. W: 2550 mm. H: 800 mm.

Tyres: 205/65R17,5 70%.

NL Trailer!

ID NR: 431.

The General Terms and Conditions of Heinhuis are applicable to all adverts, offers and quotations by Heinhuis, all agreements entered into by Heinhuis and the negotiations preceding them. By any form of response you accept the applicability of the General Terms and Conditions of Heinhuis and you declare that you have taken note of these General Terms and Conditions. Our prices are export netto prices.