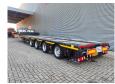

## **Description**

Faymonville F-S44-1BBY.

Year: 2017. 8 tons SAF axles. Weight: 14.800 kg. Load capacity: 42.200 kg. Max weight: 57.000 kg. Kingpin load: 25.000 kg.

Allu boards + toolbox on gooseneck.

2 x sparetyre.

Hydraulic works on NATO.

EBS ABD ALB. 2 x extandable: - 1: 6910 mm. - 2: 6585 mm.

Total: 13.495 mm extandabe,

Powersteering: 2nd, 3th and 4th axles steering axles.

Preperation for twistlocks.

Dimmensions:

Neck:

L: 3650 mm. W: 2480 mm. H: 1450 mm.

Kingpin height: 1200 mm.

Floor: L: 9410 mm. W: 2550 mm. H: 800 mm.

Tyres: 205/65R17,5 70%.

NL Trailer!

ID NR: 431.

The General Terms and Conditions of Heinhuis are applicable to all adverts, offers and quotations by Heinhuis, all agreements entered into by Heinhuis and the negotiations preceding them. By any form of response you accept the applicability of the General Terms and Conditions of Heinhuis and you declare that you have taken note of these General Terms and Conditions. Our prices are export netto prices.