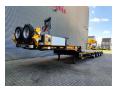

## **Description**

Faymonville F-S44-1BBY.

Year: 2017. 8 tons SAF axles. Weight: 14.800 kg. Load capacity: 42.200 kg. Max weight: 57.000 kg. Kingpin load: 25.000 kg.

Allu boards + toolbox on gooseneck.

2 x sparetyre.

Hydraulic works on NATO.

EBS ABD ALB. 2 x extandable: - 1: 6910 mm. - 2: 6585 mm.

Total: 13.495 mm extandabe,

Powersteering: 2nd, 3th and 4th axles steering axles.

Preperation for twistlocks.

Dimmensions:

Neck:

L: 3650 mm. W: 2480 mm. H: 1450 mm.

Kingpin height: 1200 mm.

Floor: L: 9410 mm. W: 2550 mm. H: 800 mm.

Tyres: 205/65R17,5 70%.

NL Trailer!

ID NR: 431.

The General Terms and Conditions of Heinhuis are applicable to all adverts, offers and quotations by Heinhuis, all agreements entered into by Heinhuis and the negotiations preceding them. By any form of response you accept the applicability of the General Terms and Conditions of Heinhuis and you declare that you have taken note of these General Terms and Conditions. Our prices are export netto prices.