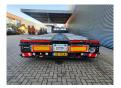

## Faymonville F-S44-1BBY

## **Description**

Faymonville F-S44-1BBY.

Year: 2017. 8 tons SAF axles. Weight: 14.800 kg. Load capacity: 42.200 kg. Max weight: 57.000 kg. Kingpin load: 25.000 kg.

Allu boards + toolbox on gooseneck.

2 x sparetyre.