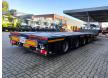

## Faymonville F-S44-1BBY

## **Description**

Faymonville F-S44-1BBY.

Year: 2017. 8 tons SAF axles. Weight: 14.800 kg. Load capacity: 42.200 kg. Max weight: 57.000 kg. Kingpin load: 25.000 kg.

Allu boards + toolbox on gooseneck.

2 x sparetyre.

Hydraulic works on NATO.

EBS ABD ALB. 2 x extandable: - 1: 6910 mm. - 2: 6585 mm.

Total: 13.495 mm extandabe,

Powersteering: 2nd, 3th and 4th axles steering axles.

Preperation for twistlocks.

Dimmensions:

Neck: