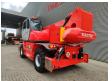

## Manitou MRT 2470+

## **Description**

Manitou MRT 2470+.

Year: 2019. Hours: 1303.

Max weight: 23.600 kg.

CE Machine.

Max capacity: 7000 kg. Max lifting height: 24 meter.

Axle load: 1: 11.880 kg. 2: 12.000 kg.

129 KW Mercedes Benz OM 936 LA engine.

20 KMH. 4x4x4.

4 point outriggers.

3th and 4th hydr. functions.

Radio Remote Control.

2 joysticks.

Airconditioning.

Tyres: 445/65R22,5 80%.

German Machine!

Topcondition!

ID NR: 348.

The General Terms and Conditions of Heinhuis are applicable to all adverts, offers and quotations by Heinhuis, all agreements entered into by Heinhuis and the negotiations preceding them. By any form of response you accept the applicability of the General Terms and Conditions of Heinhuis and you declare that you have taken note of these General Terms and Conditions. Our prices are export netto prices.