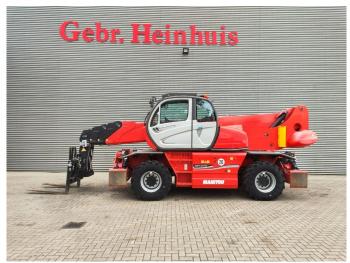

## Manitou MRT 2470+

## **Description**

Manitou MRT 2470+.

Year: 2019. Hours: 1303.

Max weight: 23.600 kg.

CE Machine.

Max capacity: 7000 kg. Max lifting height: 24 meter.

Axle load: 1: 11.880 kg. 2: 12.000 kg.

129 KW Mercedes Benz OM 936 LA engine.

20 KMH. 4x4x4.

4 point outriggers.

3th and 4th hydr. functions.

Radio Remote Control.

2 joysticks.

Airconditioning.

Tyres: 445/65R22,5 80%.

German Machine!

Topcondition!

ID NR: 348.

The General Terms and Conditions of Heinhuis are applicable to all adverts, offers and quotations by Heinhuis, all agreements entered into by Heinhuis and the negotiations preceding them. By any form of response you accept the applicability of the General Terms and Conditions of Heinhuis and you declare that you have taken note of these General Terms and Conditions. Our prices are export netto prices.