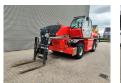

## Manitou MRT 2470+

## **Description**

Manitou MRT 2470+.

Year: 2019. Hours: 1303.

Max weight: 23.600 kg.

CE Machine.

Max capacity: 7000 kg. Max lifting height: 24 meter.

Axle load: 1: 11.880 kg. 2: 12.000 kg.

129 KW Mercedes Benz OM 936 LA engine.

20 KMH. 4x4x4.

4 point outriggers.

3th and 4th hydr. functions.

Radio Remote Control.

2 joysticks.

Airconditioning.

Tyres: 445/65R22,5 80%.

German Machine!

Topcondition!

ID NR: 348.

The General Terms and Conditions of Heinhuis are applicable to all adverts, offers and quotations by Heinhuis, all agreements entered into by Heinhuis and the negotiations preceding them. By any form of response you accept the applicability of the General Terms and Conditions of Heinhuis and you declare that you have taken note of these General Terms and Conditions. Our prices are export netto prices.