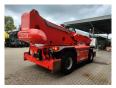

## Manitou MRT 2470+

## **Description**

Manitou MRT 2470+.

Year: 2019. Hours: 1303.

Max weight: 23.600 kg.

CE Machine.

Max capacity: 7000 kg. Max lifting height: 24 meter.

Axle load: 1: 11.880 kg. 2: 12.000 kg.

129 KW Mercedes Benz OM 936 LA engine.

20 KMH. 4x4x4.

4 point outriggers.

3th and 4th hydr. functions.

Radio Remote Control.

2 joysticks.

Airconditioning.

Tyres: 445/65R22,5 80%.

German Machine!

Topcondition!

ID NR: 348.

The General Terms and Conditions of Heinhuis are applicable to all adverts, offers and quotations by Heinhuis, all agreements entered into by Heinhuis and the negotiations preceding them. By any form of response you accept the applicability of the General Terms and Conditions of Heinhuis and you declare that you have taken note of these General Terms and Conditions. Our prices are export netto prices.