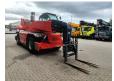

## Manitou MRT 2470+

## **Description**

Manitou MRT 2470+.

Year: 2019. Hours: 1303.

Max weight: 23.600 kg.

CE Machine.

Max capacity: 7000 kg. Max lifting height: 24 meter.

Axle load: 1: 11.880 kg. 2: 12.000 kg.

129 KW Mercedes Benz OM 936 LA engine.

20 KMH. 4x4x4.

4 point outriggers.

3th and 4th hydr. functions.

Radio Remote Control.

2 joysticks.

Airconditioning.

Tyres: 445/65R22,5 80%.

German Machine!

Topcondition!

ID NR: 348.

The General Terms and Conditions of Heinhuis are applicable to all adverts, offers and quotations by Heinhuis, all agreements entered into by Heinhuis and the negotiations preceding them. By any form of response you accept the applicability of the General Terms and Conditions of Heinhuis and you declare that you have taken note of these General Terms and Conditions. Our prices are export netto prices.