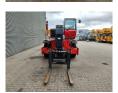

## Manitou MRT 2470+

## **Description**

Manitou MRT 2470+.

Year: 2019. Hours: 1303.

Max weight: 23.600 kg.

CE Machine.

Max capacity: 7000 kg. Max lifting height: 24 meter.

Axle load: 1: 11.880 kg. 2: 12.000 kg.

129 KW Mercedes Benz OM 936 LA engine.

20 KMH. 4x4x4.

4 point outriggers.

3th and 4th hydr. functions.

Radio Remote Control.

2 joysticks.

Airconditioning.

Tyres: 445/65R22,5 80%.

German Machine!

Topcondition!

ID NR: 348.

The General Terms and Conditions of Heinhuis are applicable to all adverts, offers and quotations by Heinhuis, all agreements entered into by Heinhuis and the negotiations preceding them. By any form of response you accept the applicability of the General Terms and Conditions of Heinhuis and you declare that you have taken note of these General Terms and Conditions. Our prices are export netto prices.