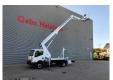

## Nissan 35.12 NT400 Multitel MJ201

## **Description**

Nissan Cabstar 35.12 NT400.

Year: 2015. Milage: 43.070 km. Manual gearbox 5 gears. Weight: 3280 kg. Max weight: 3500 kg.

Axle load: 1: 1750 kg. 2: 3300 kg. 3 Persons. Radio CD.

Electrical operated windows.

Wheelbase: 3300 mm.

Euro 5.

Tyres: 195/70R15 80%.

Multitel MJ201. Year: 2015. Hours: 4482.

Max capacity basket: 225 kg / 2 persons + 65 kg.

Max lateral force: 400 N. 4 point outriggers. Rotated basket.

Electrical function in basket.

Max working height: 20.1 meter.

Max outreach:
- Legs in: 6.35 meter.
- Legs out: 8.8 meter.

ID NR: 668.