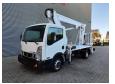

## Nissan 35.12 NT400 Multitel MJ201

## **Description**

Nissan Cabstar 35.12 NT400.

Year: 2015. Milage: 43.070 km. Manual gearbox 5 gears. Weight: 3280 kg. Max weight: 3500 kg.

Axle load: 1: 1750 kg. 2: 3300 kg. 3 Persons. Radio CD.

Electrical operated windows.

Wheelbase: 3300 mm.

Euro 5.

Tyres: 195/70R15 80%.

Multitel MJ201. Year: 2015. Hours: 4482.

Max capacity basket: 225 kg / 2 persons + 65 kg.

Max lateral force: 400 N. 4 point outriggers. Rotated basket.

Electrical function in basket.

Max working height: 20.1 meter.

Max outreach:
- Legs in: 6.35 meter.
- Legs out: 8.8 meter.

ID NR: 668.