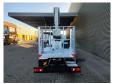

## Nissan 35.12 NT400 Multitel MJ201

Wheelbase: 3300 mm.

Euro 5.

Tyres: 195/70R15 80%.

Multitel MJ201. Year: 2015. Hours: 4482.

Max capacity basket: 225 kg / 2 persons + 65 kg.

Max lateral force: 400 N. 4 point outriggers. Rotated basket.

Electrical function in basket.

Max working height: 20.1 meter.

Max outreach:
- Legs in: 6.35 meter.
- Legs out: 8.8 meter.

ID NR: 668.