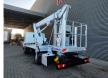

## Nissan 35.12 NT400 Multitel MJ201

## **Description**

Nissan Cabstar 35.12 NT400.

Year: 2015. Milage: 43.070 km. Manual gearbox 5 gears. Weight: 3280 kg. Max weight: 3500 kg.

Axle load: 1: 1750 kg. 2: 3300 kg. 3 Persons. Radio CD.

Electrical operated windows.

Wheelbase: 3300 mm.

Euro 5.

Tyres: 195/70R15 80%.

Multitel MJ201. Year: 2015. Hours: 4482.

Max capacity basket: 225 kg / 2 persons + 65 kg.

Max lateral force: 400 N. 4 point outriggers. Rotated basket.

Electrical function in basket.

Max working height: 20.1 meter.

Max outreach:
- Legs in: 6.35 meter.
- Legs out: 8.8 meter.

ID NR: 668.