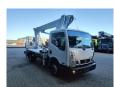

## Nissan 35.12 NT400 Multitel MJ201

## **Description**

Nissan Cabstar 35.12 NT400.

Year: 2015. Milage: 43.070 km. Manual gearbox 5 gears. Weight: 3280 kg. Max weight: 3500 kg.

Axle load: 1: 1750 kg. 2: 3300 kg. 3 Persons. Radio CD.

Electrical operated windows.

Wheelbase: 3300 mm.

Euro 5.

Tyres: 195/70R15 80%.

Multitel MJ201. Year: 2015. Hours: 4482.

Max capacity basket: 225 kg / 2 persons + 65 kg.

Max lateral force: 400 N. 4 point outriggers. Rotated basket.

Electrical function in basket.