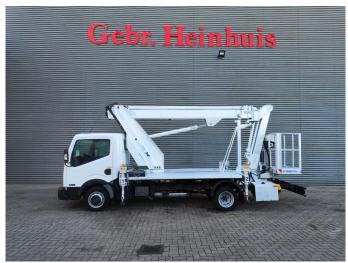

## Nissan 35.12 NT400 Multitel MJ201

## **Description**

Nissan Cabstar 35.12 NT400.

Year: 2015. Milage: 43.070 km. Manual gearbox 5 gears. Weight: 3280 kg. Max weight: 3500 kg.

Axle load: 1: 1750 kg. 2: 3300 kg. 3 Persons. Radio CD.

Electrical operated windows.

Wheelbase: 3300 mm.

Euro 5.

Tyres: 195/70R15 80%.

Multitel MJ201. Year: 2015. Hours: 4482.

Max capacity basket: 225 kg / 2 persons + 65 kg.

Max lateral force: 400 N. 4 point outriggers. Rotated basket.

Electrical function in basket.

Max working height: 20.1 meter.

Max outreach:
- Legs in: 6.35 meter.
- Legs out: 8.8 meter.

ID NR: 668.