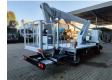

## Nissan 35.12 NT400 Multitel MJ201

## **Description**

Nissan Cabstar 35.12 NT400.

Year: 2015. Milage: 43.070 km. Manual gearbox 5 gears. Weight: 3280 kg. Max weight: 3500 kg.

Axle load: 1: 1750 kg. 2: 3300 kg. 3 Persons. Radio CD.

Electrical operated windows.

Wheelbase: 3300 mm.

Euro 5.

Tyres: 195/70R15 80%.

Multitel MJ201. Year: 2015. Hours: 4482.

Max capacity basket: 225 kg / 2 persons + 65 kg.

Max lateral force: 400 N. 4 point outriggers. Rotated basket.

Electrical function in basket.