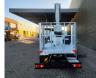

## Multitel MJ201 Nissan Cabstar 35.12 NT400

## Description

Nissan Cabstar 35.12 NT400.

Year: 2015. Milage: 43.070 km. Manual gearbox 5 gears. Weight: 3280 kg. Max weight: 3500 kg. Axle load: 1: 1750 kg. 2: 3300 kg. 3 Persons. Radio CD. Electrical operated windows. Wheelbase: 3300 mm. Euro 5. Tyres: 195/70R15 80%. Multitel MJ201. Year: 2015. Hours: 4482. Max capacity basket: 225 kg / 2 persons + 65 kg. Max lateral force: 400 N. 4 point outriggers. Rotated basket. Electrical function in basket. Max working height: 20.1 meter. Max outreach: - Legs in: 6.35 meter. - Legs out: 8.8 meter.