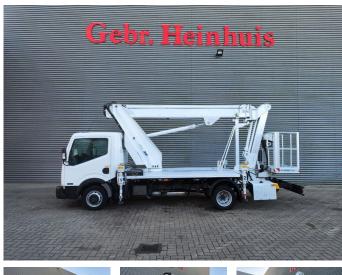

## Multitel MJ201 Nissan Cabstar 35.12 NT400

## Description

Nissan Cabstar 35.12 NT400.

Year: 2015. Milage: 43.070 km. Manual gearbox 5 gears. Weight: 3280 kg. Max weight: 3500 kg. Axle load: 1: 1750 kg. 2: 3300 kg. 3 Persons. Radio CD. Electrical operated windows. Wheelbase: 3300 mm. Euro 5. Tyres: 195/70R15 80%. Multitel MJ201. Year: 2015. Hours: 4482. Max capacity basket: 225 kg / 2 persons + 65 kg. Max lateral force: 400 N. 4 point outriggers. Rotated basket. Electrical function in basket. Max working height: 20.1 meter. Max outreach: - Legs in: 6.35 meter. - Legs out: 8.8 meter.