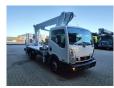

## Multitel MJ201 Nissan Cabstar 35.12 NT400

## Description

Nissan Cabstar 35.12 NT400.

Year: 2015. Milage: 43.070 km. Manual gearbox 5 gears. Weight: 3280 kg. Max weight: 3500 kg. Axle load: 1: 1750 kg. 2: 3300 kg. 3 Persons. Radio CD. Electrical operated windows. Wheelbase: 3300 mm. Euro 5. Tyres: 195/70R15 80%. Multitel MJ201. Year: 2015. Hours: 4482. Max capacity basket: 225 kg / 2 persons + 65 kg. Max lateral force: 400 N. 4 point outriggers. Rotated basket. Electrical function in basket. Max working height: 20.1 meter. Max outreach: - Legs in: 6.35 meter. - Legs out: 8.8 meter.