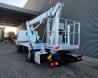

## Multitel MJ201 Nissan Cabstar 35.12 NT400

## Description

Nissan Cabstar 35.12 NT400.

Year: 2015. Milage: 43.070 km. Manual gearbox 5 gears. Weight: 3280 kg. Max weight: 3500 kg. Axle load: 1: 1750 kg. 2: 3300 kg. 3 Persons. Radio CD. Electrical operated windows. Wheelbase: 3300 mm. Euro 5. Tyres: 195/70R15 80%. Multitel MJ201. Year: 2015. Hours: 4482. Max capacity basket: 225 kg / 2 persons + 65 kg. Max lateral force: 400 N. 4 point outriggers. Rotated basket. Electrical function in basket. Max working height: 20.1 meter. Max outreach: - Legs in: 6.35 meter. - Legs out: 8.8 meter.