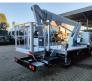

## Multitel MJ201 Nissan Cabstar 35.12 NT400

## Description

Nissan Cabstar 35.12 NT400.

Year: 2015. Milage: 43.070 km. Manual gearbox 5 gears. Weight: 3280 kg. Max weight: 3500 kg. Axle load: 1: 1750 kg. 2: 3300 kg. 3 Persons. Radio CD. Electrical operated windows. Wheelbase: 3300 mm. Euro 5. Tyres: 195/70R15 80%. Multitel MJ201. Year: 2015. Hours: 4482. Max capacity basket: 225 kg / 2 persons + 65 kg. Max lateral force: 400 N. 4 point outriggers. Rotated basket. Electrical function in basket. Max working height: 20.1 meter. Max outreach: - Legs in: 6.35 meter. - Legs out: 8.8 meter.