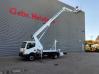

## Multitel MJ201 Nissan Cabstar 35.12 NT400

## Description

Nissan Cabstar 35.12 NT400.

Year: 2015. Milage: 43.070 km. Manual gearbox 5 gears. Weight: 3280 kg. Max weight: 3500 kg. Axle load: 1: 1750 kg. 2: 3300 kg. 3 Persons. Radio CD. Electrical operated windows. Wheelbase: 3300 mm. Euro 5. Tyres: 195/70R15 80%. Multitel MJ201. Year: 2015. Hours: 4482. Max capacity basket: 225 kg / 2 persons + 65 kg. Max lateral force: 400 N. 4 point outriggers. Rotated basket. Electrical function in basket. Max working height: 20.1 meter. Max outreach: - Legs in: 6.35 meter. - Legs out: 8.8 meter.