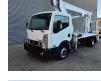

## Multitel MJ201 Nissan Cabstar 35.12 NT400

## Description

Nissan Cabstar 35.12 NT400.

Year: 2015. Milage: 43.070 km. Manual gearbox 5 gears. Weight: 3280 kg. Max weight: 3500 kg. Axle load: 1: 1750 kg. 2: 3300 kg. 3 Persons. Radio CD. Electrical operated windows. Wheelbase: 3300 mm. Euro 5. Tyres: 195/70R15 80%. Multitel MJ201. Year: 2015. Hours: 4482. Max capacity basket: 225 kg / 2 persons + 65 kg. Max lateral force: 400 N. 4 point outriggers. Rotated basket. Electrical function in basket. Max working height: 20.1 meter. Max outreach: - Legs in: 6.35 meter. - Legs out: 8.8 meter.