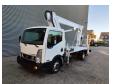

## Nissan 35.12 NT400 Multitel MJ201

## **Description**

Nissan Cabstar 35.12 NT400.

Year: 2015. Milage: 28.021 km. Manual gearbox 5 gears. Weight: 3280 kg. Max weight: 3500 kg.

Axle load: 1: 1750 kg. 2: 3300 kg. 3 Persons. Radio CD.

Electrical operated windows.

Wheelbase: 3300 mm.

Euro 5

Tyres: 195/70R15 80%.

Multitel MJ201. Year: 2015. Hours: 4064.

Max capacity basket: 225 kg / 2 persons + 65 kg.

Max lateral force: 400 N. 4 point outriggers. Rotated basket.

Electrical function in basket. Max working height: 20.1 meter.

Max outreach:
- Legs in: 6.35 meter.
- Legs out: 8.8 meter.

ID NR: 533.