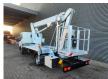

## Nissan 35.12 NT400 Multitel MJ201

## **Description**

Nissan Cabstar 35.12 NT400.

Year: 2015. Milage: 28.021 km. Manual gearbox 5 gears. Weight: 3280 kg. Max weight: 3500 kg.

Axle load: 1: 1750 kg. 2: 3300 kg. 3 Persons. Radio CD.

Electrical operated windows.

Wheelbase: 3300 mm.

Euro 5

Tyres: 195/70R15 80%.

Multitel MJ201. Year: 2015. Hours: 4064.

Max capacity basket: 225 kg / 2 persons + 65 kg.

Max lateral force: 400 N. 4 point outriggers. Rotated basket.

Electrical function in basket. Max working height: 20.1 meter.

Max outreach:
- Legs in: 6.35 meter.
- Legs out: 8.8 meter.

ID NR: 533.