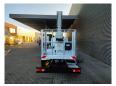

## Nissan 35.12 NT400 Multitel MJ201

## **Description**

Nissan Cabstar 35.12 NT400.

Year: 2015. Milage: 28.021 km. Manual gearbox 5 gears. Weight: 3280 kg. Max weight: 3500 kg.

Axle load: 1: 1750 kg. 2: 3300 kg. 3 Persons. Radio CD.

Electrical operated windows.

Wheelbase: 3300 mm.

Euro 5

Tyres: 195/70R15 80%.

Multitel MJ201. Year: 2015. Hours: 4064.

Max capacity basket: 225 kg / 2 persons + 65 kg.

Max lateral force: 400 N. 4 point outriggers. Rotated basket.

Electrical function in basket. Max working height: 20.1 meter.

Max outreach:
- Legs in: 6.35 meter.
- Legs out: 8.8 meter.

ID NR: 533.