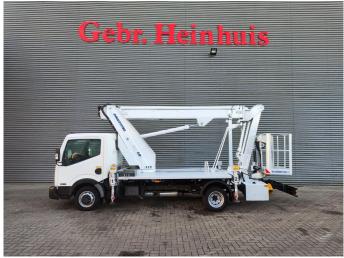

## Nissan 35.12 NT400 Multitel MJ201

## **Description**

Nissan Cabstar 35.12 NT400.

Year: 2015. Milage: 28.021 km. Manual gearbox 5 gears. Weight: 3280 kg. Max weight: 3500 kg.

Axle load: 1: 1750 kg. 2: 3300 kg. 3 Persons. Radio CD.

Electrical operated windows.

Wheelbase: 3300 mm.

Euro 5

Tyres: 195/70R15 80%.

Multitel MJ201. Year: 2015. Hours: 4064.

Max capacity basket: 225 kg / 2 persons + 65 kg.

Max lateral force: 400 N. 4 point outriggers. Rotated basket.

Electrical function in basket. Max working height: 20.1 meter.

Max outreach:
- Legs in: 6.35 meter.
- Legs out: 8.8 meter.

ID NR: 533.