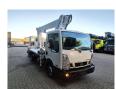

## Nissan 35.12 NT400 Multitel MJ201

## **Description**

Nissan Cabstar 35.12 NT400.

Year: 2015. Milage: 28.021 km. Manual gearbox 5 gears. Weight: 3280 kg. Max weight: 3500 kg.

Axle load: 1: 1750 kg. 2: 3300 kg. 3 Persons. Radio CD.

Electrical operated windows.

Wheelbase: 3300 mm.

Euro 5

Tyres: 195/70R15 80%.

Multitel MJ201. Year: 2015. Hours: 4064.

Max capacity basket: 225 kg / 2 persons + 65 kg.

Max lateral force: 400 N. 4 point outriggers. Rotated basket.

Electrical function in basket. Max working height: 20.1 meter.

Max outreach:
- Legs in: 6.35 meter.
- Legs out: 8.8 meter.

ID NR: 533.