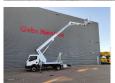

## Nissan 35.12 NT400 Multitel MJ201

## **Description**

Nissan Cabstar 35.12 NT400.

Year: 2015. Milage: 28.021 km. Manual gearbox 5 gears. Weight: 3280 kg. Max weight: 3500 kg.

Axle load: 1: 1750 kg. 2: 3300 kg. 3 Persons. Radio CD.

Electrical operated windows.

Wheelbase: 3300 mm.

Euro 5

Tyres: 195/70R15 80%.

Multitel MJ201. Year: 2015. Hours: 4064.

Max capacity basket: 225 kg / 2 persons + 65 kg.

Max lateral force: 400 N. 4 point outriggers. Rotated basket.

Electrical function in basket. Max working height: 20.1 meter.

Max outreach:
- Legs in: 6.35 meter.
- Legs out: 8.8 meter.

ID NR: 533.