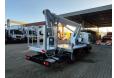

## Nissan 35.12 NT400 Multitel MJ201

## **Description**

Nissan Cabstar 35.12 NT400.

Year: 2015. Milage: 28.021 km. Manual gearbox 5 gears. Weight: 3280 kg. Max weight: 3500 kg.

Axle load: 1: 1750 kg. 2: 3300 kg. 3 Persons. Radio CD.

Electrical operated windows.

Wheelbase: 3300 mm.

Euro 5

Tyres: 195/70R15 80%.

Multitel MJ201. Year: 2015. Hours: 4064.

Max capacity basket: 225 kg / 2 persons + 65 kg.

Max lateral force: 400 N. 4 point outriggers. Rotated basket.

Electrical function in basket. Max working height: 20.1 meter.

Max outreach:
- Legs in: 6.35 meter.
- Legs out: 8.8 meter.

ID NR: 533.