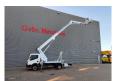

## Multitel MJ201 Nissan Cabstar 35.12 NT400

Euro 5.

Tyres: 195/70R15 80%.

Multitel MJ201. Year: 2015. Hours: 4064.

Max capacity basket: 225 kg / 2 persons + 65 kg.

Max lateral force: 400 N. 4 point outriggers. Rotated basket.

Electrical function in basket. Max working height: 20.1 meter.

Max outreach:
- Legs in: 6.35 meter.
- Legs out: 8.8 meter.

ID NR: 533.