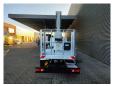

## Multitel MJ201 Nissan Cabstar 35.12 NT400

## **Description**

Nissan Cabstar 35.12 NT400.

Year: 2015. Milage: 28.021 km. Manual gearbox 5 gears. Weight: 3280 kg. Max weight: 3500 kg.

Axle load: 1: 1750 kg. 2: 3300 kg. 3 Persons. Radio CD.

Electrical operated windows. Wheelbase: 3300 mm.

Euro 5.

Tyres: 195/70R15 80%.

Multitel MJ201. Year: 2015. Hours: 4064.

Max capacity basket: 225 kg / 2 persons + 65 kg.

Max lateral force: 400 N. 4 point outriggers. Rotated basket.

Electrical function in basket. Max working height: 20.1 meter.

Max outreach:
- Legs in: 6.35 meter.
- Legs out: 8.8 meter.

ID NR: 533.