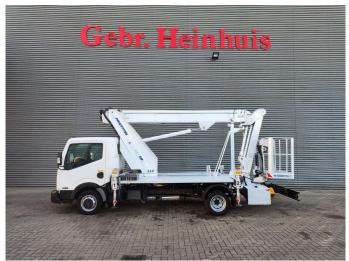

## Multitel MJ201 Nissan Cabstar 35.12 NT400

## **Description**

Nissan Cabstar 35.12 NT400.

Year: 2015. Milage: 28.021 km. Manual gearbox 5 gears. Weight: 3280 kg. Max weight: 3500 kg.

Axle load: 1: 1750 kg. 2: 3300 kg. 3 Persons. Radio CD.

Electrical operated windows. Wheelbase: 3300 mm.

Euro 5.

Tyres: 195/70R15 80%.

Multitel MJ201. Year: 2015. Hours: 4064.

Max capacity basket: 225 kg / 2 persons + 65 kg.

Max lateral force: 400 N. 4 point outriggers. Rotated basket.

Electrical function in basket. Max working height: 20.1 meter.

Max outreach:
- Legs in: 6.35 meter.
- Legs out: 8.8 meter.

ID NR: 533.