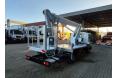

## Multitel MJ201 Nissan Cabstar 35.12 NT400

## **Description**

Nissan Cabstar 35.12 NT400.

Year: 2015. Milage: 28.021 km. Manual gearbox 5 gears. Weight: 3280 kg. Max weight: 3500 kg.

Axle load: 1: 1750 kg. 2: 3300 kg. 3 Persons. Radio CD.

Electrical operated windows. Wheelbase: 3300 mm.

Euro 5.

Tyres: 195/70R15 80%.

Multitel MJ201. Year: 2015. Hours: 4064.

Max capacity basket: 225 kg / 2 persons + 65 kg.

Max lateral force: 400 N. 4 point outriggers. Rotated basket.

Electrical function in basket. Max working height: 20.1 meter.

Max outreach:
- Legs in: 6.35 meter.
- Legs out: 8.8 meter.

ID NR: 533.