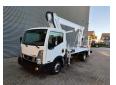

## Multitel MJ201 Nissan Cabstar 35.12 NT400

## **Description**

Nissan Cabstar 35.12 NT400.

Year: 2015. Milage: 28.021 km. Manual gearbox 5 gears. Weight: 3280 kg. Max weight: 3500 kg.

Axle load: 1: 1750 kg. 2: 3300 kg. 3 Persons. Radio CD.

Electrical operated windows. Wheelbase: 3300 mm.