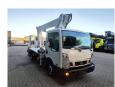

## Multitel MJ201 Nissan Cabstar 35.12 NT400

## **Description**

Nissan Cabstar 35.12 NT400.

Year: 2015. Milage: 28.021 km. Manual gearbox 5 gears. Weight: 3280 kg. Max weight: 3500 kg.

Axle load: 1: 1750 kg. 2: 3300 kg. 3 Persons. Radio CD.

Electrical operated windows. Wheelbase: 3300 mm.

Euro 5.

Tyres: 195/70R15 80%.

Multitel MJ201. Year: 2015. Hours: 4064.

Max capacity basket: 225 kg / 2 persons + 65 kg.

Max lateral force: 400 N. 4 point outriggers. Rotated basket.

Electrical function in basket. Max working height: 20.1 meter.

Max outreach:
- Legs in: 6.35 meter.
- Legs out: 8.8 meter.

ID NR: 533.