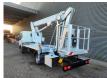

## Multitel MJ201 Nissan Cabstar 35.12 NT400

Euro 5.

Tyres: 195/70R15 80%.

Multitel MJ201. Year: 2015. Hours: 4064.

Max capacity basket: 225 kg / 2 persons + 65 kg.

Max lateral force: 400 N. 4 point outriggers. Rotated basket.

Electrical function in basket. Max working height: 20.1 meter.

Max outreach:
- Legs in: 6.35 meter.
- Legs out: 8.8 meter.

ID NR: 533.