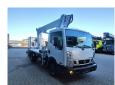

## Nissan 35.12 NT400 Multitel MJ201

## **Description**

Nissan Cabstar 35.12 NT400.

Year: 2015.

Milage: 43.919 km. Manual gearbox 5 gears.

Weight: 3280 kg. Max weight: 3500 kg.

Axle load: 1: 1750 kg. 2: 3300 kg. 3 Persons. Radio CD.

Electrical operated windows.

Wheelbase: 3300 mm.

Euro 5

Tyres: 195/70R15 80%.

Multitel MJ201. Year: 2015. Hours: 5000.

Max capacity basket: 225 kg / 2 persons + 65 kg.

Max lateral force: 400 N. 4 point outriggers. Rotated basket.

Electrical function in basket.

Max working height: 20.1 meter.

Max outreach:
- Legs in: 6.35 meter.
- Legs out: 8.8 meter.

ID NR: 637.