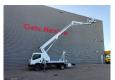

## Nissan 35.12 NT400 Multitel MJ201

## **Description**

Nissan Cabstar 35.12 NT400.

Year: 2015.

Milage: 43.919 km. Manual gearbox 5 gears.

Weight: 3280 kg. Max weight: 3500 kg.

Axle load: 1: 1750 kg. 2: 3300 kg. 3 Persons. Radio CD.

Electrical operated windows.

Wheelbase: 3300 mm.

Euro 5

Tyres: 195/70R15 80%.

Multitel MJ201. Year: 2015. Hours: 5000.

Max capacity basket: 225 kg / 2 persons + 65 kg.

Max lateral force: 400 N. 4 point outriggers. Rotated basket.

Electrical function in basket.

Max working height: 20.1 meter.

Max outreach:
- Legs in: 6.35 meter.
- Legs out: 8.8 meter.

ID NR: 637.