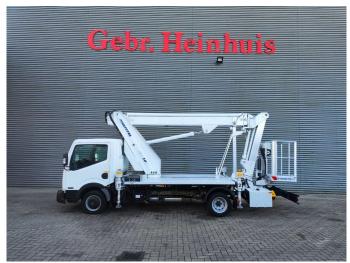

## Nissan 35.12 NT400 Multitel MJ201

## **Description**

Nissan Cabstar 35.12 NT400.

Year: 2015.

Milage: 43.919 km. Manual gearbox 5 gears.

Weight: 3280 kg. Max weight: 3500 kg.

Axle load: 1: 1750 kg. 2: 3300 kg. 3 Persons. Radio CD.

Electrical operated windows.

Wheelbase: 3300 mm.

Euro 5

Tyres: 195/70R15 80%.

Multitel MJ201. Year: 2015. Hours: 5000.

Max capacity basket: 225 kg / 2 persons + 65 kg.

Max lateral force: 400 N. 4 point outriggers. Rotated basket.

Electrical function in basket.

Max working height: 20.1 meter.

Max outreach:
- Legs in: 6.35 meter.
- Legs out: 8.8 meter.

ID NR: 637.