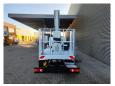

## Nissan 35.12 NT400 Multitel MJ201

## **Description**

Nissan Cabstar 35.12 NT400.

Year: 2015.

Milage: 43.919 km. Manual gearbox 5 gears.

Weight: 3280 kg. Max weight: 3500 kg.

Axle load: 1: 1750 kg. 2: 3300 kg. 3 Persons. Radio CD.

Electrical operated windows.

Wheelbase: 3300 mm.

Euro 5

Tyres: 195/70R15 80%.

Multitel MJ201. Year: 2015. Hours: 5000.

Max capacity basket: 225 kg / 2 persons + 65 kg.

Max lateral force: 400 N. 4 point outriggers. Rotated basket.

Electrical function in basket.

Max working height: 20.1 meter.

Max outreach:
- Legs in: 6.35 meter.
- Legs out: 8.8 meter.

ID NR: 637.