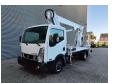

## Nissan 35.12 NT400 Multitel MJ201

## **Description**

Nissan Cabstar 35.12 NT400.

Year: 2015.

Milage: 43.919 km. Manual gearbox 5 gears.

Weight: 3280 kg. Max weight: 3500 kg.

Axle load: 1: 1750 kg. 2: 3300 kg. 3 Persons. Radio CD.

Electrical operated windows.

Wheelbase: 3300 mm.

Euro 5

Tyres: 195/70R15 80%.

Multitel MJ201. Year: 2015. Hours: 5000.

Max capacity basket: 225 kg / 2 persons + 65 kg.

Max lateral force: 400 N. 4 point outriggers. Rotated basket.

Electrical function in basket.

Max working height: 20.1 meter.

Max outreach:
- Legs in: 6.35 meter.
- Legs out: 8.8 meter.

ID NR: 637.