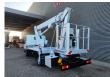

## Nissan 35.12 NT400 Multitel MJ201

Wheelbase: 3300 mm.

Euro 5

Tyres: 195/70R15 80%.

Multitel MJ201. Year: 2015. Hours: 5000.

Max capacity basket: 225 kg / 2 persons + 65 kg.

Max lateral force: 400 N. 4 point outriggers. Rotated basket.

Electrical function in basket.

Max working height: 20.1 meter.

Max outreach:
- Legs in: 6.35 meter.
- Legs out: 8.8 meter.

ID NR: 637.