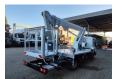

## Nissan 35.12 NT400 Multitel MJ201

## **Description**

Nissan Cabstar 35.12 NT400.

Year: 2015.

Milage: 43.919 km. Manual gearbox 5 gears.

Weight: 3280 kg. Max weight: 3500 kg.

Axle load: 1: 1750 kg. 2: 3300 kg. 3 Persons. Radio CD.

Electrical operated windows.

Wheelbase: 3300 mm.

Euro 5

Tyres: 195/70R15 80%.

Multitel MJ201. Year: 2015. Hours: 5000.

Max capacity basket: 225 kg / 2 persons + 65 kg.

Max lateral force: 400 N. 4 point outriggers. Rotated basket.

Electrical function in basket.

Max working height: 20.1 meter.

Max outreach:
- Legs in: 6.35 meter.
- Legs out: 8.8 meter.

ID NR: 637.