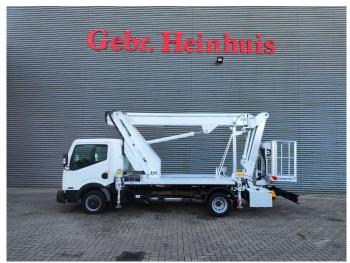

## Multitel MJ201 Nissan Cabstar 35.12 NT400

## **Description**

Nissan Cabstar 35.12 NT400.

Year: 2015. Milage: 43.919 km. Manual gearbox 5 gears.

Weight: 3280 kg. Max weight: 3500 kg.

Axle load: 1: 1750 kg. 2: 3300 kg. 3 Persons. Radio CD.

Electrical operated windows.

Wheelbase: 3300 mm.

Euro 5

Tyres: 195/70R15 80%.

Multitel MJ201. Year: 2015. Hours: 5000.

Max capacity basket: 225 kg / 2 persons + 65 kg.

Max lateral force: 400 N. 4 point outriggers. Rotated basket.

Electrical function in basket.

Max working height: 20.1 meter.

Max outreach:
- Legs in: 6.35 meter.
- Legs out: 8.8 meter.

ID NR: 637.