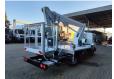

## Multitel MJ201 Nissan Cabstar 35.12 NT400

## **Description**

Nissan Cabstar 35.12 NT400.

Year: 2015. Milage: 43.919 km. Manual gearbox 5 gears.

Weight: 3280 kg. Max weight: 3500 kg.

Axle load: 1: 1750 kg. 2: 3300 kg. 3 Persons. Radio CD.

Electrical operated windows.

Wheelbase: 3300 mm.

Euro 5

Tyres: 195/70R15 80%.

Multitel MJ201. Year: 2015. Hours: 5000.

Max capacity basket: 225 kg / 2 persons + 65 kg.

Max lateral force: 400 N. 4 point outriggers. Rotated basket.

Electrical function in basket.

Max working height: 20.1 meter.

Max outreach:
- Legs in: 6.35 meter.
- Legs out: 8.8 meter.

ID NR: 637.