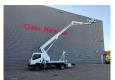

## Multitel MJ201 Nissan Cabstar 35.12 NT400

Wheelbase: 3300 mm.

Euro 5

Tyres: 195/70R15 80%.

Multitel MJ201. Year: 2015. Hours: 5000.

Max capacity basket: 225 kg / 2 persons + 65 kg.

Max lateral force: 400 N. 4 point outriggers. Rotated basket.

Electrical function in basket.

Max working height: 20.1 meter.

Max outreach:
- Legs in: 6.35 meter.
- Legs out: 8.8 meter.

ID NR: 637.