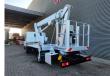

## Multitel MJ201 Nissan Cabstar 35.12 NT400

Wheelbase: 3300 mm.

Euro 5

Tyres: 195/70R15 80%.

Multitel MJ201. Year: 2015. Hours: 5000.

Max capacity basket: 225 kg / 2 persons + 65 kg.

Max lateral force: 400 N. 4 point outriggers. Rotated basket.

Electrical function in basket.