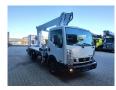

## Multitel MJ201 Nissan Cabstar 35.12 NT400

## **Description**

Nissan Cabstar 35.12 NT400.

Year: 2015. Milage: 43.919 km. Manual gearbox 5 gears.

Weight: 3280 kg. Max weight: 3500 kg.

Axle load: 1: 1750 kg. 2: 3300 kg. 3 Persons. Radio CD.

Electrical operated windows.

Wheelbase: 3300 mm.

Euro 5

Tyres: 195/70R15 80%.

Multitel MJ201. Year: 2015. Hours: 5000.

Max capacity basket: 225 kg / 2 persons + 65 kg.

Max lateral force: 400 N. 4 point outriggers. Rotated basket.

Electrical function in basket.

Max working height: 20.1 meter.

Max outreach:
- Legs in: 6.35 meter.
- Legs out: 8.8 meter.

ID NR: 637.