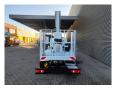

## Multitel MJ201 Nissan Cabstar 35.12 NT400

## **Description**

Nissan Cabstar 35.12 NT400.

Year: 2015. Milage: 43.919 km. Manual gearbox 5 gears.

Weight: 3280 kg. Max weight: 3500 kg.

Axle load: 1: 1750 kg. 2: 3300 kg. 3 Persons. Radio CD.

Electrical operated windows.

Wheelbase: 3300 mm.

Euro 5

Tyres: 195/70R15 80%.

Multitel MJ201. Year: 2015. Hours: 5000.

Max capacity basket: 225 kg / 2 persons + 65 kg.

Max lateral force: 400 N. 4 point outriggers. Rotated basket.

Electrical function in basket.

Max working height: 20.1 meter.

Max outreach:
- Legs in: 6.35 meter.
- Legs out: 8.8 meter.

ID NR: 637.