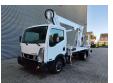

## Multitel MJ201 Nissan Cabstar 35.12 NT400

## **Description**

Nissan Cabstar 35.12 NT400.

Year: 2015. Milage: 43.919 km. Manual gearbox 5 gears.

Weight: 3280 kg. Max weight: 3500 kg.

Axle load: 1: 1750 kg. 2: 3300 kg. 3 Persons. Radio CD.

Electrical operated windows.

Wheelbase: 3300 mm.

Euro 5

Tyres: 195/70R15 80%.

Multitel MJ201. Year: 2015. Hours: 5000.

Max capacity basket: 225 kg / 2 persons + 65 kg.

Max lateral force: 400 N. 4 point outriggers. Rotated basket.

Electrical function in basket.