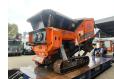

## Arjes Impaktor 250 EVO

## **Description**

Arjes Impaktor 250 EVO.

Year: 2020. Hours: 1990. Weight: 14.500 kg. CE machine.

Volvo Penta TAD 581 VE engine 129 KW.

Tracks + Hooklift system.

Belt.

Radio Remote Control.

Magnetbelt.