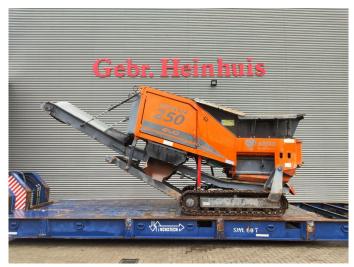

## Arjes Impaktor 250 EVO

## **Description**

Arjes Impaktor 250 EVO.

Year: 2020. Hours: 1990. Weight: 14.500 kg. CE machine.

Volvo Penta TAD 581 VE engine 129 KW.

Tracks + Hooklift system.

Belt.

Radio Remote Control.

Magnetbelt.

German Machine!

ID NR: 70.

The General Terms and Conditions of Heinhuis are applicable to all adverts, offers and quotations by Heinhuis, all agreements entered into by Heinhuis and the negotiations preceding them. By any form of response you accept the applicability of the General Terms and Conditions of Heinhuis and you declare that you have taken note of these General Terms and Conditions. Our prices are export netto prices.