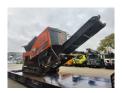

## Arjes Impaktor 250 EVO

## **Description**

Arjes Impaktor 250 EVO.

Year: 2020. Hours: 1990. Weight: 14.500 kg. CE machine.

Volvo Penta TAD 581 VE engine 129 KW.

Tracks + Hooklift system.

Belt.

Radio Remote Control.

Magnetbelt.