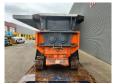

## Arjes Impaktor 250 EVO

## **Description**

Arjes Impaktor 250 EVO.

Year: 2020. Hours: 1990. Weight: 14.500 kg. CE machine.

Volvo Penta TAD 581 VE engine 129 KW.

Tracks + Hooklift system.

Belt.

Radio Remote Control.

Magnetbelt.