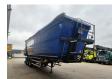

## Kempf SKM 35/3

## **Description**

Kempf SKM 35/3.

Year: 2014. 8 tons BPW axles. Weight: 8400 kg.

Load capacity: 26.600 kg. Max weight: 35.000 kg. Kingpin load: 11.000 kg.

ABS EBS ALB. 1st axle liftaxle. Airsuspension. Alcoa.

Dimmensions inside kipper:

L: 11.250 mm. W: 2350 mm. H: 2500 mm.

Kingpin height: 1200 mm. Tyres: 385/65R22,5 60%.

German Trailer!

ID NR: 416.

The General Terms and Conditions of Heinhuis are applicable to all adverts, offers and quotations by Heinhuis, all agreements entered into by Heinhuis and the negotiations preceding them. By any form of response you accept the applicability of the General Terms and Conditions of Heinhuis and you declare that you have taken note of these General Terms and Conditions. Our prices are export netto prices.