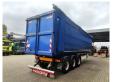

## Kempf SKM 35/3

## **Description**

Kempf SKM 35/3.

Year: 2014. 8 tons BPW axles. Weight: 8400 kg.

Load capacity: 26.600 kg. Max weight: 35.000 kg. Kingpin load: 11.000 kg.

ABS EBS ALB. 1st axle liftaxle. Airsuspension. Alcoa.

Dimmensions inside kipper:

L: 11.250 mm. W: 2350 mm. H: 2500 mm.

Kingpin height: 1200 mm. Tyres: 385/65R22,5 60%.

German Trailer!

ID NR: 416.

The General Terms and Conditions of Heinhuis are applicable to all adverts, offers and quotations by Heinhuis, all agreements entered into by Heinhuis and the negotiations preceding them. By any form of response you accept the applicability of the General Terms and Conditions of Heinhuis and you declare that you have taken note of these General Terms and Conditions. Our prices are export netto prices.