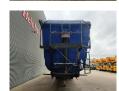

## Kempf SKM 35/3

## **Description**

Kempf SKM 35/3.

Year: 2014. 8 tons BPW axles. Weight: 8400 kg.

Load capacity: 26.600 kg. Max weight: 35.000 kg. Kingpin load: 11.000 kg.

ABS EBS ALB. 1st axle liftaxle. Airsuspension. Alcoa.

Dimmensions inside kipper:

L: 11.250 mm. W: 2350 mm. H: 2500 mm.

Kingpin height: 1200 mm. Tyres: 385/65R22,5 60%.

German Trailer!

ID NR: 416.

The General Terms and Conditions of Heinhuis are applicable to all adverts, offers and quotations by Heinhuis, all agreements entered into by Heinhuis and the negotiations preceding them. By any form of response you accept the applicability of the General Terms and Conditions of Heinhuis and you declare that you have taken note of these General Terms and Conditions. Our prices are export netto prices.