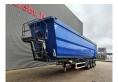

## Kempf SKM 35/3

## **Description**

Kempf SKM 35/3.

Year: 2014. 8 tons BPW axles. Weight: 8400 kg.

Load capacity: 26.600 kg. Max weight: 35.000 kg. Kingpin load: 11.000 kg.

ABS EBS ALB. 1st axle liftaxle. Airsuspension. Alcoa.

Dimmensions inside kipper:

L: 11.250 mm. W: 2350 mm. H: 2500 mm.

Kingpin height: 1200 mm. Tyres: 385/65R22,5 60%.

German Trailer!

ID NR: 416.

The General Terms and Conditions of Heinhuis are applicable to all adverts, offers and quotations by Heinhuis, all agreements entered into by Heinhuis and the negotiations preceding them. By any form of response you accept the applicability of the General Terms and Conditions of Heinhuis and you declare that you have taken note of these General Terms and Conditions. Our prices are export netto prices.