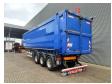

## Kempf SKM 35/3

## **Description**

Kempf SKM 35/3.

Year: 2014. 8 tons BPW axles. Weight: 8400 kg.

Load capacity: 26.600 kg. Max weight: 35.000 kg. Kingpin load: 11.000 kg.

ABS EBS ALB. 1st axle liftaxle. Airsuspension. Alcoa.

Dimmensions inside kipper:

L: 11.250 mm. W: 2350 mm. H: 2500 mm.

Kingpin height: 1200 mm. Tyres: 385/65R22,5 60%.

German Trailer!

ID NR: 416.

The General Terms and Conditions of Heinhuis are applicable to all adverts, offers and quotations by Heinhuis, all agreements entered into by Heinhuis and the negotiations preceding them. By any form of response you accept the applicability of the General Terms and Conditions of Heinhuis and you declare that you have taken note of these General Terms and Conditions. Our prices are export netto prices.