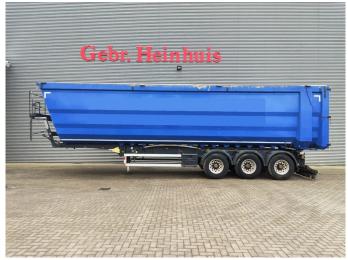

## Kempf SKM 35/3

## **Description**

Kempf SKM 35/3.

Year: 2014. 8 tons BPW axles. Weight: 8400 kg.

Load capacity: 26.600 kg. Max weight: 35.000 kg. Kingpin load: 11.000 kg.

ABS EBS ALB. 1st axle liftaxle. Airsuspension. Alcoa.

Dimmensions inside kipper:

L: 11.250 mm. W: 2350 mm. H: 2500 mm.

Kingpin height: 1200 mm. Tyres: 385/65R22,5 60%.

German Trailer!

ID NR: 416.

The General Terms and Conditions of Heinhuis are applicable to all adverts, offers and quotations by Heinhuis, all agreements entered into by Heinhuis and the negotiations preceding them. By any form of response you accept the applicability of the General Terms and Conditions of Heinhuis and you declare that you have taken note of these General Terms and Conditions. Our prices are export netto prices.