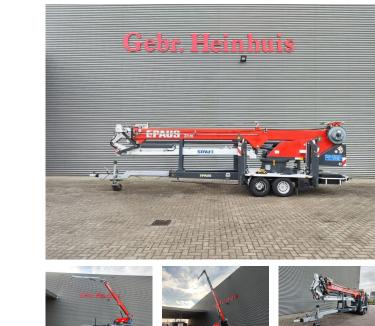

# Paus PTK 31

### Description

Paus PTK 31.

Year: 2013. Hours: 2547. Max weight: 3500 kg. Axle load: 1: 1750 kg. 2: 1750 kg. Alko axles. CE Machine. 4 point outriggers. Radio Remote Control. Moover. Diesel. Max height under hook: 31 meter. Max outreach: 24.5 meter. Max capacity: 1200-1600 kg. Tyres: 195R14 70%.