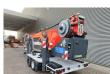

# Paus PTK 31

### Description

Paus PTK 31.

Year: 2013. Hours: 2547. Max weight: 3500 kg. Axle load: 1: 1750 kg. 2: 1750 kg. Alko axles. CE Machine. 4 point outriggers. Radio Remote Control. Moover. Diesel. Max height under hook: 31 meter. Max outreach: 24.5 meter. Max capacity: 1200-1600 kg. Tyres: 195R14 70%.