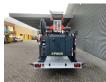

# Paus PTK 31

### Description

Paus PTK 31.

Year: 2013. Hours: 2547. Max weight: 3500 kg. Axle load: 1: 1750 kg. 2: 1750 kg. Alko axles. CE Machine. 4 point outriggers. Radio Remote Control. Moover. Diesel. Max height under hook: 31 meter. Max outreach: 24.5 meter. Max capacity: 1200-1600 kg. Tyres: 195R14 70%.