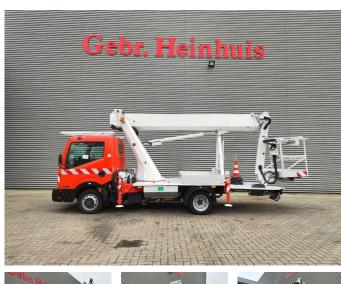

## Nissan Cabstar 35.12 Palfinger P210BK

## Description

Nissan Cabstar 35.12.

Year: 2013. Milage: 105.901 km. Manual gearbox 5 gears. Weight: 3500 kg. Max weight: 3500 kg. Axle load: 1: 1750 kg. 2: 2200 kg. 3 Persons. Electrical operated windows. Wheelbase: 2850 mm. Tyres: 195/70R15 80%. Palfinger P210BK. Year: 2013. Hours:6152. Max presure: 180 Bar. Max wind speed: 12,5 m/s. Max capacity basket: 230 kg / 2 persons 70 kg. Max permitted tilt: 5 degree. Max lateral force: 400 N. 4 point outriggers. Rotated basket. Electrical function in basket. Max working height: 21 meter. Max outrach: - To the back: 16.8 meter. - To the side: 13.2 meter.