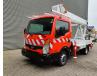

## Nissan Cabstar 35.12 Palfinger P210BK

## Description

Nissan Cabstar 35.12.

Year: 2013. Milage: 105.901 km. Manual gearbox 5 gears. Weight: 3500 kg. Max weight: 3500 kg. Axle load: 1: 1750 kg. 2: 2200 kg. 3 Persons. Electrical operated windows. Wheelbase: 2850 mm. Tyres: 195/70R15 80%. Palfinger P210BK. Year: 2013. Hours:6152. Max presure: 180 Bar. Max wind speed: 12,5 m/s. Max capacity basket: 230 kg / 2 persons 70 kg. Max permitted tilt: 5 degree. Max lateral force: 400 N. 4 point outriggers. Rotated basket. Electrical function in basket. Max working height: 21 meter. Max outrach: - To the back: 16.8 meter. - To the side: 13.2 meter.