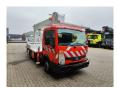

## Nissan Cabstar 35.12 Palfinger P210BK

## Description

Nissan Cabstar 35.12.

Year: 2013. Milage: 105.901 km. Manual gearbox 5 gears. Weight: 3500 kg. Max weight: 3500 kg. Axle load: 1: 1750 kg. 2: 2200 kg. 3 Persons. Electrical operated windows. Wheelbase: 2850 mm. Tyres: 195/70R15 80%. Palfinger P210BK. Year: 2013. Hours:6152. Max presure: 180 Bar. Max wind speed: 12,5 m/s. Max capacity basket: 230 kg / 2 persons 70 kg. Max permitted tilt: 5 degree. Max lateral force: 400 N. 4 point outriggers. Rotated basket. Electrical function in basket. Max working height: 21 meter. Max outrach: - To the back: 16.8 meter. - To the side: 13.2 meter.