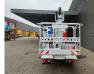

## Nissan Cabstar 35.12 Palfinger P210BK

## Description

Nissan Cabstar 35.12.

Year: 2013. Milage: 105.901 km. Manual gearbox 5 gears. Weight: 3500 kg. Max weight: 3500 kg. Axle load: 1: 1750 kg. 2: 2200 kg. 3 Persons. Electrical operated windows. Wheelbase: 2850 mm. Tyres: 195/70R15 80%. Palfinger P210BK. Year: 2013. Hours:6152. Max presure: 180 Bar. Max wind speed: 12,5 m/s. Max capacity basket: 230 kg / 2 persons 70 kg. Max permitted tilt: 5 degree. Max lateral force: 400 N. 4 point outriggers. Rotated basket. Electrical function in basket. Max working height: 21 meter. Max outrach: - To the back: 16.8 meter. - To the side: 13.2 meter.