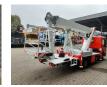

## Nissan Cabstar 35.12 Palfinger P210BK

## Description

Nissan Cabstar 35.12.

Year: 2013. Milage: 105.901 km. Manual gearbox 5 gears. Weight: 3500 kg. Max weight: 3500 kg. Axle load: 1: 1750 kg. 2: 2200 kg. 3 Persons. Electrical operated windows. Wheelbase: 2850 mm. Tyres: 195/70R15 80%. Palfinger P210BK. Year: 2013. Hours:6152. Max presure: 180 Bar. Max wind speed: 12,5 m/s. Max capacity basket: 230 kg / 2 persons 70 kg. Max permitted tilt: 5 degree. Max lateral force: 400 N. 4 point outriggers. Rotated basket. Electrical function in basket. Max working height: 21 meter. Max outrach: - To the back: 16.8 meter. - To the side: 13.2 meter.