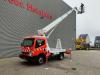

## Nissan Cabstar 35.12 Palfinger P210BK

## Description

Nissan Cabstar 35.12.

Year: 2013. Milage: 105.901 km. Manual gearbox 5 gears. Weight: 3500 kg. Max weight: 3500 kg. Axle load: 1: 1750 kg. 2: 2200 kg. 3 Persons. Electrical operated windows. Wheelbase: 2850 mm. Tyres: 195/70R15 80%. Palfinger P210BK. Year: 2013. Hours:6152. Max presure: 180 Bar. Max wind speed: 12,5 m/s. Max capacity basket: 230 kg / 2 persons 70 kg. Max permitted tilt: 5 degree. Max lateral force: 400 N. 4 point outriggers. Rotated basket. Electrical function in basket. Max working height: 21 meter. Max outrach: - To the back: 16.8 meter. - To the side: 13.2 meter.