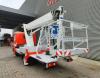

## Nissan Cabstar 35.12 Palfinger P210BK

## Description

Nissan Cabstar 35.12.

Year: 2013. Milage: 105.901 km. Manual gearbox 5 gears. Weight: 3500 kg. Max weight: 3500 kg. Axle load: 1: 1750 kg. 2: 2200 kg. 3 Persons. Electrical operated windows. Wheelbase: 2850 mm. Tyres: 195/70R15 80%. Palfinger P210BK. Year: 2013. Hours:6152. Max presure: 180 Bar. Max wind speed: 12,5 m/s. Max capacity basket: 230 kg / 2 persons 70 kg. Max permitted tilt: 5 degree. Max lateral force: 400 N. 4 point outriggers. Rotated basket. Electrical function in basket. Max working height: 21 meter. Max outrach: - To the back: 16.8 meter. - To the side: 13.2 meter.