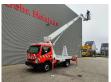

## Palfinger P210BK Nissan Cabstar 35.12

## **Description**

Nissan Cabstar 35.12.

Year: 2013.

Milage: 105.901 km. Manual gearbox 5 gears. Weight: 3500 kg.

Weight: 3500 kg. Max weight: 3500 kg.

Axle load: 1: 1750 kg. 2: 2200 kg. 3 Persons.

Electrical operated windows. Wheelbase: 2850 mm. Tyres: 195/70R15 80%. Palfinger P210BK.

Year: 2013. Hours:6152.

Max presure: 180 Bar. Max wind speed: 12,5 m/s.

Max capacity basket: 230 kg / 2 persons 70 kg.

Max permitted tilt: 5 degree. Max lateral force: 400 N. 4 point outriggers. Rotated basket.

Electrical function in basket. Max working height: 21 meter.

Max outrach:

- To the back: 16.8 meter. - To the side: 13.2 meter.

German Car!

ID NR: 218.

The General Terms and Conditions of Heinhuis are applicable to all adverts, offers and quotations by Heinhuis, all agreements entered into by Heinhuis and the negotiations preceding them. By any form of response you accept the applicability of the General Terms and Conditions of Heinhuis and you declare that you have taken note of these General Terms and Conditions. Our prices are export netto prices.