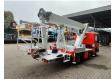

## Palfinger P210BK Nissan Cabstar 35.12

## **Description**

Nissan Cabstar 35.12.

Year: 2013.

Milage: 105.901 km. Manual gearbox 5 gears. Weight: 3500 kg.

Weight: 3500 kg. Max weight: 3500 kg.

Axle load: 1: 1750 kg. 2: 2200 kg. 3 Persons.

Electrical operated windows. Wheelbase: 2850 mm. Tyres: 195/70R15 80%. Palfinger P210BK.

Year: 2013. Hours:6152.

Max presure: 180 Bar. Max wind speed: 12,5 m/s.

Max capacity basket: 230 kg / 2 persons 70 kg.

Max permitted tilt: 5 degree. Max lateral force: 400 N. 4 point outriggers. Rotated basket.

Electrical function in basket. Max working height: 21 meter.

Max outrach:

- To the back: 16.8 meter. - To the side: 13.2 meter.

German Car!

ID NR: 218.

The General Terms and Conditions of Heinhuis are applicable to all adverts, offers and quotations by Heinhuis, all agreements entered into by Heinhuis and the negotiations preceding them. By any form of response you accept the applicability of the General Terms and Conditions of Heinhuis and you declare that you have taken note of these General Terms and Conditions. Our prices are export netto prices.