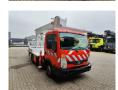

## Palfinger P210BK Nissan Cabstar 35.12

## **Description**

Nissan Cabstar 35.12.

Year: 2013.

Milage: 105.901 km. Manual gearbox 5 gears. Weight: 3500 kg.

Weight: 3500 kg. Max weight: 3500 kg.

Axle load: 1: 1750 kg. 2: 2200 kg. 3 Persons.

Electrical operated windows. Wheelbase: 2850 mm. Tyres: 195/70R15 80%. Palfinger P210BK.

Year: 2013. Hours:6152.

Max presure: 180 Bar. Max wind speed: 12,5 m/s.

Max capacity basket: 230 kg / 2 persons 70 kg.

Max permitted tilt: 5 degree. Max lateral force: 400 N. 4 point outriggers. Rotated basket.

Electrical function in basket. Max working height: 21 meter.

Max outrach:

- To the back: 16.8 meter. - To the side: 13.2 meter.

German Car!

ID NR: 218.

The General Terms and Conditions of Heinhuis are applicable to all adverts, offers and quotations by Heinhuis, all agreements entered into by Heinhuis and the negotiations preceding them. By any form of response you accept the applicability of the General Terms and Conditions of Heinhuis and you declare that you have taken note of these General Terms and Conditions. Our prices are export netto prices.