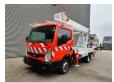

## Palfinger P210BK Nissan Cabstar 35.12

## **Description**

Nissan Cabstar 35.12.

Year: 2013.

Milage: 105.901 km. Manual gearbox 5 gears. Weight: 3500 kg.

Weight: 3500 kg. Max weight: 3500 kg.

Axle load: 1: 1750 kg. 2: 2200 kg. 3 Persons.

Electrical operated windows. Wheelbase: 2850 mm. Tyres: 195/70R15 80%. Palfinger P210BK.

Year: 2013. Hours:6152.

Max presure: 180 Bar. Max wind speed: 12,5 m/s.

Max capacity basket: 230 kg / 2 persons 70 kg.

Max permitted tilt: 5 degree. Max lateral force: 400 N. 4 point outriggers. Rotated basket.

Electrical function in basket. Max working height: 21 meter.

Max outrach:

- To the back: 16.8 meter. - To the side: 13.2 meter.

German Car!

ID NR: 218.

The General Terms and Conditions of Heinhuis are applicable to all adverts, offers and quotations by Heinhuis, all agreements entered into by Heinhuis and the negotiations preceding them. By any form of response you accept the applicability of the General Terms and Conditions of Heinhuis and you declare that you have taken note of these General Terms and Conditions. Our prices are export netto prices.