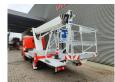

## Palfinger P210BK Nissan Cabstar 35.12

Year: 2013. Hours:6152.

Max presure: 180 Bar. Max wind speed: 12,5 m/s.

Max capacity basket: 230 kg / 2 persons 70 kg.

Max permitted tilt: 5 degree. Max lateral force: 400 N. 4 point outriggers. Rotated basket.

Electrical function in basket. Max working height: 21 meter.

Max outrach:

- To the back: 16.8 meter. - To the side: 13.2 meter.

German Car!

ID NR: 218.

The General Terms and Conditions of Heinhuis are applicable to all adverts, offers and quotations by Heinhuis, all agreements entered into by Heinhuis and the negotiations preceding them. By any form of response you accept the applicability of the General Terms and Conditions of Heinhuis and you declare that you have taken note of these General Terms and Conditions. Our prices are export netto prices.