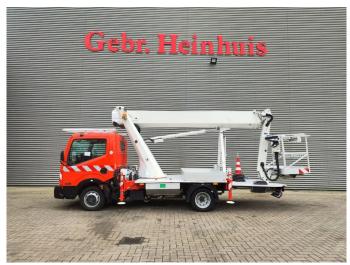

## Palfinger P210BK Nissan Cabstar 35.12

## **Description**

Nissan Cabstar 35.12.

Year: 2013.

Milage: 105.901 km. Manual gearbox 5 gears. Weight: 3500 kg.

Weight: 3500 kg. Max weight: 3500 kg.

Axle load: 1: 1750 kg. 2: 2200 kg. 3 Persons.

Electrical operated windows. Wheelbase: 2850 mm. Tyres: 195/70R15 80%. Palfinger P210BK.

Year: 2013. Hours:6152.

Max presure: 180 Bar. Max wind speed: 12,5 m/s.

Max capacity basket: 230 kg / 2 persons 70 kg.

Max permitted tilt: 5 degree. Max lateral force: 400 N. 4 point outriggers. Rotated basket.

Electrical function in basket. Max working height: 21 meter.

Max outrach:

- To the back: 16.8 meter. - To the side: 13.2 meter.

German Car!

ID NR: 218.

The General Terms and Conditions of Heinhuis are applicable to all adverts, offers and quotations by Heinhuis, all agreements entered into by Heinhuis and the negotiations preceding them. By any form of response you accept the applicability of the General Terms and Conditions of Heinhuis and you declare that you have taken note of these General Terms and Conditions. Our prices are export netto prices.