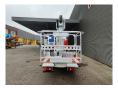

## Palfinger P210BK Nissan Cabstar 35.12

## **Description**

Nissan Cabstar 35.12.

Year: 2013.

Milage: 105.901 km. Manual gearbox 5 gears. Weight: 3500 kg.

Weight: 3500 kg. Max weight: 3500 kg.

Axle load: 1: 1750 kg. 2: 2200 kg. 3 Persons.

Electrical operated windows. Wheelbase: 2850 mm. Tyres: 195/70R15 80%. Palfinger P210BK.

Year: 2013. Hours:6152.

Max presure: 180 Bar. Max wind speed: 12,5 m/s.

Max capacity basket: 230 kg / 2 persons 70 kg.

Max permitted tilt: 5 degree. Max lateral force: 400 N. 4 point outriggers. Rotated basket.

Electrical function in basket. Max working height: 21 meter.

Max outrach:

- To the back: 16.8 meter. - To the side: 13.2 meter.

German Car!

ID NR: 218.

The General Terms and Conditions of Heinhuis are applicable to all adverts, offers and quotations by Heinhuis, all agreements entered into by Heinhuis and the negotiations preceding them. By any form of response you accept the applicability of the General Terms and Conditions of Heinhuis and you declare that you have taken note of these General Terms and Conditions. Our prices are export netto prices.