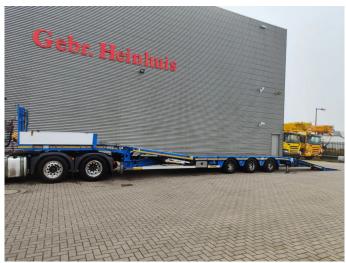

## Faymonville F-S43-1ABA

## **Description**

Faymonville F-S43-1ABA.

Year: 2016.
10 tons SAF axles.
Weight: 12.600 kg.
Load capacity: 29.400 kg.
Max weight: 42.000 kg.
Kingpin load: 18.000 kg.
Hydraulic works on NATO.
Allu boards on neck.
Winch with Remote Control.

Winch with Remote Control. Hydr. bridge from floor to neck.

- Lenght: 3000 mm. Airsuspension. Slitted floor.

Powersteering 3 steering axles.

2 point hydraulic outriggers on the back.

2 way hydraulic ramps:

- lenght: 2850 + 1750 mm.

- hydr. from left to right.

Dimmensions:

Neck:

L: 3750 mm. W: 2500 mm. H: 1350 mm.

Kingpin height: 1150 mm.

Floor:

L: 9600 mm. W: 2500 mm. H: 900 mm.