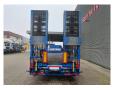

## **Description**

Faymonville F-S43-1ABA.

Year: 2016.
10 tons SAF axles.
Weight: 12.600 kg.
Load capacity: 29.400 kg.
Max weight: 42.000 kg.
Kingpin load: 18.000 kg.
Hydraulic works on NATO.
Allu boards on neck.
Winch with Remote Control.

Winch with Remote Control. Hydr. bridge from floor to neck.

- Lenght: 3000 mm. Airsuspension. Slitted floor.

Powersteering 3 steering axles.

2 point hydraulic outriggers on the back.

2 way hydraulic ramps:

- lenght: 2850 + 1750 mm.

- hydr. from left to right.

Dimmensions:

Neck:

L: 3750 mm. W: 2500 mm. H: 1350 mm.

Kingpin height: 1150 mm.

Floor:

L: 9600 mm. W: 2500 mm. H: 900 mm.