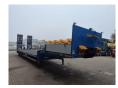

## **Description**

Faymonville F-S43-1ABA.

Year: 2016.
10 tons SAF axles.
Weight: 12.600 kg.
Load capacity: 29.400 kg.
Max weight: 42.000 kg.
Kingpin load: 18.000 kg.
Hydraulic works on NATO.
Allu boards on neck.
Winch with Remote Control.

Winch with Remote Control. Hydr. bridge from floor to neck.

- Lenght: 3000 mm. Airsuspension. Slitted floor.

Powersteering 3 steering axles.

2 point hydraulic outriggers on the back.

2 way hydraulic ramps:

- lenght: 2850 + 1750 mm.

- hydr. from left to right.

Dimmensions:

Neck:

L: 3750 mm. W: 2500 mm. H: 1350 mm.

Kingpin height: 1150 mm.

Floor:

L: 9600 mm. W: 2500 mm. H: 900 mm.