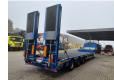

## **Description**

Faymonville F-S43-1ABA.

Year: 2016.
10 tons SAF axles.
Weight: 12.600 kg.
Load capacity: 29.400 kg.
Max weight: 42.000 kg.
Kingpin load: 18.000 kg.
Hydraulic works on NATO.
Allu boards on neck.
Winch with Remote Control.

Winch with Remote Control. Hydr. bridge from floor to neck.

- Lenght: 3000 mm. Airsuspension. Slitted floor.

Powersteering 3 steering axles.

2 point hydraulic outriggers on the back.

2 way hydraulic ramps:

- lenght: 2850 + 1750 mm.

- hydr. from left to right.

Dimmensions:

Neck:

L: 3750 mm. W: 2500 mm. H: 1350 mm.

Kingpin height: 1150 mm.

Floor:

L: 9600 mm. W: 2500 mm. H: 900 mm.