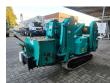

## Maeda MC 285 CRMEH

## **Description**

Maeda MC 285 CRMEH.

Year: 2007. Hours: 136. Weight: 1900 kg. CE machine. Diesel + Electric. 4 point outriggers. Max capacity: 2.82 Ton.

Max height under hook: circa 9.3 meter.

Max radius: 8.205 meter. Non marking tracks.

Without Radio Remote Control.

ID NR: 251.

The General Terms and Conditions of Heinhuis are applicable to all adverts, offers and quotations by Heinhuis, all agreements entered into by Heinhuis and the negotiations preceding them. By any form of response you accept the applicability of the General Terms and Conditions of Heinhuis and you declare that you have taken note of these General Terms and Conditions. Our prices are export netto prices.