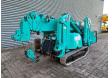

## Maeda MC 285 CRMEH

## **Description**

Maeda MC 285 CRMEH.

Year: 2007. Hours: 136. Weight: 1900 kg. CE machine. Diesel + Electric. 4 point outriggers. Max capacity: 2.82 Ton.

Max height under hook: circa 9.3 meter.

Max radius: 8.205 meter. Non marking tracks.

Without Radio Remote Control.

ID NR: 251.

The General Terms and Conditions of Heinhuis are applicable to all adverts, offers and quotations by Heinhuis, all agreements entered into by Heinhuis and the negotiations preceding them. By any form of response you accept the applicability of the General Terms and Conditions of Heinhuis and you declare that you have taken note of these General Terms and Conditions. Our prices are export netto prices.