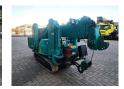

## Maeda MC 285 CRMEH

## **Description**

Maeda MC 285 CRMEH.

Year: 2007. Hours: 136. Weight: 1900 kg. CE machine. Diesel + Electric. 4 point outriggers. Max capacity: 2.82 Ton.

Max height under hook: circa 9.3 meter.

Max radius: 8.205 meter. Non marking tracks.

Without Radio Remote Control.

ID NR: 251.

The General Terms and Conditions of Heinhuis are applicable to all adverts, offers and quotations by Heinhuis, all agreements entered into by Heinhuis and the negotiations preceding them. By any form of response you accept the applicability of the General Terms and Conditions of Heinhuis and you declare that you have taken note of these General Terms and Conditions. Our prices are export netto prices.