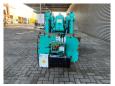

## Maeda MC 285 CRMEH

## **Description**

Maeda MC 285 CRMEH.

Year: 2007. Hours: 136. Weight: 1900 kg. CE machine. Diesel + Electric. 4 point outriggers. Max capacity: 2.82 Ton.

Max height under hook: circa 9.3 meter.

Max radius: 8.205 meter. Non marking tracks.

Without Radio Remote Control.

ID NR: 251.

The General Terms and Conditions of Heinhuis are applicable to all adverts, offers and quotations by Heinhuis, all agreements entered into by Heinhuis and the negotiations preceding them. By any form of response you accept the applicability of the General Terms and Conditions of Heinhuis and you declare that you have taken note of these General Terms and Conditions. Our prices are export netto prices.