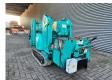

## Maeda MC 285 CRMEH

## **Description**

Maeda MC 285 CRMEH.

Year: 2007. Hours: 136. Weight: 1900 kg. CE machine. Diesel + Electric. 4 point outriggers. Max capacity: 2.82 Ton.

Max height under hook: circa 9.3 meter.

Max radius: 8.205 meter. Non marking tracks.

Without Radio Remote Control.

ID NR: 251.

The General Terms and Conditions of Heinhuis are applicable to all adverts, offers and quotations by Heinhuis, all agreements entered into by Heinhuis and the negotiations preceding them. By any form of response you accept the applicability of the General Terms and Conditions of Heinhuis and you declare that you have taken note of these General Terms and Conditions. Our prices are export netto prices.