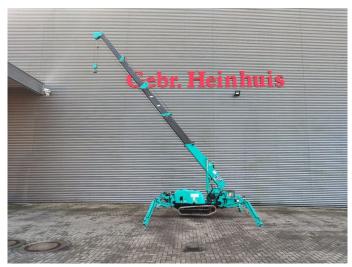

## Maeda MC 285 CRMEH

## **Description**

Maeda MC 285 CRMEH.

Year: 2007. Hours: 136. Weight: 1900 kg. CE machine. Diesel + Electric. 4 point outriggers. Max capacity: 2.82 Ton.

Max height under hook: circa 9.3 meter.

Max radius: 8.205 meter. Non marking tracks.

Without Radio Remote Control.

ID NR: 251.

The General Terms and Conditions of Heinhuis are applicable to all adverts, offers and quotations by Heinhuis, all agreements entered into by Heinhuis and the negotiations preceding them. By any form of response you accept the applicability of the General Terms and Conditions of Heinhuis and you declare that you have taken note of these General Terms and Conditions. Our prices are export netto prices.