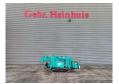

## Maeda MC 285 CRMEH

## **Description**

Maeda MC 285 CRMEH.

Year: 2007. Hours: 136. Weight: 1900 kg. CE machine. Diesel + Electric. 4 point outriggers. Max capacity: 2.82 Ton.

Max height under hook: circa 9.3 meter.

Max radius: 8.205 meter. Non marking tracks.

Without Radio Remote Control.

ID NR: 251.

The General Terms and Conditions of Heinhuis are applicable to all adverts, offers and quotations by Heinhuis, all agreements entered into by Heinhuis and the negotiations preceding them. By any form of response you accept the applicability of the General Terms and Conditions of Heinhuis and you declare that you have taken note of these General Terms and Conditions. Our prices are export netto prices.