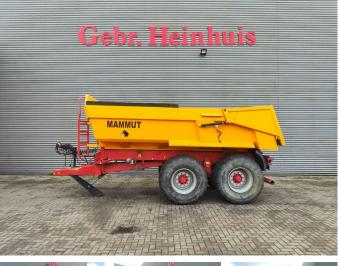

# Metaltech PBN 20 Mammut

## Description

Metaltech PBN 20.

Year: 2019. 9 tons BPW axles. Max weight: 22.000 kg. Max speed: 40 KMH. Airbraked. 1 point hydraulic outrigger. Works on Hydraulic from the tractor. Hydraulic tailgate. Dimmensions inside Mammut backwards kipper: L: 5000 mm. W: 2200 mm. H: 1000 mm. Tyres: 650/55R26.5 40%.