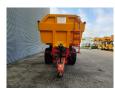

# Metaltech PBN 20 Mammut

## Description

Metaltech PBN 20.

Year: 2019. 9 tons BPW axles. Max weight: 22.000 kg. Max speed: 40 KMH. Airbraked. 1 point hydraulic outrigger. Works on Hydraulic from the tractor. Hydraulic tailgate. Dimmensions inside Mammut backwards kipper: L: 5000 mm. W: 2200 mm. H: 1000 mm. Tyres: 650/55R26.5 40%.