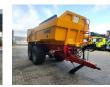

# Metaltech PBN 20 Mammut

## Description

Metaltech PBN 20.

Year: 2019. 9 tons BPW axles. Max weight: 22.000 kg. Max speed: 40 KMH. Airbraked. 1 point hydraulic outrigger. Works on Hydraulic from the tractor. Hydraulic tailgate. Dimmensions inside Mammut backwards kipper: L: 5000 mm. W: 2200 mm. H: 1000 mm. Tyres: 650/55R26.5 40%.