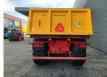

# Metaltech PBN 20 Mammut

## Description

Metaltech PBN 20.

Year: 2019. 9 tons BPW axles. Max weight: 22.000 kg. Max speed: 40 KMH. Airbraked. 1 point hydraulic outrigger. Works on Hydraulic from the tractor. Hydraulic tailgate. Dimmensions inside Mammut backwards kipper: L: 5000 mm. W: 2200 mm. H: 1000 mm. Tyres: 650/55R26.5 40%.