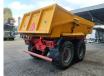

# Metaltech PBN 20 Mammut

## Description

Metaltech PBN 20.

Year: 2019. 9 tons BPW axles. Max weight: 22.000 kg. Max speed: 40 KMH. Airbraked. 1 point hydraulic outrigger. Works on Hydraulic from the tractor. Hydraulic tailgate. Dimmensions inside Mammut backwards kipper: L: 5000 mm. W: 2200 mm. H: 1000 mm. Tyres: 650/55R26.5 40%.