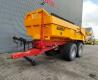

# Metaltech PBN 20 Mammut

## Description

Metaltech PBN 20.

Year: 2019. 9 tons BPW axles. Max weight: 22.000 kg. Max speed: 40 KMH. Airbraked. 1 point hydraulic outrigger. Works on Hydraulic from the tractor. Hydraulic tailgate. Dimmensions inside Mammut backwards kipper: L: 5000 mm. W: 2200 mm. H: 1000 mm. Tyres: 650/55R26.5 40%.