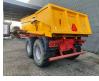

# Metaltech PBN 20 Mammut

## Description

Metaltech PBN 20.

Year: 2019. 9 tons BPW axles. Max weight: 22.000 kg. Max speed: 40 KMH. Airbraked. 1 point hydraulic outrigger. Works on Hydraulic from the tractor. Hydraulic tailgate. Dimmensions inside Mammut backwards kipper: L: 5000 mm. W: 2200 mm. H: 1000 mm. Tyres: 650/55R26.5 40%.