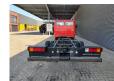

## Mercedes-Benz 811 D EX Feuerwehr Only 10.000 KM Like New!

## **Description**

Mercedes Benz 811 D.

Year: 1990.

Milage: Only 10.873 km!! Manual gearbox 5 gears. Max weight: 7490 kg.

Axle load: 1: 2500 kg. 2: 5600 kg. 3 Persons.

Wheelbase: 4200 mm. Tyres: 8.5R17,5 80%.

## EX FEUERWEHR!

LIKE NEW!

ID NR: 546.

The General Terms and Conditions of Heinhuis are applicable to all adverts, offers and quotations by Heinhuis, all agreements entered into by Heinhuis and the negotiations preceding them. By any form of response you accept the applicability of the General Terms and Conditions of Heinhuis and you declare that you have taken note of these General Terms and Conditions. Our prices are export netto prices.