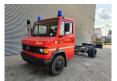

## Mercedes-Benz 811 D EX Feuerwehr Only 10.000 KM Like New!

## **Description**

Mercedes Benz 811 D.

Year: 1990.

Milage: Only 10.873 km!! Manual gearbox 5 gears. Max weight: 7490 kg.

Axle load: 1: 2500 kg. 2: 5600 kg. 3 Persons.

Wheelbase: 4200 mm. Tyres: 8.5R17,5 80%.

## EX FEUERWEHR!

LIKE NEW!

ID NR: 546.

The General Terms and Conditions of Heinhuis are applicable to all adverts, offers and quotations by Heinhuis, all agreements entered into by Heinhuis and the negotiations preceding them. By any form of response you accept the applicability of the General Terms and Conditions of Heinhuis and you declare that you have taken note of these General Terms and Conditions. Our prices are export netto prices.