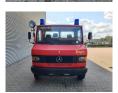

## Mercedes-Benz 811 D EX Feuerwehr Only 10.000 KM Like New!

## **Description**

Mercedes Benz 811 D.

Year: 1990.

Milage: Only 10.873 km!! Manual gearbox 5 gears. Max weight: 7490 kg.

Axle load: 1: 2500 kg. 2: 5600 kg. 3 Persons.

Wheelbase: 4200 mm. Tyres: 8.5R17,5 80%.

## EX FEUERWEHR!

LIKE NEW!

ID NR: 546.

The General Terms and Conditions of Heinhuis are applicable to all adverts, offers and quotations by Heinhuis, all agreements entered into by Heinhuis and the negotiations preceding them. By any form of response you accept the applicability of the General Terms and Conditions of Heinhuis and you declare that you have taken note of these General Terms and Conditions. Our prices are export netto prices.