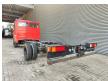

## Mercedes-Benz 811 D EX Feuerwehr Only 10.000 KM Like New!

## **Description**

Mercedes Benz 811 D.

Year: 1990.

Milage: Only 10.873 km!! Manual gearbox 5 gears. Max weight: 7490 kg.

Axle load: 1: 2500 kg. 2: 5600 kg. 3 Persons.

Wheelbase: 4200 mm. Tyres: 8.5R17,5 80%.

## EX FEUERWEHR!

LIKE NEW!

ID NR: 546.

The General Terms and Conditions of Heinhuis are applicable to all adverts, offers and quotations by Heinhuis, all agreements entered into by Heinhuis and the negotiations preceding them. By any form of response you accept the applicability of the General Terms and Conditions of Heinhuis and you declare that you have taken note of these General Terms and Conditions. Our prices are export netto prices.