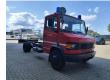

## Mercedes-Benz 811 D EX Feuerwehr Only 10.000 KM Like New!

## **Description**

Mercedes Benz 811 D.

Year: 1990.

Milage: Only 10.873 km!! Manual gearbox 5 gears. Max weight: 7490 kg.

Axle load: 1: 2500 kg. 2: 5600 kg. 3 Persons.

Wheelbase: 4200 mm. Tyres: 8.5R17,5 80%.

## EX FEUERWEHR!

LIKE NEW!

ID NR: 546.

The General Terms and Conditions of Heinhuis are applicable to all adverts, offers and quotations by Heinhuis, all agreements entered into by Heinhuis and the negotiations preceding them. By any form of response you accept the applicability of the General Terms and Conditions of Heinhuis and you declare that you have taken note of these General Terms and Conditions. Our prices are export netto prices.