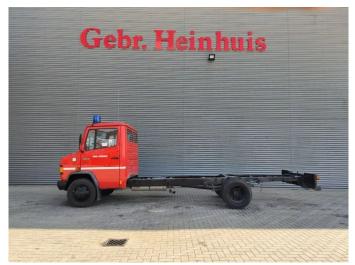

## Mercedes-Benz 811 D EX Feuerwehr Only 10.000 KM Like New!

## **Description**

Mercedes Benz 811 D.

Year: 1990.

Milage: Only 10.873 km!! Manual gearbox 5 gears. Max weight: 7490 kg.

Axle load: 1: 2500 kg. 2: 5600 kg. 3 Persons.

Wheelbase: 4200 mm. Tyres: 8.5R17,5 80%.

## EX FEUERWEHR!

LIKE NEW!

ID NR: 546.

The General Terms and Conditions of Heinhuis are applicable to all adverts, offers and quotations by Heinhuis, all agreements entered into by Heinhuis and the negotiations preceding them. By any form of response you accept the applicability of the General Terms and Conditions of Heinhuis and you declare that you have taken note of these General Terms and Conditions. Our prices are export netto prices.