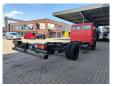

## Mercedes-Benz 811 D EX Feuerwehr Only 10.000 KM Like New!

## **Description**

Mercedes Benz 811 D.

Year: 1990.

Milage: Only 10.873 km!! Manual gearbox 5 gears. Max weight: 7490 kg.

Axle load: 1: 2500 kg. 2: 5600 kg. 3 Persons.

Wheelbase: 4200 mm. Tyres: 8.5R17,5 80%.

## EX FEUERWEHR!

LIKE NEW!

ID NR: 546.

The General Terms and Conditions of Heinhuis are applicable to all adverts, offers and quotations by Heinhuis, all agreements entered into by Heinhuis and the negotiations preceding them. By any form of response you accept the applicability of the General Terms and Conditions of Heinhuis and you declare that you have taken note of these General Terms and Conditions. Our prices are export netto prices.