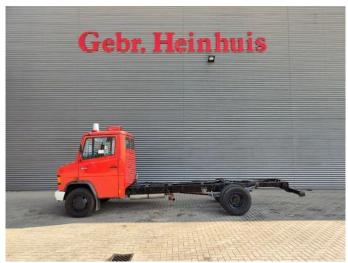

## Mercedes-Benz 811 D EX Feuerwehr Only 13.000 KM Like New!

## **Description**

Mercedes Benz 811 D.

Year: 1989. Milage: 13.373 km. Manual gearbox 5 gears. Max weight: 7490 kg.

Axle load: 1: 2500 kg. 2: 5600 kg. 3 Persons. Radio CD.

Wheelbase: 4200 mm. Rockinger trailer coupling. Tyres: 8.5R17,5 80%.