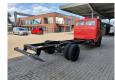

## Mercedes-Benz 811 D EX Feuerwehr Only 13.000 KM Like New!

## **Description**

Mercedes Benz 811 D.

Year: 1989. Milage: 13.373 km. Manual gearbox 5 gears. Max weight: 7490 kg.

Axle load: 1: 2500 kg. 2: 5600 kg. 3 Persons. Radio CD.

Wheelbase: 4200 mm. Rockinger trailer coupling. Tyres: 8.5R17,5 80%.