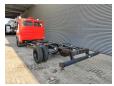

## Mercedes-Benz 811 D EX Feuerwehr Only 13.000 KM Like New!

## **Description**

Mercedes Benz 811 D.

Year: 1989. Milage: 13.373 km. Manual gearbox 5 gears. Max weight: 7490 kg.

Axle load: 1: 2500 kg. 2: 5600 kg. 3 Persons. Radio CD.

Wheelbase: 4200 mm. Rockinger trailer coupling. Tyres: 8.5R17,5 80%.