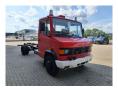

## Mercedes-Benz 811 D EX Feuerwehr Only 13.000 KM Like New!

## **Description**

Mercedes Benz 811 D.

Year: 1989. Milage: 13.373 km. Manual gearbox 5 gears. Max weight: 7490 kg.

Axle load: 1: 2500 kg. 2: 5600 kg. 3 Persons. Radio CD.

Wheelbase: 4200 mm. Rockinger trailer coupling. Tyres: 8.5R17,5 80%.