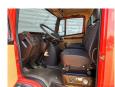

## **Description**

Mercedes Benz 811 D.

Year: 1989. Milage: 13.373 km. Manual gearbox 5 gears. Max weight: 7490 kg.

Axle load: 1: 2500 kg. 2: 5600 kg. 3 Persons. Radio CD.

Wheelbase: 4200 mm. Rockinger trailer coupling. Tyres: 8.5R17,5 80%.