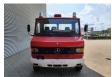

## Mercedes-Benz 811 D EX Feuerwehr Only 13.000 KM Like New!

## **Description**

Mercedes Benz 811 D.

Year: 1989. Milage: 13.373 km. Manual gearbox 5 gears. Max weight: 7490 kg.

Axle load: 1: 2500 kg. 2: 5600 kg. 3 Persons. Radio CD.

Wheelbase: 4200 mm. Rockinger trailer coupling. Tyres: 8.5R17,5 80%.