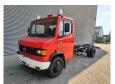

## Mercedes-Benz 811 D EX Feuerwehr Only 13.000 KM Like New!

## **Description**

Mercedes Benz 811 D.

Year: 1989. Milage: 13.373 km. Manual gearbox 5 gears. Max weight: 7490 kg.

Axle load: 1: 2500 kg. 2: 5600 kg. 3 Persons. Radio CD.

Wheelbase: 4200 mm. Rockinger trailer coupling. Tyres: 8.5R17,5 80%.