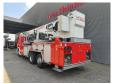

## Scania 6x2 Vema 333 TFL-E Firetruck

## **Description**

Damages: none

Scania P124 420 6x2

Year: 2003.

Milage: 32.993 km.

Automatic.

Max weight: 26.000 kg.

Euro 3. 3 Persons.

Year: 2003. Hours: 1837h

Max capacity basket: 400 kg / 4 persons + 40 kg.

Max lateral force: 400 N. Max wind speed: 12,5 m/s.

Rotated basket.

Max height: 33.3 meter. Max outreach: 25 meter. Abstutzung + Wasserwerfer.