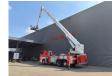

## Scania 6x2 Vema 333 TFL-E Firetruck

Year: 2003. Hours: 1837h

Max capacity basket: 400 kg / 4 persons + 40 kg.

Max lateral force: 400 N. Max wind speed: 12,5 m/s.

Rotated basket.

Max height: 33.3 meter. Max outreach: 25 meter. Abstutzung + Wasserwerfer.