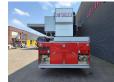

## Scania 6x2 Vema 333 TFL-E Firetruck

## **Description**

Damages: none

Scania P124 420 6x2

Year: 2003.

Milage: 32.993 km.

Automatic.

Max weight: 26.000 kg.

Euro 3. 3 Persons.