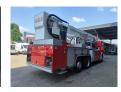

## Scania 6x2 Vema 333 TFL-E Firetruck

## **Description**

Damages: none

Scania P124 420 6x2

Year: 2003.

Milage: 32.993 km.

Automatic.

Max weight: 26.000 kg.

Euro 3. 3 Persons.

Year: 2003. Hours: 1837h

Max capacity basket: 400 kg / 4 persons + 40 kg.

Max lateral force: 400 N. Max wind speed: 12,5 m/s.

Rotated basket.

Max height: 33.3 meter. Max outreach: 25 meter. Abstutzung + Wasserwerfer.