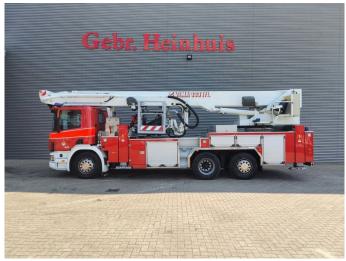

## Scania 6x2 Vema 333 TFL-E Firetruck

## **Description**

Damages: none

Scania P124 420 6x2

Year: 2003.

Milage: 32.993 km.

Automatic.

Max weight: 26.000 kg.

Euro 3. 3 Persons.

Electrical operated windows.

Retarder. Airconditioning.

Radio.
Navigation.
Wheelbase:
1-2: 4450 mm.
1-3: 5800 mm.
Airsuspension back.
3th axle steering axle.

Tyres: 315/70R22,5 80%. Vema 333 TFL-E. Year: 2003.

Year: 2003. Hours: 1837h

Max capacity basket: 400 kg / 4 persons + 40 kg.

Max lateral force: 400 N. Max wind speed: 12,5 m/s.

Rotated basket.

Max height: 33.3 meter. Max outreach: 25 meter. Abstutzung + Wasserwerfer.