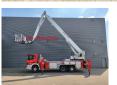

## Scania 6x2 Vema 333 TFL-E Firetruck

Year: 2003. Hours: 1837h

Max capacity basket: 400 kg / 4 persons + 40 kg.

Max lateral force: 400 N. Max wind speed: 12,5 m/s.

Rotated basket.

Max height: 33.3 meter. Max outreach: 25 meter. Abstutzung + Wasserwerfer.