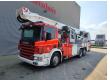

## Scania 6x2 Vema 333 TFL-E Firetruck

## **Description**

Damages: none

Scania P124 420 6x2

Year: 2003.

Milage: 32.993 km.

Automatic.

Max weight: 26.000 kg.

Euro 3. 3 Persons.

Electrical operated windows.

Retarder. Airconditioning.

Radio.
Navigation.
Wheelbase:
1-2: 4450 mm.
1-3: 5800 mm.
Airsuspension back.
3th axle steering axle.

Tyres: 315/70R22,5 80%. Vema 333 TFL-E. Year: 2003.