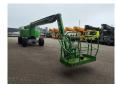

## **Description**

Haulotte HA 260 PX.

Year: 2011. Hours: 3274. Weight: 15.950 kg. CE machine.

33 KW Deutz D2011 L03 engine.

Max lateral force: 400 N. Max wind speed: 12,5 m/s.

5%. 40%.

Max capacity basket: 230 kg / 2 persons + 70 kg.

4x4x4.

Rotated basket.

Electrical function in basket. Max working height: 26 meter. Tyres: 385/65-22.5 70%.

German Machine!

2 Pieces!

ID NR: 76.

The General Terms and Conditions of Heinhuis are applicable to all adverts, offers and quotations by Heinhuis, all agreements entered into by Heinhuis and the negotiations preceding them. By any form of response you accept the applicability of the General Terms and Conditions of Heinhuis and you declare that you have taken note of these General Terms and Conditions. Our prices are export netto prices.