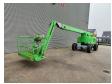

## Haulotte HA 260 PX

## **Description**

Haulotte HA 260 PX.

Year: 2011. Hours: 3274. Weight: 15.950 kg. CE machine.

33 KW Deutz D2011 L03 engine.

Max lateral force: 400 N. Max wind speed: 12,5 m/s.

5%. 40%.

Max capacity basket: 230 kg / 2 persons + 70 kg.

4x4x4.

Rotated basket.

Electrical function in basket. Max working height: 26 meter. Tyres: 385/65-22.5 70%.

German Machine!

2 Pieces!

ID NR: 76.

The General Terms and Conditions of Heinhuis are applicable to all adverts, offers and quotations by Heinhuis, all agreements entered into by Heinhuis and the negotiations preceding them. By any form of response you accept the applicability of the General Terms and Conditions of Heinhuis and you declare that you have taken note of these General Terms and Conditions. Our prices are export netto prices.