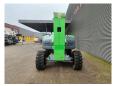

## **Description**

Haulotte HA 260 PX.

Year: 2011. Hours: 3274. Weight: 15.950 kg. CE machine.

33 KW Deutz D2011 L03 engine.

Max lateral force: 400 N. Max wind speed: 12,5 m/s.

5%. 40%.

Max capacity basket: 230 kg / 2 persons + 70 kg.

4x4x4.

Rotated basket.

Electrical function in basket. Max working height: 26 meter. Tyres: 385/65-22.5 70%.

German Machine!

2 Pieces!

ID NR: 76.

The General Terms and Conditions of Heinhuis are applicable to all adverts, offers and quotations by Heinhuis, all agreements entered into by Heinhuis and the negotiations preceding them. By any form of response you accept the applicability of the General Terms and Conditions of Heinhuis and you declare that you have taken note of these General Terms and Conditions. Our prices are export netto prices.