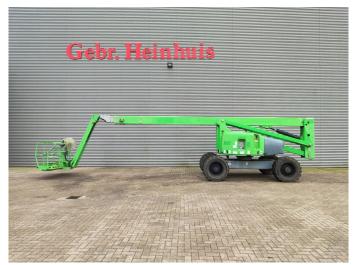

## Haulotte HA 260 PX

## **Description**

Haulotte HA 260 PX.

Year: 2011. Hours: 3274. Weight: 15.950 kg. CE machine.

33 KW Deutz D2011 L03 engine.

Max lateral force: 400 N. Max wind speed: 12,5 m/s.

5%. 40%.

Max capacity basket: 230 kg / 2 persons + 70 kg.

4x4x4.

Rotated basket.

Electrical function in basket. Max working height: 26 meter. Tyres: 385/65-22.5 70%.

German Machine!

2 Pieces!

ID NR: 76.

The General Terms and Conditions of Heinhuis are applicable to all adverts, offers and quotations by Heinhuis, all agreements entered into by Heinhuis and the negotiations preceding them. By any form of response you accept the applicability of the General Terms and Conditions of Heinhuis and you declare that you have taken note of these General Terms and Conditions. Our prices are export netto prices.