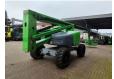

## **Description**

Haulotte HA 260 PX.

Year: 2011. Hours: 3274. Weight: 15.950 kg. CE machine.

33 KW Deutz D2011 L03 engine.

Max lateral force: 400 N. Max wind speed: 12,5 m/s.

5%. 40%.

Max capacity basket: 230 kg / 2 persons + 70 kg.

4x4x4.

Rotated basket.

Electrical function in basket. Max working height: 26 meter. Tyres: 385/65-22.5 70%.

German Machine!

2 Pieces!

ID NR: 76.

The General Terms and Conditions of Heinhuis are applicable to all adverts, offers and quotations by Heinhuis, all agreements entered into by Heinhuis and the negotiations preceding them. By any form of response you accept the applicability of the General Terms and Conditions of Heinhuis and you declare that you have taken note of these General Terms and Conditions. Our prices are export netto prices.