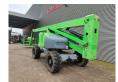

## Haulotte HA 260 PX

## **Description**

Haulotte HA 260 PX.

Year: 2011. Hours: 3274. Weight: 15.950 kg. CE machine.

33 KW Deutz D2011 L03 engine.

Max lateral force: 400 N. Max wind speed: 12,5 m/s.

5%. 40%.

Max capacity basket: 230 kg / 2 persons + 70 kg.

4x4x4.

Rotated basket.

Electrical function in basket. Max working height: 26 meter. Tyres: 385/65-22.5 70%.

German Machine!

2 Pieces!

ID NR: 76.

The General Terms and Conditions of Heinhuis are applicable to all adverts, offers and quotations by Heinhuis, all agreements entered into by Heinhuis and the negotiations preceding them. By any form of response you accept the applicability of the General Terms and Conditions of Heinhuis and you declare that you have taken note of these General Terms and Conditions. Our prices are export netto prices.