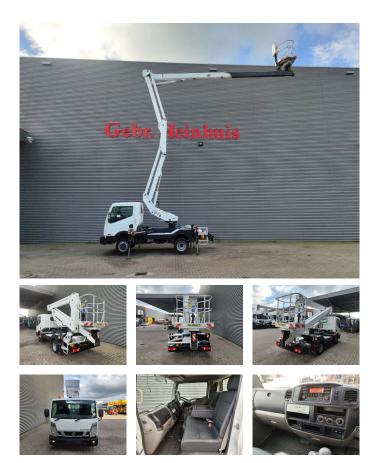

## Palfinger P200 AXE Nissan Cabstar 35.14 NT400

## Description

Nissan Cabstar 35.14 NT400.

Year: 2017. Milage: 86.453 km. Manual gearbox 6 gears. Weight: 3265 kg. Max weight: 3500 kg. Axle load: 1: 1750 kg. 2: 2200 kg. 3 persons. Electrical operated windows. Intergrated radio CD. Wheelbase: 2450 mm. Tyres: 195/70R15 60%. Palfinger P200 AXE. Year: 2015. Hours: 3616. Max capacity basket: 230 kg / 2 persons + 70 kg. Max working height: 20 meter. Max outreach: 7.5 meter. Max lateral force: 400 N. Max wind speed: 12.5 m/s. Max oil presure: 210 bar. Max permitted tilt: 0 degree. 4 point outrigaers. Rotated basket. Electrical function in basket.