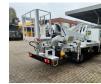

## Nissan 35.13 NT400 Multitel MX 210

## Description

Nissan Cabstar 35.13 NT400.

Year: 2017. Milage: 17.094 km. Manual gearbox 6 gears. Weight: 3340 kg. Max weight: 3500 kg. Axle load: 1: 1750 kg. 2: 2200 kg. Euro 6 Ad Blue. 3 Persons. Radio CD. Electrical operated windows. Wheelbase: 2850 mm. Tyres: 195/70R15 90%. Multitel MX 210. Year: 2017. Hours: 2821. Max capacity basket: 200 kg / 2 persons + 40 kg. Max lateral force: 400 N. Max wind speed: 12,5 m/s. Max permitted tilt: 1 degree. 4 point outriggers. Rotated basket. Electrical function in basket. Max working height: 21.3 meter. Max outreach: - Legs out: 8.75 meter. - Legs in: 7.05 meter.