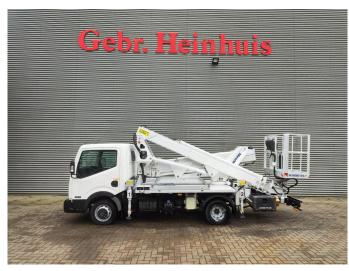

## Nissan 35.13 NT400 Multitel MX 210

## Description

Nissan Cabstar 35.13 NT400.

Year: 2017. Milage: 17.094 km. Manual gearbox 6 gears. Weight: 3340 kg. Max weight: 3500 kg. Axle load: 1: 1750 kg. 2: 2200 kg. Euro 6 Ad Blue. 3 Persons. Radio CD. Electrical operated windows. Wheelbase: 2850 mm. Tyres: 195/70R15 90%. Multitel MX 210. Year: 2017. Hours: 2821. Max capacity basket: 200 kg / 2 persons + 40 kg. Max lateral force: 400 N. Max wind speed: 12,5 m/s. Max permitted tilt: 1 degree. 4 point outriggers. Rotated basket. Electrical function in basket. Max working height: 21.3 meter. Max outreach: - Legs out: 8.75 meter. - Legs in: 7.05 meter.