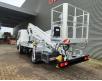

## Nissan 35.13 NT400 Multitel MX 210

## Description

Nissan Cabstar 35.13 NT400.

Year: 2017. Milage: 17.094 km. Manual gearbox 6 gears. Weight: 3340 kg. Max weight: 3500 kg. Axle load: 1: 1750 kg. 2: 2200 kg. Euro 6 Ad Blue. 3 Persons. Radio CD. Electrical operated windows. Wheelbase: 2850 mm. Tyres: 195/70R15 90%. Multitel MX 210. Year: 2017. Hours: 2821. Max capacity basket: 200 kg / 2 persons + 40 kg. Max lateral force: 400 N. Max wind speed: 12,5 m/s. Max permitted tilt: 1 degree. 4 point outriggers. Rotated basket. Electrical function in basket. Max working height: 21.3 meter. Max outreach: - Legs out: 8.75 meter. - Legs in: 7.05 meter.