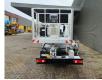

## Nissan 35.13 NT400 Multitel MX 210

## Description

Nissan Cabstar 35.13 NT400.

Year: 2017. Milage: 17.094 km. Manual gearbox 6 gears. Weight: 3340 kg. Max weight: 3500 kg. Axle load: 1: 1750 kg. 2: 2200 kg. Euro 6 Ad Blue. 3 Persons. Radio CD. Electrical operated windows. Wheelbase: 2850 mm. Tyres: 195/70R15 90%. Multitel MX 210. Year: 2017. Hours: 2821. Max capacity basket: 200 kg / 2 persons + 40 kg. Max lateral force: 400 N. Max wind speed: 12,5 m/s. Max permitted tilt: 1 degree. 4 point outriggers. Rotated basket. Electrical function in basket. Max working height: 21.3 meter. Max outreach: - Legs out: 8.75 meter. - Legs in: 7.05 meter.