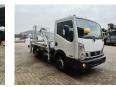

## Nissan 35.13 NT400 Multitel MX 210

## Description

Nissan Cabstar 35.13 NT400.

Year: 2017. Milage: 17.094 km. Manual gearbox 6 gears. Weight: 3340 kg. Max weight: 3500 kg. Axle load: 1: 1750 kg. 2: 2200 kg. Euro 6 Ad Blue. 3 Persons. Radio CD. Electrical operated windows. Wheelbase: 2850 mm. Tyres: 195/70R15 90%. Multitel MX 210. Year: 2017. Hours: 2821. Max capacity basket: 200 kg / 2 persons + 40 kg. Max lateral force: 400 N. Max wind speed: 12,5 m/s. Max permitted tilt: 1 degree. 4 point outriggers. Rotated basket. Electrical function in basket. Max working height: 21.3 meter. Max outreach: - Legs out: 8.75 meter. - Legs in: 7.05 meter.