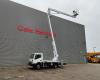

## Nissan 35.13 NT400 Multitel MX 210

## Description

Nissan Cabstar 35.13 NT400.

Year: 2017. Milage: 17.094 km. Manual gearbox 6 gears. Weight: 3340 kg. Max weight: 3500 kg. Axle load: 1: 1750 kg. 2: 2200 kg. Euro 6 Ad Blue. 3 Persons. Radio CD. Electrical operated windows. Wheelbase: 2850 mm. Tyres: 195/70R15 90%. Multitel MX 210. Year: 2017. Hours: 2821. Max capacity basket: 200 kg / 2 persons + 40 kg. Max lateral force: 400 N. Max wind speed: 12,5 m/s. Max permitted tilt: 1 degree. 4 point outriggers. Rotated basket. Electrical function in basket. Max working height: 21.3 meter. Max outreach: - Legs out: 8.75 meter. - Legs in: 7.05 meter.