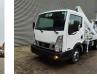

## Nissan 35.13 NT400 Multitel MX 210

## Description

Nissan Cabstar 35.13 NT400.

Year: 2017. Milage: 17.094 km. Manual gearbox 6 gears. Weight: 3340 kg. Max weight: 3500 kg. Axle load: 1: 1750 kg. 2: 2200 kg. Euro 6 Ad Blue. 3 Persons. Radio CD. Electrical operated windows. Wheelbase: 2850 mm. Tyres: 195/70R15 90%. Multitel MX 210. Year: 2017. Hours: 2821. Max capacity basket: 200 kg / 2 persons + 40 kg. Max lateral force: 400 N. Max wind speed: 12,5 m/s. Max permitted tilt: 1 degree. 4 point outriggers. Rotated basket. Electrical function in basket. Max working height: 21.3 meter. Max outreach: - Legs out: 8.75 meter. - Legs in: 7.05 meter.