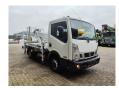

## Multitel MX 210 Nissan Cabstar 35.13 NT400

## Description

Nissan Cabstar 35.13 NT400.

Year: 2017. Milage: 17.094 km. Manual gearbox 6 gears. Weight: 3340 kg. Max weight: 3500 kg. Axle load: 1: 1750 kg. 2: 2200 kg. Euro 6 Ad Blue. 3 Persons. Radio CD. Electrical operated windows. Wheelbase: 2850 mm. Tyres: 195/70R15 90%. Multitel MX 210. Year: 2017. Hours: 2821. Max capacity basket: 200 kg / 2 persons + 40 kg. Max lateral force: 400 N. Max wind speed: 12,5 m/s. Max permitted tilt: 1 degree. 4 point outriggers. Rotated basket. Electrical function in basket. Max working height: 21.3 meter. Max outreach: - Legs out: 8.75 meter. - Legs in: 7.05 meter.