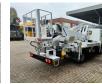

## Multitel MX 210 Nissan Cabstar 35.13 NT400

## Description

Nissan Cabstar 35.13 NT400.

Year: 2017. Milage: 17.094 km. Manual gearbox 6 gears. Weight: 3340 kg. Max weight: 3500 kg. Axle load: 1: 1750 kg. 2: 2200 kg. Euro 6 Ad Blue. 3 Persons. Radio CD. Electrical operated windows. Wheelbase: 2850 mm. Tyres: 195/70R15 90%. Multitel MX 210. Year: 2017. Hours: 2821. Max capacity basket: 200 kg / 2 persons + 40 kg. Max lateral force: 400 N. Max wind speed: 12,5 m/s. Max permitted tilt: 1 degree. 4 point outriggers. Rotated basket. Electrical function in basket. Max working height: 21.3 meter. Max outreach: - Legs out: 8.75 meter. - Legs in: 7.05 meter.