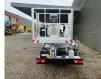

## Multitel MX 210 Nissan Cabstar 35.13 NT400

## Description

Nissan Cabstar 35.13 NT400.

Year: 2017. Milage: 17.094 km. Manual gearbox 6 gears. Weight: 3340 kg. Max weight: 3500 kg. Axle load: 1: 1750 kg. 2: 2200 kg. Euro 6 Ad Blue. 3 Persons. Radio CD. Electrical operated windows. Wheelbase: 2850 mm. Tyres: 195/70R15 90%. Multitel MX 210. Year: 2017. Hours: 2821. Max capacity basket: 200 kg / 2 persons + 40 kg. Max lateral force: 400 N. Max wind speed: 12,5 m/s. Max permitted tilt: 1 degree. 4 point outriggers. Rotated basket. Electrical function in basket. Max working height: 21.3 meter. Max outreach: - Legs out: 8.75 meter. - Legs in: 7.05 meter.