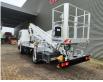

## Multitel MX 210 Nissan Cabstar 35.13 NT400

## Description

Nissan Cabstar 35.13 NT400.

Year: 2017. Milage: 17.094 km. Manual gearbox 6 gears. Weight: 3340 kg. Max weight: 3500 kg. Axle load: 1: 1750 kg. 2: 2200 kg. Euro 6 Ad Blue. 3 Persons. Radio CD. Electrical operated windows. Wheelbase: 2850 mm. Tyres: 195/70R15 90%. Multitel MX 210. Year: 2017. Hours: 2821. Max capacity basket: 200 kg / 2 persons + 40 kg. Max lateral force: 400 N. Max wind speed: 12,5 m/s. Max permitted tilt: 1 degree. 4 point outriggers. Rotated basket. Electrical function in basket. Max working height: 21.3 meter. Max outreach: - Legs out: 8.75 meter. - Legs in: 7.05 meter.