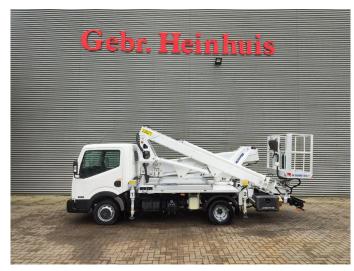

## Multitel MX 210 Nissan Cabstar 35.13 NT400

## Description

Nissan Cabstar 35.13 NT400.

Year: 2017. Milage: 17.094 km. Manual gearbox 6 gears. Weight: 3340 kg. Max weight: 3500 kg. Axle load: 1: 1750 kg. 2: 2200 kg. Euro 6 Ad Blue. 3 Persons. Radio CD. Electrical operated windows. Wheelbase: 2850 mm. Tyres: 195/70R15 90%. Multitel MX 210. Year: 2017. Hours: 2821. Max capacity basket: 200 kg / 2 persons + 40 kg. Max lateral force: 400 N. Max wind speed: 12,5 m/s. Max permitted tilt: 1 degree. 4 point outriggers. Rotated basket. Electrical function in basket. Max working height: 21.3 meter. Max outreach: - Legs out: 8.75 meter. - Legs in: 7.05 meter.