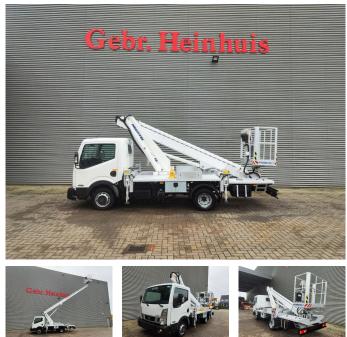

## Multitel MT 162 EX Nissan Cabstar 35.13 NT400

## Description

Nissan Cabstar 35.13 NT400.

Year: 2016. Milage: 26.505 km. Manual gearbox 6 gears. Weight: 3350 kg. Max weight: 3500 kg. Axle load: 1: 1750 kg. 2: 2200 kg. Euro 6 Ad Blue. 2 Persons. Radio CD. Electrical operated windows. Wheelbase: 2850 mm. Tyres: 195/70R15 80%. Multitel MT 162 EX. Year: 2016. Hours: 3124. Max capacity basket: 300 kg / 2 persons + 140 kg. Max lateral force: 400 N. Max wind speed: 12,5 m/s. Max permitted tilt: 1 degree. 4 point outriggers. Rotated basket. Electrical function in basket. Max working height: 16.2 meter. Max outreach: - Legs out: 8.90 meter. - Legs in: 5.10 meter.