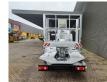

## Multitel MT 162 EX Nissan Cabstar 35.13 NT400

## Description

Nissan Cabstar 35.13 NT400.

Year: 2016. Milage: 26.505 km. Manual gearbox 6 gears. Weight: 3350 kg. Max weight: 3500 kg. Axle load: 1: 1750 kg. 2: 2200 kg. Euro 6 Ad Blue. 2 Persons. Radio CD. Electrical operated windows. Wheelbase: 2850 mm. Tyres: 195/70R15 80%. Multitel MT 162 EX. Year: 2016. Hours: 3124. Max capacity basket: 300 kg / 2 persons + 140 kg. Max lateral force: 400 N. Max wind speed: 12,5 m/s. Max permitted tilt: 1 degree. 4 point outriggers. Rotated basket. Electrical function in basket. Max working height: 16.2 meter. Max outreach: - Legs out: 8.90 meter. - Legs in: 5.10 meter.