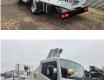

## Multitel MT 162 EX Nissan Cabstar 35.13 NT400

## Description

Nissan Cabstar 35.13 NT400.

Year: 2016. Milage: 26.505 km. Manual gearbox 6 gears. Weight: 3350 kg. Max weight: 3500 kg. Axle load: 1: 1750 kg. 2: 2200 kg. Euro 6 Ad Blue. 2 Persons. Radio CD. Electrical operated windows. Wheelbase: 2850 mm. Tyres: 195/70R15 80%. Multitel MT 162 EX. Year: 2016. Hours: 3124. Max capacity basket: 300 kg / 2 persons + 140 kg. Max lateral force: 400 N. Max wind speed: 12,5 m/s. Max permitted tilt: 1 degree. 4 point outriggers. Rotated basket. Electrical function in basket. Max working height: 16.2 meter. Max outreach: - Legs out: 8.90 meter. - Legs in: 5.10 meter.