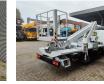

## Multitel MT 162 EX Nissan Cabstar 35.13 NT400

## Description

Nissan Cabstar 35.13 NT400.

Year: 2016. Milage: 26.505 km. Manual gearbox 6 gears. Weight: 3350 kg. Max weight: 3500 kg. Axle load: 1: 1750 kg. 2: 2200 kg. Euro 6 Ad Blue. 2 Persons. Radio CD. Electrical operated windows. Wheelbase: 2850 mm. Tyres: 195/70R15 80%. Multitel MT 162 EX. Year: 2016. Hours: 3124. Max capacity basket: 300 kg / 2 persons + 140 kg. Max lateral force: 400 N. Max wind speed: 12,5 m/s. Max permitted tilt: 1 degree. 4 point outriggers. Rotated basket. Electrical function in basket. Max working height: 16.2 meter. Max outreach: - Legs out: 8.90 meter. - Legs in: 5.10 meter.