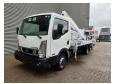

## Nissan 35.12 NT400 Multitel MX 235

## **Description**

Nissan Cabstar 35.12 NT400.

Year: 2016.

Milage: 17.180 km. Manual gearbox 5 gears. Weight: 3350 kg.

Max weight: 3500 kg.

Axle load: 1: 1750 kg. 2: 2200 kg. Euro 5 3 Persons. Radio CD.

Electrical operated windows. Wheelbase: 3350 mm. Tyres: 195/70R15 90%. Multitel MX 235.