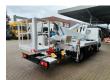

## Nissan 35.12 NT400 Multitel MX 235

## **Description**

Nissan Cabstar 35.12 NT400.

Year: 2016.

Milage: 17.180 km. Manual gearbox 5 gears. Weight: 3350 kg.

Max weight: 3500 kg.

Axle load: 1: 1750 kg. 2: 2200 kg. Euro 5 3 Persons. Radio CD.

Electrical operated windows. Wheelbase: 3350 mm. Tyres: 195/70R15 90%. Multitel MX 235.

Year: 2016. Hours: 2501.

Max capacity basket: 200 kg / 2 persons + 40 kg.

Max lateral force: 400 N. Max wind speed: 12,5 m/s. Max permitted tilt: 1 degree.

4 point outriggers. Rotated basket.

Electrical function in basket. Max working height: 23.4 meter.

Max outreach:

Legs out: 8.00 meter.Legs in: 5.80 meter.

ID NR: 428.

The General Terms and Conditions of Heinhuis are applicable to all adverts, offers and quotations by Heinhuis, all agreements entered into by Heinhuis and the negotiations preceding them. By any form of response you accept the applicability of the General Terms and Conditions of Heinhuis and you declare that you have taken note of these General Terms and Conditions. Our prices are export netto prices.