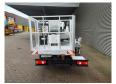

## Nissan 35.12 NT400 Multitel MX 235

## **Description**

Nissan Cabstar 35.12 NT400.

Year: 2016.

Milage: 17.180 km. Manual gearbox 5 gears. Weight: 3350 kg.

Max weight: 3500 kg.

Axle load: 1: 1750 kg. 2: 2200 kg. Euro 5 3 Persons. Radio CD.

Electrical operated windows. Wheelbase: 3350 mm. Tyres: 195/70R15 90%. Multitel MX 235.

Year: 2016. Hours: 2501.

Max capacity basket: 200 kg / 2 persons + 40 kg.

Max lateral force: 400 N. Max wind speed: 12,5 m/s. Max permitted tilt: 1 degree.

4 point outriggers. Rotated basket.

Electrical function in basket. Max working height: 23.4 meter.

Max outreach:

Legs out: 8.00 meter.Legs in: 5.80 meter.

ID NR: 428.

The General Terms and Conditions of Heinhuis are applicable to all adverts, offers and quotations by Heinhuis, all agreements entered into by Heinhuis and the negotiations preceding them. By any form of response you accept the applicability of the General Terms and Conditions of Heinhuis and you declare that you have taken note of these General Terms and Conditions. Our prices are export netto prices.