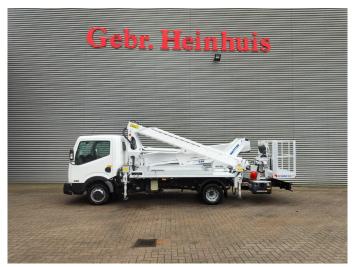

## Nissan 35.12 NT400 Multitel MX 235

## **Description**

Nissan Cabstar 35.12 NT400.

Year: 2016.

Milage: 17.180 km. Manual gearbox 5 gears. Weight: 3350 kg.

Max weight: 3500 kg.

Axle load: 1: 1750 kg. 2: 2200 kg. Euro 5 3 Persons. Radio CD.

Electrical operated windows. Wheelbase: 3350 mm. Tyres: 195/70R15 90%. Multitel MX 235.

Year: 2016. Hours: 2501.

Max capacity basket: 200 kg / 2 persons + 40 kg.

Max lateral force: 400 N. Max wind speed: 12,5 m/s. Max permitted tilt: 1 degree.

4 point outriggers. Rotated basket.

Electrical function in basket. Max working height: 23.4 meter.