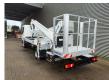

## Nissan 35.12 NT400 Multitel MX 235

Year: 2016. Hours: 2501.

Max capacity basket: 200 kg / 2 persons + 40 kg.

Max lateral force: 400 N. Max wind speed: 12,5 m/s. Max permitted tilt: 1 degree.

4 point outriggers. Rotated basket.

Electrical function in basket. Max working height: 23.4 meter.