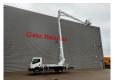

## Nissan 35.12 NT400 Multitel MX 235

Year: 2016. Hours: 2501.

Max capacity basket: 200 kg / 2 persons + 40 kg.

Max lateral force: 400 N. Max wind speed: 12,5 m/s. Max permitted tilt: 1 degree.

4 point outriggers. Rotated basket.

Electrical function in basket. Max working height: 23.4 meter.

Max outreach:

Legs out: 8.00 meter.Legs in: 5.80 meter.

ID NR: 428.

The General Terms and Conditions of Heinhuis are applicable to all adverts, offers and quotations by Heinhuis, all agreements entered into by Heinhuis and the negotiations preceding them. By any form of response you accept the applicability of the General Terms and Conditions of Heinhuis and you declare that you have taken note of these General Terms and Conditions. Our prices are export netto prices.