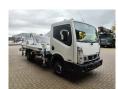

## Nissan 35.12 NT400 Multitel MX 235

## **Description**

Nissan Cabstar 35.12 NT400.

Year: 2016.

Milage: 17.180 km. Manual gearbox 5 gears. Weight: 3350 kg.

Max weight: 3500 kg.

Axle load: 1: 1750 kg. 2: 2200 kg. Euro 5 3 Persons. Radio CD.

Electrical operated windows. Wheelbase: 3350 mm. Tyres: 195/70R15 90%. Multitel MX 235.

Year: 2016. Hours: 2501.

Max capacity basket: 200 kg / 2 persons + 40 kg.

Max lateral force: 400 N. Max wind speed: 12,5 m/s. Max permitted tilt: 1 degree.

4 point outriggers. Rotated basket.

Electrical function in basket. Max working height: 23.4 meter.

Max outreach:

Legs out: 8.00 meter.Legs in: 5.80 meter.

ID NR: 428.

The General Terms and Conditions of Heinhuis are applicable to all adverts, offers and quotations by Heinhuis, all agreements entered into by Heinhuis and the negotiations preceding them. By any form of response you accept the applicability of the General Terms and Conditions of Heinhuis and you declare that you have taken note of these General Terms and Conditions. Our prices are export netto prices.