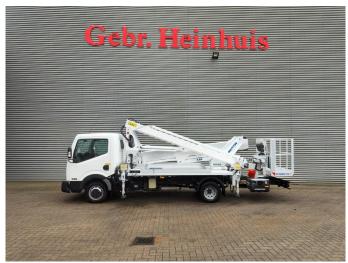

## Multitel MX 235 Nissan Cabstar 35.12 NT400

## **Description**

Nissan Cabstar 35.12 NT400.

Year: 2016.

Milage: 17.180 km.
Manual gearbox 5 gears.
Weight: 2350 kg

Weight: 3350 kg. Max weight: 3500 kg.

Axle load: 1: 1750 kg. 2: 2200 kg. Euro 5 3 Persons. Radio CD.

Electrical operated windows. Wheelbase: 3350 mm. Tyres: 195/70R15 90%. Multitel MX 235.

Year: 2016. Hours: 2501.

Max capacity basket: 200 kg / 2 persons + 40 kg.

Max lateral force: 400 N. Max wind speed: 12,5 m/s. Max permitted tilt: 1 degree.

4 point outriggers. Rotated basket.

Electrical function in basket. Max working height: 23.4 meter.

Max outreach:

Legs out: 8.00 meter.Legs in: 5.80 meter.

ID NR: 428.

The General Terms and Conditions of Heinhuis are applicable to all adverts, offers and quotations by Heinhuis, all agreements entered into by Heinhuis and the negotiations preceding them. By any form of response you accept the applicability of the General Terms and Conditions of Heinhuis and you declare that you have taken note of these General Terms and Conditions. Our prices are export netto prices.