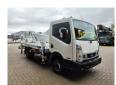

## Multitel MX 235 Nissan Cabstar 35.12 NT400

## **Description**

Nissan Cabstar 35.12 NT400.

Year: 2016.

Milage: 17.180 km.
Manual gearbox 5 gears.
Weight: 2350 kg

Weight: 3350 kg. Max weight: 3500 kg.

Axle load: 1: 1750 kg. 2: 2200 kg. Euro 5 3 Persons. Radio CD.