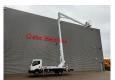

Electrical operated windows. Wheelbase: 3350 mm. Tyres: 195/70R15 90%. Multitel MX 235.

Year: 2016. Hours: 2501.

Max capacity basket: 200 kg / 2 persons + 40 kg.

Max lateral force: 400 N. Max wind speed: 12,5 m/s. Max permitted tilt: 1 degree.

4 point outriggers. Rotated basket.

Electrical function in basket. Max working height: 23.4 meter.

Max outreach:

Legs out: 8.00 meter.Legs in: 5.80 meter.

ID NR: 428.

The General Terms and Conditions of Heinhuis are applicable to all adverts, offers and quotations by Heinhuis, all agreements entered into by Heinhuis and the negotiations preceding them. By any form of response you accept the applicability of the General Terms and Conditions of Heinhuis and you declare that you have taken note of these General Terms and Conditions. Our prices are export netto prices.