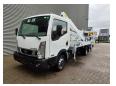

## **Description**

Nissan Cabstar 35.12 NT400.

Year: 2016.

Milage: 17.180 km.
Manual gearbox 5 gears.
Weight: 2350 kg

Weight: 3350 kg. Max weight: 3500 kg.

Axle load: 1: 1750 kg. 2: 2200 kg. Euro 5 3 Persons. Radio CD.

Electrical operated windows. Wheelbase: 3350 mm. Tyres: 195/70R15 90%. Multitel MX 235.

Year: 2016. Hours: 2501.

Max capacity basket: 200 kg / 2 persons + 40 kg.

Max lateral force: 400 N. Max wind speed: 12,5 m/s. Max permitted tilt: 1 degree.