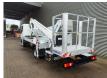

Electrical operated windows. Wheelbase: 3350 mm. Tyres: 195/70R15 90%. Multitel MX 235.

Year: 2016. Hours: 2501.

Max capacity basket: 200 kg / 2 persons + 40 kg.

Max lateral force: 400 N. Max wind speed: 12,5 m/s. Max permitted tilt: 1 degree.

4 point outriggers. Rotated basket.

Electrical function in basket. Max working height: 23.4 meter.

Max outreach:

Legs out: 8.00 meter.Legs in: 5.80 meter.

ID NR: 428.

The General Terms and Conditions of Heinhuis are applicable to all adverts, offers and quotations by Heinhuis, all agreements entered into by Heinhuis and the negotiations preceding them. By any form of response you accept the applicability of the General Terms and Conditions of Heinhuis and you declare that you have taken note of these General Terms and Conditions. Our prices are export netto prices.