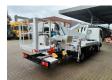

## Multitel MX 235 Nissan Cabstar 35.12 NT400

Electrical operated windows. Wheelbase: 3350 mm. Tyres: 195/70R15 90%. Multitel MX 235.

Year: 2016. Hours: 2501.

Max capacity basket: 200 kg / 2 persons + 40 kg.

Max lateral force: 400 N. Max wind speed: 12,5 m/s. Max permitted tilt: 1 degree.

4 point outriggers. Rotated basket.

Electrical function in basket. Max working height: 23.4 meter.

Max outreach:

Legs out: 8.00 meter.Legs in: 5.80 meter.

ID NR: 428.

The General Terms and Conditions of Heinhuis are applicable to all adverts, offers and quotations by Heinhuis, all agreements entered into by Heinhuis and the negotiations preceding them. By any form of response you accept the applicability of the General Terms and Conditions of Heinhuis and you declare that you have taken note of these General Terms and Conditions. Our prices are export netto prices.