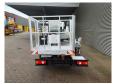

## Multitel MX 235 Nissan Cabstar 35.12 NT400

## **Description**

Nissan Cabstar 35.12 NT400.

Year: 2016.

Milage: 17.180 km.
Manual gearbox 5 gears.
Weight: 2350 kg

Weight: 3350 kg. Max weight: 3500 kg.

Axle load: 1: 1750 kg. 2: 2200 kg. Euro 5 3 Persons. Radio CD.

Electrical operated windows. Wheelbase: 3350 mm. Tyres: 195/70R15 90%. Multitel MX 235.

Year: 2016. Hours: 2501.

Max capacity basket: 200 kg / 2 persons + 40 kg.

Max lateral force: 400 N. Max wind speed: 12,5 m/s. Max permitted tilt: 1 degree.

4 point outriggers. Rotated basket.

Electrical function in basket. Max working height: 23.4 meter.

Max outreach:

Legs out: 8.00 meter.Legs in: 5.80 meter.

ID NR: 428.

The General Terms and Conditions of Heinhuis are applicable to all adverts, offers and quotations by Heinhuis, all agreements entered into by Heinhuis and the negotiations preceding them. By any form of response you accept the applicability of the General Terms and Conditions of Heinhuis and you declare that you have taken note of these General Terms and Conditions. Our prices are export netto prices.