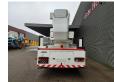

## Mercedes-Benz 4x2 Bronto Skylift S32XDT

## Description

Mercedes Benz Axor 1833 4x2.

Year: 2010.

Milage: 160.648 km. Manual gearbox 8 gears. Weight: 18.000 kg. Max weight: 19.000 kg.

Axle load: 1: 7500 kg. 2: 13.000 kg. Engine brake. Airconditioning. Radio CD.

Electrical operated windows and mirrors.

Wheelbase: 4550 mm. Steelsuspension. Euro 5 Ad Blue.

Tyres:

1: 385/55R22,5 70%. 2: 315/70R22,5 80%. Bronto Skylift S32XDT.

Year: 2010. Hours: 10.631.

Max capacity basket: 600 kg / 7 persons + 40 kg.

Max wind speed: 12,5 m/s. Max permitted tilt: 0.5 degree. Max lateral force: 400 N.

Generator.

4 point outriggers. Widened Basket. Rotated basket.

Electrical + Airfunction in basket. Max working height: 32 meter. Max outreach: 25 meter.