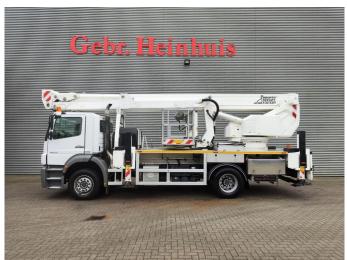

## Mercedes-Benz 4x2 Bronto Skylift S32XDT

## Description

Mercedes Benz Axor 1833 4x2.

Year: 2010.

Milage: 160.648 km. Manual gearbox 8 gears. Weight: 18.000 kg. Max weight: 19.000 kg.

Axle load: 1: 7500 kg. 2: 13.000 kg. Engine brake. Airconditioning. Radio CD.

Electrical operated windows and mirrors.

Wheelbase: 4550 mm. Steelsuspension. Euro 5 Ad Blue.

Tyres:

1: 385/55R22,5 70%. 2: 315/70R22,5 80%. Bronto Skylift S32XDT.

Year: 2010. Hours: 10.631.

Max capacity basket: 600 kg / 7 persons + 40 kg.