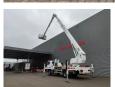

Electrical operated windows and mirrors.

Wheelbase: 4550 mm. Steelsuspension. Euro 5 Ad Blue.

Tyres:

1: 385/55R22,5 70%. 2: 315/70R22,5 80%. Bronto Skylift S32XDT.

Year: 2010. Hours: 10.631.

Max capacity basket: 600 kg / 7 persons + 40 kg.

Max wind speed: 12,5 m/s. Max permitted tilt: 0.5 degree. Max lateral force: 400 N.

Generator.

4 point outriggers. Widened Basket. Rotated basket.

Electrical + Airfunction in basket. Max working height: 32 meter. Max outreach: 25 meter.