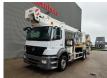

## Mercedes-Benz 4x2 Bronto Skylift S32XDT

## Description

Mercedes Benz Axor 1833 4x2.

Year: 2010.

Milage: 160.648 km. Manual gearbox 8 gears. Weight: 18.000 kg. Max weight: 19.000 kg.

Axle load: 1: 7500 kg. 2: 13.000 kg. Engine brake. Airconditioning. Radio CD.

Electrical operated windows and mirrors.

Wheelbase: 4550 mm. Steelsuspension. Euro 5 Ad Blue.

Tyres:

1: 385/55R22,5 70%. 2: 315/70R22,5 80%. Bronto Skylift S32XDT.

Year: 2010. Hours: 10.631.

Max capacity basket: 600 kg / 7 persons + 40 kg.