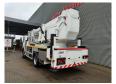

## Mercedes-Benz 4x2 Bronto Skylift S32XDT

## Description

Mercedes Benz Axor 1833 4x2.

Year: 2010.

Milage: 160.648 km. Manual gearbox 8 gears. Weight: 18.000 kg. Max weight: 19.000 kg.

Axle load: 1: 7500 kg. 2: 13.000 kg. Engine brake. Airconditioning. Radio CD.

Electrical operated windows and mirrors.

Wheelbase: 4550 mm. Steelsuspension. Euro 5 Ad Blue.

Tyres:

1: 385/55R22,5 70%. 2: 315/70R22,5 80%. Bronto Skylift S32XDT.

Year: 2010. Hours: 10.631.

Max capacity basket: 600 kg / 7 persons + 40 kg.

Max wind speed: 12,5 m/s. Max permitted tilt: 0.5 degree. Max lateral force: 400 N.

Generator.

4 point outriggers. Widened Basket. Rotated basket.

Electrical + Airfunction in basket. Max working height: 32 meter. Max outreach: 25 meter.