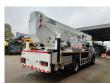

## Mercedes-Benz 4x2 Bronto Skylift S32XDT

## Description

Mercedes Benz Axor 1833 4x2.

Year: 2010.

Milage: 160.648 km. Manual gearbox 8 gears. Weight: 18.000 kg. Max weight: 19.000 kg.

Axle load: 1: 7500 kg. 2: 13.000 kg. Engine brake. Airconditioning. Radio CD.

Electrical operated windows and mirrors.

Wheelbase: 4550 mm. Steelsuspension. Euro 5 Ad Blue.

Tyres:

1: 385/55R22,5 70%. 2: 315/70R22,5 80%. Bronto Skylift S32XDT.

Year: 2010. Hours: 10.631.

Max capacity basket: 600 kg / 7 persons + 40 kg.

Max wind speed: 12,5 m/s. Max permitted tilt: 0.5 degree. Max lateral force: 400 N.

Generator.

4 point outriggers. Widened Basket. Rotated basket.

Electrical + Airfunction in basket. Max working height: 32 meter. Max outreach: 25 meter.