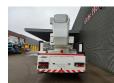

## Bronto Skylift S32XDT Mercedes benz Axor 1833 4x2

## **Description**

Mercedes Benz Axor 1833 4x2.

Year: 2010.

Milage: 160.648 km. Manual gearbox 8 gears. Weight: 18.000 kg. Max weight: 19.000 kg.

Axle load: 1: 7500 kg. 2: 13.000 kg. Engine brake. Airconditioning. Radio CD.

Electrical operated windows and mirrors.

Wheelbase: 4550 mm. Steelsuspension. Euro 5 Ad Blue.

Tyres:

1: 385/55R22,5 70%. 2: 315/70R22,5 80%. Bronto Skylift S32XDT.

Year: 2010. Hours: 10.631.

Max capacity basket: 600 kg / 7 persons + 40 kg.

Max wind speed: 12,5 m/s. Max permitted tilt: 0.5 degree. Max lateral force: 400 N.

Generator.

4 point outriggers.
Widened Basket.
Rotated basket.

Electrical + Airfunction in basket. Max working height: 32 meter. Max outreach: 25 meter.