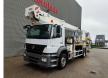

## Bronto Skylift S32XDT Mercedes benz Axor 1833 4x2

## **Description**

Mercedes Benz Axor 1833 4x2.

Year: 2010.

Milage: 160.648 km. Manual gearbox 8 gears. Weight: 18.000 kg. Max weight: 19.000 kg.

Axle load: 1: 7500 kg. 2: 13.000 kg. Engine brake. Airconditioning. Radio CD.

Electrical operated windows and mirrors.

Wheelbase: 4550 mm. Steelsuspension. Euro 5 Ad Blue.

Tyres:

1: 385/55R22,5 70%. 2: 315/70R22,5 80%. Bronto Skylift S32XDT.

Year: 2010. Hours: 10.631.

Max capacity basket: 600 kg / 7 persons + 40 kg.

Max wind speed: 12,5 m/s. Max permitted tilt: 0.5 degree. Max lateral force: 400 N.

Generator.

4 point outriggers.
Widened Basket.
Rotated basket.

Electrical + Airfunction in basket. Max working height: 32 meter. Max outreach: 25 meter.