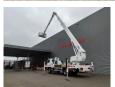

Electrical operated windows and mirrors.

Wheelbase: 4550 mm. Steelsuspension. Euro 5 Ad Blue.

Tyres:

1: 385/55R22,5 70%. 2: 315/70R22,5 80%. Bronto Skylift S32XDT.

Year: 2010. Hours: 10.631.

Max capacity basket: 600 kg / 7 persons + 40 kg.

Max wind speed: 12,5 m/s. Max permitted tilt: 0.5 degree. Max lateral force: 400 N.

Generator.

4 point outriggers.
Widened Basket.
Rotated basket.

Electrical + Airfunction in basket. Max working height: 32 meter. Max outreach: 25 meter.