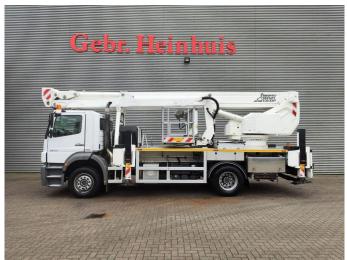

## Bronto Skylift S32XDT Mercedes benz Axor 1833 4x2

## **Description**

Mercedes Benz Axor 1833 4x2.

Year: 2010.

Milage: 160.648 km. Manual gearbox 8 gears. Weight: 18.000 kg. Max weight: 19.000 kg.

Axle load: 1: 7500 kg. 2: 13.000 kg. Engine brake. Airconditioning. Radio CD.

Electrical operated windows and mirrors.

Wheelbase: 4550 mm. Steelsuspension. Euro 5 Ad Blue.

Tyres:

1: 385/55R22,5 70%. 2: 315/70R22,5 80%. Bronto Skylift S32XDT.

Year: 2010. Hours: 10.631.

Max capacity basket: 600 kg / 7 persons + 40 kg.

Max wind speed: 12,5 m/s. Max permitted tilt: 0.5 degree. Max lateral force: 400 N.

Generator.

4 point outriggers.
Widened Basket.
Rotated basket.

Electrical + Airfunction in basket. Max working height: 32 meter. Max outreach: 25 meter.