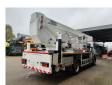

## Bronto Skylift S32XDT Mercedes benz Axor 1833 4x2

## **Description**

Mercedes Benz Axor 1833 4x2.

Year: 2010.

Milage: 160.648 km. Manual gearbox 8 gears. Weight: 18.000 kg. Max weight: 19.000 kg.

Axle load: 1: 7500 kg. 2: 13.000 kg. Engine brake. Airconditioning. Radio CD.

Electrical operated windows and mirrors.

Wheelbase: 4550 mm. Steelsuspension. Euro 5 Ad Blue.

Tyres:

1: 385/55R22,5 70%. 2: 315/70R22,5 80%. Bronto Skylift S32XDT.

Year: 2010. Hours: 10.631.

Max capacity basket: 600 kg / 7 persons + 40 kg.

Max wind speed: 12,5 m/s. Max permitted tilt: 0.5 degree. Max lateral force: 400 N.

Generator.

4 point outriggers.
Widened Basket.
Rotated basket.

Electrical + Airfunction in basket. Max working height: 32 meter. Max outreach: 25 meter.