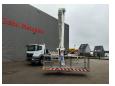

Electrical operated windows and mirrors.

Wheelbase: 4550 mm. Steelsuspension. Euro 5 Ad Blue.

Tyres:

1: 385/55R22,5 70%. 2: 315/70R22,5 80%. Bronto Skylift S32XDT.

Year: 2010. Hours: 10.631.

Max capacity basket: 600 kg / 7 persons + 40 kg.

Max wind speed: 12,5 m/s. Max permitted tilt: 0.5 degree. Max lateral force: 400 N.

Generator.

4 point outriggers.
Widened Basket.
Rotated basket.

Electrical + Airfunction in basket. Max working height: 32 meter. Max outreach: 25 meter.