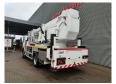

## Bronto Skylift S32XDT Mercedes benz Axor 1833 4x2

## **Description**

Mercedes Benz Axor 1833 4x2.

Year: 2010.

Milage: 160.648 km. Manual gearbox 8 gears. Weight: 18.000 kg. Max weight: 19.000 kg.

Axle load: 1: 7500 kg. 2: 13.000 kg. Engine brake. Airconditioning. Radio CD.

Electrical operated windows and mirrors.

Wheelbase: 4550 mm. Steelsuspension. Euro 5 Ad Blue.

Tyres:

1: 385/55R22,5 70%. 2: 315/70R22,5 80%. Bronto Skylift S32XDT.

Year: 2010. Hours: 10.631.

Max capacity basket: 600 kg / 7 persons + 40 kg.

Max wind speed: 12,5 m/s. Max permitted tilt: 0.5 degree. Max lateral force: 400 N.

Generator.

4 point outriggers.
Widened Basket.
Rotated basket.

Electrical + Airfunction in basket. Max working height: 32 meter. Max outreach: 25 meter.