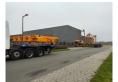

## Goldhofer SPZ-GL4 (245) AAA Total Lenght: 51.65 Meter!

## **Description**

Goldhofer SPZ-GL4 (245) AAA.

Year: 2017.

10-12 tons SAF axles. Weight: 17.450 kg.

Max weight: 66.000 - 74.000 kg. Kingpin load: 26.000 kg.

Hydraulic works on hydraulic from the truck.

Powersteering 4 steering axles.

Airsuspension.

3 x Extandable (34.2 meter). Total Lenght: 51.65 meter.

RVS toolboxes.

Central greasing systrem.

EBS ABS ALB.

Radio remote Control.

Dimmensions:

Neck: