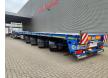

## Goldhofer SPZ-GL4 (245) AAA Total Lenght: 51.65 Meter!

## **Description**

Goldhofer SPZ-GL4 (245) AAA.

Year: 2017.

10-12 tons SAF axles. Weight: 17.450 kg.

Max weight: 66.000 - 74.000 kg. Kingpin load: 26.000 kg.

Hydraulic works on hydraulic from the truck.

Powersteering 4 steering axles.

Airsuspension.

3 x Extandable (34.2 meter). Total Lenght: 51.65 meter.

RVS toolboxes.

Central greasing systrem.

EBS ABS ALB.

Radio remote Control.

Dimmensions:

Neck: