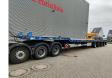

## Goldhofer SPZ-GL4 (245) AAA Total Lenght: 51.65 Meter!

## **Description**

Goldhofer SPZ-GL4 (245) AAA.

Year: 2017.

10-12 tons SAF axles. Weight: 17.450 kg.

Max weight: 66.000 - 74.000 kg. Kingpin load: 26.000 kg.

Hydraulic works on hydraulic from the truck.

Powersteering 4 steering axles.

Airsuspension.

3 x Extandable (34.2 meter). Total Lenght: 51.65 meter.

RVS toolboxes.

Central greasing systrem.

EBS ABS ALB.

Radio remote Control.

Dimmensions:

Neck: