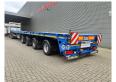

## Goldhofer SPZ-GL4 (245) AAA Total Lenght: 51.65 Meter!

## **Description**

Goldhofer SPZ-GL4 (245) AAA.

Year: 2017.

10-12 tons SAF axles. Weight: 17.450 kg.

Max weight: 66.000 - 74.000 kg. Kingpin load: 26.000 kg.

Hydraulic works on hydraulic from the truck.

Powersteering 4 steering axles.

Airsuspension.

3 x Extandable (34.2 meter). Total Lenght: 51.65 meter.

RVS toolboxes.

Central greasing systrem.

EBS ABS ALB.

Radio remote Control.

Dimmensions:

Neck: