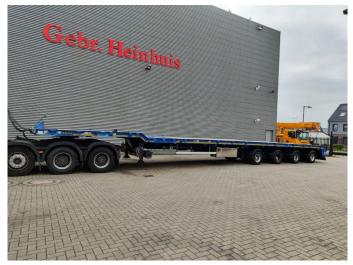

## Goldhofer SPZ-GL4 (245) AAA Total Lenght: 51.65 Meter!

## **Description**

Goldhofer SPZ-GL4 (245) AAA.

Year: 2017.

10-12 tons SAF axles. Weight: 17.450 kg.

Max weight: 66.000 - 74.000 kg. Kingpin load: 26.000 kg.

Hydraulic works on hydraulic from the truck.

Powersteering 4 steering axles.

Airsuspension.

3 x Extandable (34.2 meter). Total Lenght: 51.65 meter.

RVS toolboxes.

Central greasing systrem.

EBS ABS ALB.

Radio remote Control.

Dimmensions:

Neck: