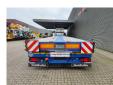

## **Description**

Goldhofer SPZ-GL4 (245) AAA.

Year: 2017.

10-12 tons SAF axles. Weight: 17.450 kg.

Max weight: 66.000 - 74.000 kg. Kingpin load: 26.000 kg.

Hydraulic works on hydraulic from the truck.

Powersteering 4 steering axles.

Airsuspension.

3 x Extandable (34.2 meter). Total Lenght: 51.65 meter.

RVS toolboxes.

Central greasing systrem.

EBS ABS ALB.

Radio remote Control.

Dimmensions:

Neck: