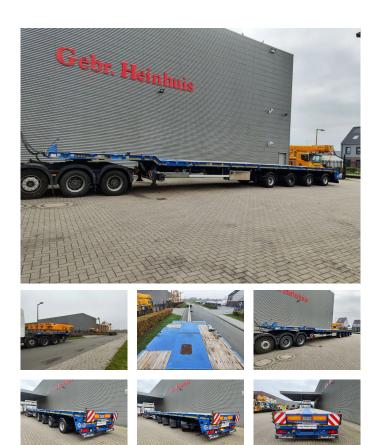

## Goldhofer SPZ-GL4 (245) AAA Total Lenght: 51.65 Meter!

## Description

Goldhofer SPZ-GL4 (245) AAA.

Year: 2017. 10-12 tons SAF axles. Weight: 17.450 kg. Max weight: 66.000 - 74.000 kg. Kingpin load: 26.000 kg. Hydraulic works on hydraulic from the truck. Powersteering 4 steering axles. Airsuspension. 3 x Extandable (34.2 meter). Total Lenght: 51.65 meter. RVS toolboxes. Central greasing systrem. EBS ABS ALB. Radio remote Control. Dimmensions: Neck: L: 4050 mm. W: 2550 mm. H: 1530 mm. Floor. L: 14.050 mm. W: 2550 mm. H: 1350 mm. Tyres: 245/70R17,5 80%.