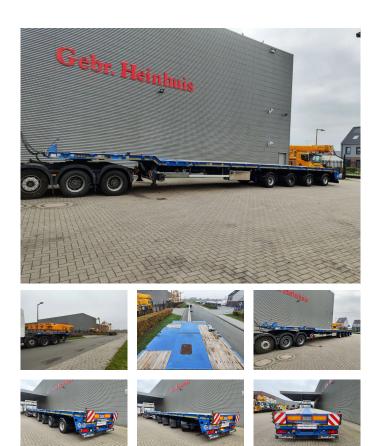

## Goldhofer SPZ-GL4 (245) AAA Total Lenght: 51.65 Meter!

## Description

Goldhofer SPZ-GL4 (245) AAA.

Year: 2017. 10-12 tons SAF axles. Weight: 17.450 kg. Max weight: 66.000 - 74.000 kg. Kingpin load: 26.000 kg. Hydraulic works on hydraulic from the truck. Powersteering 4 steering axles. Airsuspension. 3 x Extandable (34.2 meter). Total Lenght: 51.65 meter. RVS toolboxes. Central greasing systrem. EBS ABS ALB. Radio remote Control. Dimmensions: Neck: L: 4050 mm. W: 2550 mm. H: 1530 mm. Floor. L: 14.050 mm. W: 2550 mm. H: 1350 mm. Tyres: 245/70R17,5 80%.