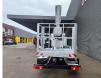

## Nissan Cabstar 35.12 NT400 Multitel MJ201

## Description

Nissan Cabstar 35.12 NT400.

Year: 2014. Milage: 62.859 km. Manual gearbox. Max weight: 3500 kg. Axle load: 1: 1750 kg. 2: 2200 kg. 3 persons. Radio CD. Electrical operated windows. Tyres: 195/70R15 80%. Multitel MJ 201. Year: 2014. Hours: 5939. Max capacity basket: 225 kg / 2 persons + 65 kg. Max wind speed: 12,5 m/s. Max permitted tilt: 1 degree. Max lateral force: 400 N. Max working height: 20.1 meter. Max outreach: Legs out: 8.8 meter. Legs in: 6.35 meter. 4 point outriggers. Rotated basket. Electrical function in basket.