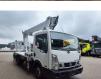

## Nissan Cabstar 35.12 NT400 Multitel MJ201

## Description

Nissan Cabstar 35.12 NT400.

Year: 2014. Milage: 62.859 km. Manual gearbox. Max weight: 3500 kg. Axle load: 1: 1750 kg. 2: 2200 kg. 3 persons. Radio CD. Electrical operated windows. Tyres: 195/70R15 80%. Multitel MJ 201. Year: 2014. Hours: 5939. Max capacity basket: 225 kg / 2 persons + 65 kg. Max wind speed: 12,5 m/s. Max permitted tilt: 1 degree. Max lateral force: 400 N. Max working height: 20.1 meter. Max outreach: Legs out: 8.8 meter. Legs in: 6.35 meter. 4 point outriggers. Rotated basket. Electrical function in basket.