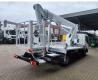

## Nissan Cabstar 35.12 NT400 Multitel MJ201

## Description

Nissan Cabstar 35.12 NT400.

Year: 2014. Milage: 62.859 km. Manual gearbox. Max weight: 3500 kg. Axle load: 1: 1750 kg. 2: 2200 kg. 3 persons. Radio CD. Electrical operated windows. Tyres: 195/70R15 80%. Multitel MJ 201. Year: 2014. Hours: 5939. Max capacity basket: 225 kg / 2 persons + 65 kg. Max wind speed: 12,5 m/s. Max permitted tilt: 1 degree. Max lateral force: 400 N. Max working height: 20.1 meter. Max outreach: Legs out: 8.8 meter. Legs in: 6.35 meter. 4 point outriggers. Rotated basket. Electrical function in basket.