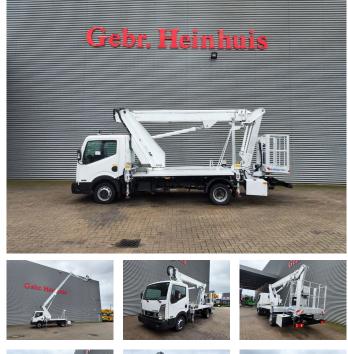

## Nissan Cabstar 35.12 NT400 Multitel MJ201

## Description

Nissan Cabstar 35.12 NT400.

Year: 2014. Milage: 62.859 km. Manual gearbox. Max weight: 3500 kg. Axle load: 1: 1750 kg. 2: 2200 kg. 3 persons. Radio CD. Electrical operated windows. Tyres: 195/70R15 80%. Multitel MJ 201. Year: 2014. Hours: 5939. Max capacity basket: 225 kg / 2 persons + 65 kg. Max wind speed: 12,5 m/s. Max permitted tilt: 1 degree. Max lateral force: 400 N. Max working height: 20.1 meter. Max outreach: Legs out: 8.8 meter. Legs in: 6.35 meter. 4 point outriggers. Rotated basket. Electrical function in basket.