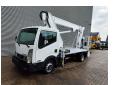

## **Description**

Nissan Cabstar 35.12 NT400.

Year: 2014. Milage: 42.598 km. Manual gearbox. Max weight: 3500 kg.

Axle load: 1: 1750 kg. 2: 2200 kg. 3 persons. Radio CD.

Electrical operated windows. Tyres: 195/70R15 80%.

Multitel MJ 201. Year: 2014. Hours: 5576.

Max capacity basket: 225 kg / 2 persons + 65 kg.

Max wind speed: 12,5 m/s.
Max permitted tilt: 1 degree.
Max lateral force: 400 N.
Max working height: 20.1 meter.