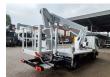

## Multitel MJ201 Nissan Cabstar 35.12 NT400

## **Description**

Nissan Cabstar 35.12 NT400.

Year: 2014. Milage: 42.598 km. Manual gearbox. Max weight: 3500 kg.

Axle load: 1: 1750 kg. 2: 2200 kg. 3 persons. Radio CD.

Electrical operated windows. Tyres: 195/70R15 80%.

Multitel MJ 201. Year: 2014. Hours: 5576.

Max capacity basket: 225 kg / 2 persons + 65 kg.

Max wind speed: 12,5 m/s.
Max permitted tilt: 1 degree.
Max lateral force: 400 N.
Max working height: 20.1 meter.

Max outreach: Legs out: 8.8 meter. Legs in: 6.35 meter. 4 point outriggers. Rotated basket.

Electrical function in basket.

4 Pieces available!

ID NR: 49.

The General Terms and Conditions of Heinhuis are applicable to all adverts, offers and quotations by Heinhuis, all agreements entered into by Heinhuis and the negotiations preceding them. By any form of response you accept the applicability of the General Terms and Conditions of Heinhuis and you declare that you have taken note of these General Terms and Conditions. Our prices are export netto prices.