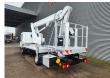

## **Description**

Nissan Cabstar 35.12 NT400.

Year: 2014. Milage: 42.598 km. Manual gearbox. Max weight: 3500 kg.

Axle load: 1: 1750 kg. 2: 2200 kg. 3 persons. Radio CD.

Electrical operated windows. Tyres: 195/70R15 80%.

Max outreach: Legs out: 8.8 meter. Legs in: 6.35 meter. 4 point outriggers. Rotated basket.

Electrical function in basket.

4 Pieces available!

ID NR: 49.

The General Terms and Conditions of Heinhuis are applicable to all adverts, offers and quotations by Heinhuis, all agreements entered into by Heinhuis and the negotiations preceding them. By any form of response you accept the applicability of the General Terms and Conditions of Heinhuis and you declare that you have taken note of these General Terms and Conditions. Our prices are export netto prices.