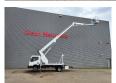

Multitel MJ 201. Year: 2014. Hours: 5576.

Max capacity basket: 225 kg / 2 persons + 65 kg.

Max wind speed: 12,5 m/s.
Max permitted tilt: 1 degree.
Max lateral force: 400 N.
Max working height: 20.1 meter.

Max outreach: Legs out: 8.8 meter. Legs in: 6.35 meter. 4 point outriggers. Rotated basket.

Electrical function in basket.

4 Pieces available!

ID NR: 49.

The General Terms and Conditions of Heinhuis are applicable to all adverts, offers and quotations by Heinhuis, all agreements entered into by Heinhuis and the negotiations preceding them. By any form of response you accept the applicability of the General Terms and Conditions of Heinhuis and you declare that you have taken note of these General Terms and Conditions. Our prices are export netto prices.