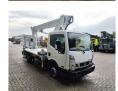

## Multitel MJ201 Nissan Cabstar 35.12 NT400

## **Description**

Nissan Cabstar 35.12 NT400.

Year: 2014. Milage: 42.598 km. Manual gearbox. Max weight: 3500 kg.

Axle load: 1: 1750 kg. 2: 2200 kg. 3 persons. Radio CD.

Electrical operated windows. Tyres: 195/70R15 80%.

Multitel MJ 201. Year: 2014. Hours: 5576.

Max capacity basket: 225 kg / 2 persons + 65 kg.

Max wind speed: 12,5 m/s.
Max permitted tilt: 1 degree.
Max lateral force: 400 N.
Max working height: 20.1 meter.

Max outreach: Legs out: 8.8 meter. Legs in: 6.35 meter. 4 point outriggers. Rotated basket.

Electrical function in basket.

4 Pieces available!

ID NR: 49.

The General Terms and Conditions of Heinhuis are applicable to all adverts, offers and quotations by Heinhuis, all agreements entered into by Heinhuis and the negotiations preceding them. By any form of response you accept the applicability of the General Terms and Conditions of Heinhuis and you declare that you have taken note of these General Terms and Conditions. Our prices are export netto prices.