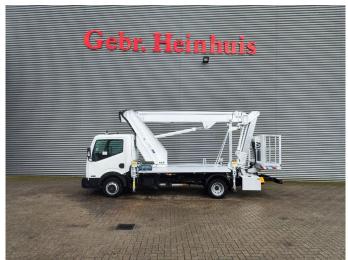

## Multitel MJ201 Nissan Cabstar 35.12 NT400

## **Description**

Nissan Cabstar 35.12 NT400.

Year: 2014. Milage: 42.598 km. Manual gearbox. Max weight: 3500 kg.

Axle load: 1: 1750 kg. 2: 2200 kg. 3 persons. Radio CD.

Electrical operated windows. Tyres: 195/70R15 80%.

Multitel MJ 201. Year: 2014. Hours: 5576.

Max capacity basket: 225 kg / 2 persons + 65 kg.

Max wind speed: 12,5 m/s.
Max permitted tilt: 1 degree.
Max lateral force: 400 N.
Max working height: 20.1 meter.

Max outreach: Legs out: 8.8 meter. Legs in: 6.35 meter. 4 point outriggers. Rotated basket.

Electrical function in basket.

4 Pieces available!

ID NR: 49.

The General Terms and Conditions of Heinhuis are applicable to all adverts, offers and quotations by Heinhuis, all agreements entered into by Heinhuis and the negotiations preceding them. By any form of response you accept the applicability of the General Terms and Conditions of Heinhuis and you declare that you have taken note of these General Terms and Conditions. Our prices are export netto prices.