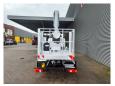

## Multitel MJ201 Nissan Cabstar 35.12 NT400

## **Description**

Nissan Cabstar 35.12 NT400.

Year: 2014. Milage: 42.598 km. Manual gearbox. Max weight: 3500 kg.

Axle load: 1: 1750 kg. 2: 2200 kg. 3 persons. Radio CD.

Electrical operated windows. Tyres: 195/70R15 80%.

Multitel MJ 201. Year: 2014. Hours: 5576.

Max capacity basket: 225 kg / 2 persons + 65 kg.

Max wind speed: 12,5 m/s.
Max permitted tilt: 1 degree.
Max lateral force: 400 N.
Max working height: 20.1 meter.

Max outreach: Legs out: 8.8 meter. Legs in: 6.35 meter. 4 point outriggers. Rotated basket.

Electrical function in basket.

4 Pieces available!

ID NR: 49.

The General Terms and Conditions of Heinhuis are applicable to all adverts, offers and quotations by Heinhuis, all agreements entered into by Heinhuis and the negotiations preceding them. By any form of response you accept the applicability of the General Terms and Conditions of Heinhuis and you declare that you have taken note of these General Terms and Conditions. Our prices are export netto prices.