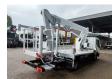

## Nissan Cabstar 35.12 NT400 Multitel MJ201

## **Description**

Nissan Cabstar 35.12 NT400.

Year: 2014. Milage: 42.598 km. Manual gearbox. Max weight: 3500 kg.

Axle load: 1: 1750 kg. 2: 2200 kg. 3 persons. Radio CD.

Electrical operated windows. Tyres: 195/70R15 80%.

Multitel MJ 201. Year: 2014. Hours: 5576.

Max capacity basket: 225 kg / 2 persons + 65 kg.

Max wind speed: 12,5 m/s.
Max permitted tilt: 1 degree.
Max lateral force: 400 N.
Max working height: 20.1 meter.

Max outreach: Legs out: 8.8 meter. Legs in: 6.35 meter. 4 point outriggers. Rotated basket.

Electrical function in basket.