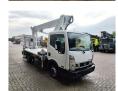

## Nissan Cabstar 35.12 NT400 Multitel MJ201

## **Description**

Nissan Cabstar 35.12 NT400.

Year: 2014. Milage: 42.598 km. Manual gearbox. Max weight: 3500 kg.

Axle load: 1: 1750 kg. 2: 2200 kg. 3 persons. Radio CD.

Electrical operated windows. Tyres: 195/70R15 80%.

Multitel MJ 201. Year: 2014. Hours: 5576.

Max capacity basket: 225 kg / 2 persons + 65 kg.

Max wind speed: 12,5 m/s.
Max permitted tilt: 1 degree.
Max lateral force: 400 N.
Max working height: 20.1 meter.

Max outreach: Legs out: 8.8 meter. Legs in: 6.35 meter. 4 point outriggers. Rotated basket.

Electrical function in basket.