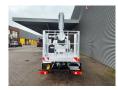

## Nissan Cabstar 35.12 NT400 Multitel MJ201

## **Description**

Nissan Cabstar 35.12 NT400.

Year: 2014. Milage: 42.598 km. Manual gearbox. Max weight: 3500 kg.

Axle load: 1: 1750 kg. 2: 2200 kg. 3 persons. Radio CD.

Electrical operated windows. Tyres: 195/70R15 80%.

Multitel MJ 201. Year: 2014. Hours: 5576.

Max capacity basket: 225 kg / 2 persons + 65 kg.

Max wind speed: 12,5 m/s.
Max permitted tilt: 1 degree.
Max lateral force: 400 N.
Max working height: 20.1 meter.

Max outreach: Legs out: 8.8 meter. Legs in: 6.35 meter. 4 point outriggers. Rotated basket.

Electrical function in basket.