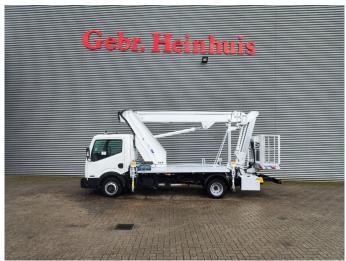

## Nissan Cabstar 35.12 NT400 Multitel MJ201

## **Description**

Nissan Cabstar 35.12 NT400.

Year: 2014. Milage: 42.598 km. Manual gearbox. Max weight: 3500 kg.

Axle load: 1: 1750 kg. 2: 2200 kg. 3 persons. Radio CD.

Electrical operated windows. Tyres: 195/70R15 80%.

Multitel MJ 201. Year: 2014. Hours: 5576.

Max capacity basket: 225 kg / 2 persons + 65 kg.

Max wind speed: 12,5 m/s.
Max permitted tilt: 1 degree.
Max lateral force: 400 N.
Max working height: 20.1 meter.

Max outreach: Legs out: 8.8 meter. Legs in: 6.35 meter. 4 point outriggers. Rotated basket.

Electrical function in basket.