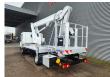

## **Description**

Nissan Cabstar 35.12 NT400.

Year: 2014. Milage: 42.598 km. Manual gearbox. Max weight: 3500 kg.

Axle load: 1: 1750 kg. 2: 2200 kg. 3 persons. Radio CD.

Electrical operated windows. Tyres: 195/70R15 80%.

Multitel MJ 201. Year: 2014. Hours: 5576.

Max capacity basket: 225 kg / 2 persons + 65 kg.

Max wind speed: 12,5 m/s.
Max permitted tilt: 1 degree.
Max lateral force: 400 N.
Max working height: 20.1 meter.