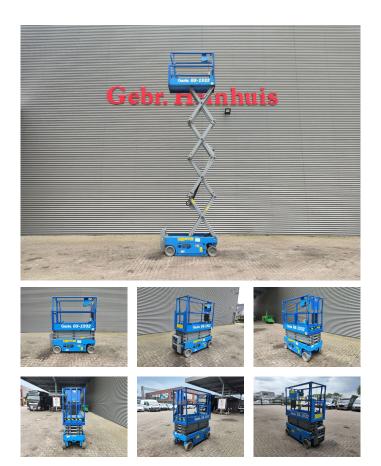

# Genie GS 1932

## Description

Genie GS 1932.

Year: 2014. Hours: 438. Weight: 1516 kg. CE Machine. Rotated basket: 227 kg. 25%. Max lateral force: 400 N. Max wind speed: 2,5 m/s. 2.1 KW Full electric. Non marking tyres.

German Machine!

ID NR: 374.

The General Terms and Conditions of Heinhuis are applicable to all adverts, offers and quotations by Heinhuis, all agreements entered into by Heinhuis and the negotiations preceding them. By any form of response you accept the applicability of the General Terms and Conditions of Heinhuis and you declare that you have taken note of these General Terms and Conditions. Our prices are export netto prices.