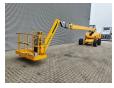

## **Haulotte H25TPX**

## **Description**

Haulotte H25TPX.

Year: 2012. Hours: 4357. Weight: 13.850 kg. CE machine. 32.1 KW.

Hatz 3L41C engine. Rotated basket.

Max capacity basket: 230 kg/2 persons + 70 kg.

Max lateral force: 400 N.
Max wind speed: 12,5 m/s.
Max permitted tilt: 5 degree / 40%.
Max working height: 25 meter.
Max outreach: 17,5 meter.
Tyres: 385/65-22,5 80%.