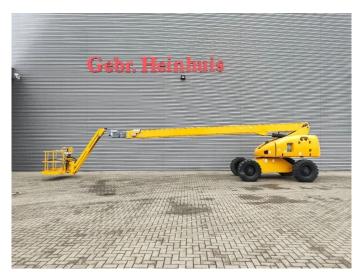

## **Haulotte H25TPX**

## **Description**

Haulotte H25TPX.

Year: 2012. Hours: 4357. Weight: 13.850 kg. CE machine. 32.1 KW.

Hatz 3L41C engine. Rotated basket.

Max capacity basket: 230 kg/2 persons + 70 kg.

Max lateral force: 400 N.
Max wind speed: 12,5 m/s.
Max permitted tilt: 5 degree / 40%.
Max working height: 25 meter.
Max outreach: 17,5 meter.
Tyres: 385/65-22,5 80%.