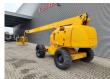

## **Haulotte H25TPX**

## **Description**

Haulotte H25TPX.

Year: 2012. Hours: 4357. Weight: 13.850 kg. CE machine. 32.1 KW.

Hatz 3L41C engine. Rotated basket.

Max capacity basket: 230 kg/2 persons + 70 kg.

Max lateral force: 400 N.
Max wind speed: 12,5 m/s.
Max permitted tilt: 5 degree / 40%.
Max working height: 25 meter.
Max outreach: 17,5 meter.
Tyres: 385/65-22,5 80%.