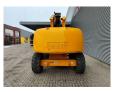

## **Haulotte H25TPX**

## **Description**

Haulotte H25TPX.

Year: 2012. Hours: 4357. Weight: 13.850 kg. CE machine. 32.1 KW.

Hatz 3L41C engine. Rotated basket.

Max capacity basket: 230 kg/2 persons + 70 kg.

Max lateral force: 400 N.
Max wind speed: 12,5 m/s.
Max permitted tilt: 5 degree / 40%.
Max working height: 25 meter.
Max outreach: 17,5 meter.
Tyres: 385/65-22,5 80%.