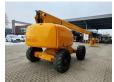

## **Haulotte H25TPX**

## **Description**

Haulotte H25TPX.

Year: 2012. Hours: 4357. Weight: 13.850 kg. CE machine. 32.1 KW.

Hatz 3L41C engine. Rotated basket.

Max capacity basket: 230 kg/2 persons + 70 kg.

Max lateral force: 400 N.
Max wind speed: 12,5 m/s.
Max permitted tilt: 5 degree / 40%.
Max working height: 25 meter.
Max outreach: 17,5 meter.
Tyres: 385/65-22,5 80%.