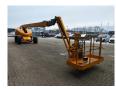

## **Haulotte H25TPX**

## **Description**

Haulotte H25TPX.

Year: 2012. Hours: 4357. Weight: 13.850 kg. CE machine. 32.1 KW.

Hatz 3L41C engine. Rotated basket.

Max capacity basket: 230 kg/2 persons + 70 kg.

Max lateral force: 400 N.
Max wind speed: 12,5 m/s.
Max permitted tilt: 5 degree / 40%.
Max working height: 25 meter.
Max outreach: 17,5 meter.
Tyres: 385/65-22,5 80%.