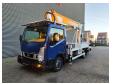

## Nissan Cabstar 35.14 NT400 Multitel MJ 226

## **Description**

Nissan Cabstar 35.14 NT400.

Year: 2016. Milage: 26.705 km. Manual gearbox 6 gears. Weight: 3425 kg. Max weight: 3500 kg.

Axle load: 1: 1750 kg. 2: 2200 kg. 3 persons. Radio CD.

Electrical operated windows. Tyres: 195/70R15 80%.