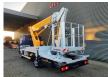

## Nissan Cabstar 35.14 NT400 Multitel MJ 226

Multitel MJ 226. Year: 2016. Hours: 2337.

Max wind speed: 12,5 m/s. Max permitted tilt: 1 degree.

4 point outriggers.

Max capacity basket: 250 kg / 2 persons + 90 kg.

Max lateral force: 400 N.

Rotated basket.

Electrical function in basket. Max working hieght: 22.6 meter.

Max outreach:
- Legs out: 8.4 meter.
- Legs in: 6.0 meter.

German Car!

ID NR: 405.

The General Terms and Conditions of Heinhuis are applicable to all adverts, offers and quotations by Heinhuis, all agreements entered into by Heinhuis and the negotiations preceding them. By any form of response you accept the applicability of the General Terms and Conditions of Heinhuis and you declare that you have taken note of these General Terms and Conditions. Our prices are export netto prices.