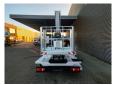

## Nissan Cabstar 35.14 NT400 Multitel MJ 226

## **Description**

Nissan Cabstar 35.14 NT400.

Year: 2016. Milage: 26.705 km. Manual gearbox 6 gears. Weight: 3425 kg. Max weight: 3500 kg.

Axle load: 1: 1750 kg. 2: 2200 kg. 3 persons. Radio CD.

Electrical operated windows. Tyres: 195/70R15 80%.

Multitel MJ 226. Year: 2016. Hours: 2337.

Max wind speed: 12,5 m/s. Max permitted tilt: 1 degree.

4 point outriggers.

Max capacity basket: 250 kg / 2 persons + 90 kg.

Max lateral force: 400 N.

Rotated basket.

Electrical function in basket. Max working hieght: 22.6 meter.

Max outreach:
- Legs out: 8.4 meter.
- Legs in: 6.0 meter.

German Car!

ID NR: 405.

The General Terms and Conditions of Heinhuis are applicable to all adverts, offers and quotations by Heinhuis, all agreements entered into by Heinhuis and the negotiations preceding them. By any form of response you accept the applicability of the General Terms and Conditions of Heinhuis and you declare that you have taken note of these General Terms and Conditions. Our prices are export netto prices.