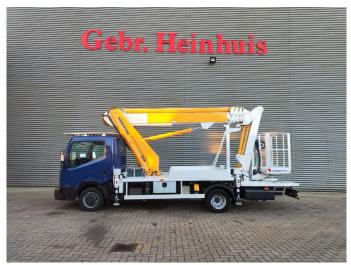

## Nissan Cabstar 35.14 NT400 Multitel MJ 226

## **Description**

Nissan Cabstar 35.14 NT400.

Year: 2016. Milage: 26.705 km. Manual gearbox 6 gears. Weight: 3425 kg. Max weight: 3500 kg.

Axle load: 1: 1750 kg. 2: 2200 kg. 3 persons. Radio CD.

Electrical operated windows. Tyres: 195/70R15 80%.

Multitel MJ 226. Year: 2016. Hours: 2337.

Max wind speed: 12,5 m/s. Max permitted tilt: 1 degree.

4 point outriggers.

Max capacity basket: 250 kg / 2 persons + 90 kg.

Max lateral force: 400 N.

Rotated basket.

Electrical function in basket. Max working hieght: 22.6 meter.

Max outreach:
- Legs out: 8.4 meter.
- Legs in: 6.0 meter.

German Car!

ID NR: 405.

The General Terms and Conditions of Heinhuis are applicable to all adverts, offers and quotations by Heinhuis, all agreements entered into by Heinhuis and the negotiations preceding them. By any form of response you accept the applicability of the General Terms and Conditions of Heinhuis and you declare that you have taken note of these General Terms and Conditions. Our prices are export netto prices.