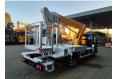

## Nissan Cabstar 35.14 NT400 Multitel MJ 226

## **Description**

Nissan Cabstar 35.14 NT400.

Year: 2016. Milage: 26.705 km. Manual gearbox 6 gears. Weight: 3425 kg. Max weight: 3500 kg.

Axle load: 1: 1750 kg. 2: 2200 kg. 3 persons. Radio CD.

Electrical operated windows. Tyres: 195/70R15 80%.

Multitel MJ 226. Year: 2016. Hours: 2337.

Max wind speed: 12,5 m/s. Max permitted tilt: 1 degree.

4 point outriggers.

Max capacity basket: 250 kg / 2 persons + 90 kg.

Max lateral force: 400 N.

Rotated basket.

Electrical function in basket. Max working hieght: 22.6 meter.

Max outreach:
- Legs out: 8.4 meter.
- Legs in: 6.0 meter.

German Car!

ID NR: 405.

The General Terms and Conditions of Heinhuis are applicable to all adverts, offers and quotations by Heinhuis, all agreements entered into by Heinhuis and the negotiations preceding them. By any form of response you accept the applicability of the General Terms and Conditions of Heinhuis and you declare that you have taken note of these General Terms and Conditions. Our prices are export netto prices.