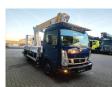

## Nissan Cabstar 35.14 NT400 Multitel MJ 226

## **Description**

Nissan Cabstar 35.14 NT400.

Year: 2016. Milage: 26.705 km. Manual gearbox 6 gears. Weight: 3425 kg. Max weight: 3500 kg.

Axle load: 1: 1750 kg. 2: 2200 kg. 3 persons. Radio CD.

Electrical operated windows. Tyres: 195/70R15 80%.

Multitel MJ 226. Year: 2016. Hours: 2337.

Max wind speed: 12,5 m/s. Max permitted tilt: 1 degree.

4 point outriggers.

Max capacity basket: 250 kg / 2 persons + 90 kg.

Max lateral force: 400 N.

Rotated basket.

Electrical function in basket. Max working hieght: 22.6 meter.

Max outreach:
- Legs out: 8.4 meter.
- Legs in: 6.0 meter.

German Car!

ID NR: 405.

The General Terms and Conditions of Heinhuis are applicable to all adverts, offers and quotations by Heinhuis, all agreements entered into by Heinhuis and the negotiations preceding them. By any form of response you accept the applicability of the General Terms and Conditions of Heinhuis and you declare that you have taken note of these General Terms and Conditions. Our prices are export netto prices.