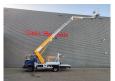

## Nissan Cabstar 35.14 NT400 Multitel MJ 226

Multitel MJ 226. Year: 2016. Hours: 2337.

Max wind speed: 12,5 m/s. Max permitted tilt: 1 degree.

4 point outriggers.

Max capacity basket: 250 kg / 2 persons + 90 kg.

Max lateral force: 400 N.

Rotated basket.

Electrical function in basket. Max working hieght: 22.6 meter.

Max outreach:
- Legs out: 8.4 meter.
- Legs in: 6.0 meter.

German Car!

ID NR: 405.

The General Terms and Conditions of Heinhuis are applicable to all adverts, offers and quotations by Heinhuis, all agreements entered into by Heinhuis and the negotiations preceding them. By any form of response you accept the applicability of the General Terms and Conditions of Heinhuis and you declare that you have taken note of these General Terms and Conditions. Our prices are export netto prices.