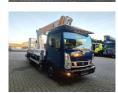

## Multitel MJ 226 Nissan Cabstar 35.14 NT400

## **Description**

Nissan Cabstar 35.14 NT400.

Year: 2016. Milage: 26.705 km. Manual gearbox 6 gears. Weight: 3425 kg. Max weight: 3500 kg.

Axle load: 1: 1750 kg. 2: 2200 kg. 3 persons. Radio CD.

Electrical operated windows. Tyres: 195/70R15 80%.