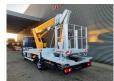

## Multitel MJ 226 Nissan Cabstar 35.14 NT400

Multitel MJ 226. Year: 2016. Hours: 2337.

Max wind speed: 12,5 m/s. Max permitted tilt: 1 degree.

4 point outriggers.

Max capacity basket: 250 kg / 2 persons + 90 kg.

Max lateral force: 400 N.

Rotated basket.

Electrical function in basket. Max working hieght: 22.6 meter.

Max outreach:
- Legs out: 8.4 meter.
- Legs in: 6.0 meter.

German Car!

ID NR: 405.

The General Terms and Conditions of Heinhuis are applicable to all adverts, offers and quotations by Heinhuis, all agreements entered into by Heinhuis and the negotiations preceding them. By any form of response you accept the applicability of the General Terms and Conditions of Heinhuis and you declare that you have taken note of these General Terms and Conditions. Our prices are export netto prices.