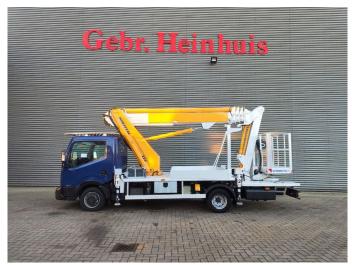

## Multitel MJ 226 Nissan Cabstar 35.14 NT400

## **Description**

Nissan Cabstar 35.14 NT400.

Year: 2016. Milage: 26.705 km. Manual gearbox 6 gears. Weight: 3425 kg. Max weight: 3500 kg.

Axle load: 1: 1750 kg. 2: 2200 kg. 3 persons. Radio CD.

Electrical operated windows. Tyres: 195/70R15 80%.

Multitel MJ 226. Year: 2016. Hours: 2337.

Max wind speed: 12,5 m/s. Max permitted tilt: 1 degree.

4 point outriggers.

Max capacity basket: 250 kg / 2 persons + 90 kg.

Max lateral force: 400 N.

Rotated basket.

Electrical function in basket. Max working hieght: 22.6 meter.

Max outreach:
- Legs out: 8.4 meter.
- Legs in: 6.0 meter.

German Car!

ID NR: 405.

The General Terms and Conditions of Heinhuis are applicable to all adverts, offers and quotations by Heinhuis, all agreements entered into by Heinhuis and the negotiations preceding them. By any form of response you accept the applicability of the General Terms and Conditions of Heinhuis and you declare that you have taken note of these General Terms and Conditions. Our prices are export netto prices.