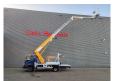

## Multitel MJ 226 Nissan Cabstar 35.14 NT400

Multitel MJ 226. Year: 2016. Hours: 2337.

Max wind speed: 12,5 m/s. Max permitted tilt: 1 degree.

4 point outriggers.

Max capacity basket: 250 kg / 2 persons + 90 kg.

Max lateral force: 400 N.

Rotated basket.

Electrical function in basket. Max working hieght: 22.6 meter.

Max outreach:
- Legs out: 8.4 meter.
- Legs in: 6.0 meter.

German Car!

ID NR: 405.

The General Terms and Conditions of Heinhuis are applicable to all adverts, offers and quotations by Heinhuis, all agreements entered into by Heinhuis and the negotiations preceding them. By any form of response you accept the applicability of the General Terms and Conditions of Heinhuis and you declare that you have taken note of these General Terms and Conditions. Our prices are export netto prices.