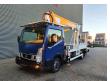

## Multitel MJ 226 Nissan Cabstar 35.14 NT400

## **Description**

Nissan Cabstar 35.14 NT400.

Year: 2016. Milage: 26.705 km. Manual gearbox 6 gears. Weight: 3425 kg. Max weight: 3500 kg.

Axle load: 1: 1750 kg. 2: 2200 kg. 3 persons. Radio CD.

Electrical operated windows. Tyres: 195/70R15 80%.