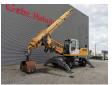

## **Liebherr** A924C Litronic - TML TS60D - Telescopic Boom - Grab - 4500 Hours!

## **Description**

Liebherr A924C Litronic.

Year: 2012. Hours: 4581. Weight: 26.000 kg. CE machine.

129 KW Liebherr D934 L A6 engine.

EPA. Axle load: 1: 12.000 kg. 2: 15.000 kg. 20 KMH.

Central greasing system.

Camera.

4 point outriggers. Airconditioning. Tyres: 11.00-20 70%.

Rotated Liebherr GM 10 2 shell grab 0.45 kub.

Width scales: 800 mm.

TML TS60D. Year: 2012. Weight: 10.500 kg.

Boom 6 meter + 2 x 6 meter telescopic.