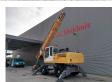

## **Liebherr** A924C Litronic - TML TS60D - Telescopic Boom - Grab - 4500 Hours!

## **Description**

Liebherr A924C Litronic.

Year: 2012. Hours: 4581. Weight: 26.000 kg. CE machine.

129 KW Liebherr D934 L A6 engine.

EPA. Axle load: 1: 12.000 kg. 2: 15.000 kg. 20 KMH.

Central greasing system.

Camera.

4 point outriggers. Airconditioning. Tyres: 11.00-20 70%.

Rotated Liebherr GM 10 2 shell grab 0.45 kub.

Width scales: 800 mm.

TML TS60D. Year: 2012. Weight: 10.500 kg.

Boom 6 meter + 2 x 6 meter telescopic.