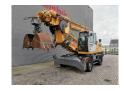

## **Liebherr** A924C Litronic - TML TS60D - Telescopic Boom - Grab - 4500 Hours!

## **Description**

Liebherr A924C Litronic.

Year: 2012. Hours: 4581. Weight: 26.000 kg. CE machine.

129 KW Liebherr D934 L A6 engine.

EPA. Axle load: 1: 12.000 kg. 2: 15.000 kg. 20 KMH.

Central greasing system.

Camera.

4 point outriggers. Airconditioning. Tyres: 11.00-20 70%.

Rotated Liebherr GM 10 2 shell grab 0.45 kub.

Width scales: 800 mm.

TML TS60D. Year: 2012. Weight: 10.500 kg.

Boom 6 meter + 2 x 6 meter telescopic.