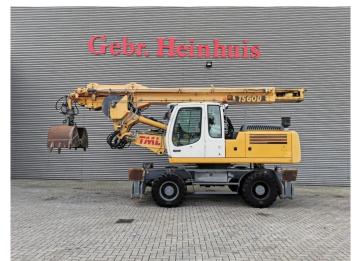

## **Liebherr** A924C Litronic - TML TS60D - Telescopic Boom - Grab - 4500 Hours!

## **Description**

Liebherr A924C Litronic.

Year: 2012. Hours: 4581. Weight: 26.000 kg. CE machine.

129 KW Liebherr D934 L A6 engine.

EPA. Axle load: 1: 12.000 kg. 2: 15.000 kg. 20 KMH.

Central greasing system.

Camera.

4 point outriggers. Airconditioning. Tyres: 11.00-20 70%.

Rotated Liebherr GM 10 2 shell grab 0.45 kub.

Width scales: 800 mm.

TML TS60D. Year: 2012. Weight: 10.500 kg.

Boom 6 meter + 2 x 6 meter telescopic.