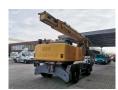

## **Liebherr** A924C Litronic - TML TS60D - Telescopic Boom - Grab - 4500 Hours!

## **Description**

Liebherr A924C Litronic.

Year: 2012. Hours: 4581. Weight: 26.000 kg. CE machine.

129 KW Liebherr D934 L A6 engine.

EPA. Axle load: 1: 12.000 kg. 2: 15.000 kg. 20 KMH.

Central greasing system.

Camera.

4 point outriggers. Airconditioning. Tyres: 11.00-20 70%.

Rotated Liebherr GM 10 2 shell grab 0.45 kub.

Width scales: 800 mm.

TML TS60D. Year: 2012. Weight: 10.500 kg.

Boom 6 meter + 2 x 6 meter telescopic.