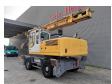

## **Liebherr** A924C Litronic - TML TS60D - Telescopic Boom - Grab - 4500 Hours!

## **Description**

Liebherr A924C Litronic.

Year: 2012. Hours: 4581. Weight: 26.000 kg. CE machine.

129 KW Liebherr D934 L A6 engine.

EPA. Axle load: 1: 12.000 kg. 2: 15.000 kg. 20 KMH.

Central greasing system.

Camera.

4 point outriggers. Airconditioning. Tyres: 11.00-20 70%.

Rotated Liebherr GM 10 2 shell grab 0.45 kub.

Width scales: 800 mm.

TML TS60D. Year: 2012. Weight: 10.500 kg.

Boom 6 meter + 2 x 6 meter telescopic.