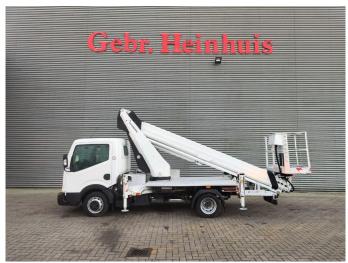

## Nissan Cabstar 35.12 NT400 Ruthmann TB 270

## **Description**

Nissan Cabstar 35.12 NT400.

Year: 2014. Milage: 47.884 km. Manual gearbox 5 gears. Weight: 3320 kg. Max weight: 3500 kg.

Axle load: 1: 1750 kg. 2: 2200 kg. 3 persons.

Electrical operated windows. Intergrated Radio CD. Wheelbase: 2850 mm. Tyres: 195/70R15 80%. Ruthmann TB 270.

Year: 2014. Hours: 5675.

Max capacity basket: 230 kg / 2 persons + 70 kg.

Max lateral force: 400 N. Max wind speed: 12,5 m/s. Max permitted tilt: 5 degree.

4 point outriggers. Rotated basket.

Electrical function in basket. Max working height: 27 meter.