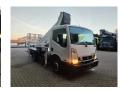

## Nissan Cabstar 35.12 NT400 Ruthmann TB 270

## **Description**

Nissan Cabstar 35.12 NT400.

Year: 2014. Milage: 47.884 km. Manual gearbox 5 gears. Weight: 3320 kg. Max weight: 3500 kg.

Axle load: 1: 1750 kg. 2: 2200 kg. 3 persons.

Electrical operated windows. Intergrated Radio CD. Wheelbase: 2850 mm. Tyres: 195/70R15 80%. Ruthmann TB 270.