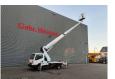

## Nissan Cabstar 35.12 NT400 Ruthmann TB 270

## **Description**

Nissan Cabstar 35.12 NT400.

Year: 2014. Milage: 47.884 km. Manual gearbox 5 gears. Weight: 3320 kg. Max weight: 3500 kg.

Axle load: 1: 1750 kg. 2: 2200 kg. 3 persons.

Electrical operated windows. Intergrated Radio CD. Wheelbase: 2850 mm. Tyres: 195/70R15 80%. Ruthmann TB 270.

Year: 2014. Hours: 5675.

Max capacity basket: 230 kg / 2 persons + 70 kg.

Max lateral force: 400 N. Max wind speed: 12,5 m/s. Max permitted tilt: 5 degree.

4 point outriggers. Rotated basket.

Electrical function in basket. Max working height: 27 meter.