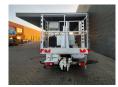

## Nissan Cabstar 35.12 NT400 Ruthmann TB 270

## **Description**

Nissan Cabstar 35.12 NT400.

Year: 2014. Milage: 47.884 km. Manual gearbox 5 gears. Weight: 3320 kg. Max weight: 3500 kg.

Axle load: 1: 1750 kg. 2: 2200 kg. 3 persons.

Electrical operated windows. Intergrated Radio CD. Wheelbase: 2850 mm. Tyres: 195/70R15 80%. Ruthmann TB 270.

Year: 2014. Hours: 5675.

Max capacity basket: 230 kg / 2 persons + 70 kg.

Max lateral force: 400 N. Max wind speed: 12,5 m/s. Max permitted tilt: 5 degree.

4 point outriggers. Rotated basket.

Electrical function in basket. Max working height: 27 meter.