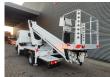

## Nissan Cabstar 35.12 NT400 Ruthmann TB 270

## **Description**

Nissan Cabstar 35.12 NT400.

Year: 2014. Milage: 47.884 km. Manual gearbox 5 gears. Weight: 3320 kg. Max weight: 3500 kg.

Axle load: 1: 1750 kg. 2: 2200 kg. 3 persons.

Electrical operated windows. Intergrated Radio CD. Wheelbase: 2850 mm. Tyres: 195/70R15 80%. Ruthmann TB 270.

Year: 2014. Hours: 5675.

Max capacity basket: 230 kg / 2 persons + 70 kg.

Max lateral force: 400 N. Max wind speed: 12,5 m/s. Max permitted tilt: 5 degree.

4 point outriggers. Rotated basket.

Electrical function in basket. Max working height: 27 meter.