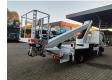

## Nissan Cabstar 35.12 NT400 Ruthmann TB 270

## **Description**

Nissan Cabstar 35.12 NT400.

Year: 2014. Milage: 47.884 km. Manual gearbox 5 gears. Weight: 3320 kg. Max weight: 3500 kg.

Axle load: 1: 1750 kg. 2: 2200 kg. 3 persons.

Electrical operated windows. Intergrated Radio CD. Wheelbase: 2850 mm. Tyres: 195/70R15 80%. Ruthmann TB 270.

Year: 2014. Hours: 5675.

Max capacity basket: 230 kg / 2 persons + 70 kg.

Max lateral force: 400 N. Max wind speed: 12,5 m/s. Max permitted tilt: 5 degree.

4 point outriggers. Rotated basket.

Electrical function in basket. Max working height: 27 meter.