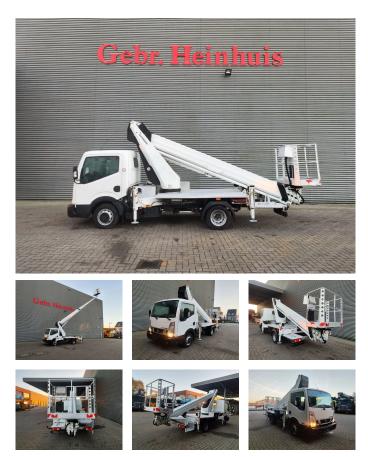

## Ruthmann TB 270 Nissan Cabstar 35.12 NT400

## Description

Nissan Cabstar 35.12 NT400.

Year: 2014. Milage: 47.884 km. Manual gearbox 5 gears. Weight: 3320 kg. Max weight: 3500 kg. Axle load: 1: 1750 kg. 2: 2200 kg. 3 persons. Electrical operated windows. Intergrated Radio CD. Wheelbase: 2850 mm. Tyres: 195/70R15 80%. Ruthmann TB 270. Year: 2014. Hours: 5675. Max capacity basket: 230 kg / 2 persons + 70 kg. Max lateral force: 400 N. Max wind speed: 12,5 m/s. Max permitted tilt: 5 degree. 4 point outriggers. Rotated basket. Electrical function in basket. Max working height: 27 meter.